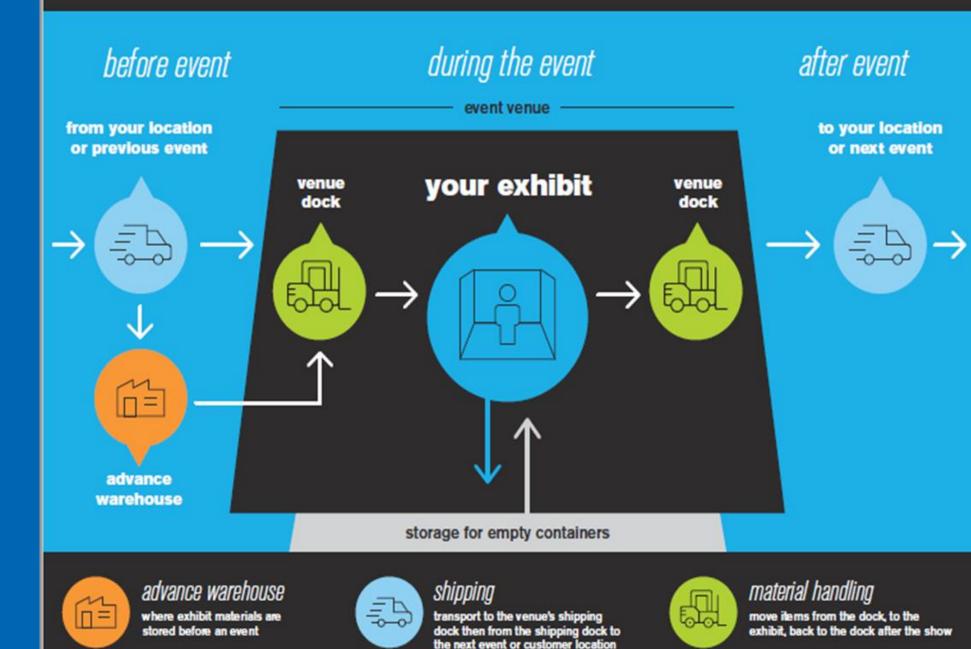

## Shipping vs. Material Handling

FREEMAN

Shipping and Material Handling

## Material Handling Agreements

#### Create a Material Handling Agreement:

- Outbound Shipping Form
- Freeman Online (Material Handling)
- Freeman On-Site Service Desk

Turn in at the Freeman Service Desk at the close of the show