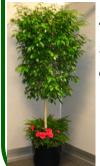

### Top-dressed with azalea (pictured) Also available with mum Choose flower color for flower choice.

For Top-dressing with fern & azalea

\_\_ white, \_\_ pink, \_\_ red

For Top-dressing with fern & mum

\_white, \_\_yellow, \_\_lavender

- 4' @ \$135/\$155 each, Qty
- 5' @ **\$145**/\$170 each, Qty
- 6 '@ \$155/\$185 each, Qty \_\_