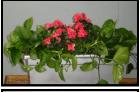

### Top-dressed with azalea (pictured) Also available with mum Choose flower color for flower choice.

For Top-dressing with fern & azalea

\_\_ white, \_\_ pink, \_\_ red

For Top-dressing with fern & mum

\_white, \_\_yellow, \_\_lavender