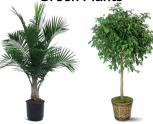

# Standard 4' to 6' **Green Plants**

- 4' @ \$56.50/\$64 each Qty \_\_\_\_
- 5' @ **\$65.50**/\$80 each Qty
- 6' @ \$89.95/\$99 each Qty \_\_\_