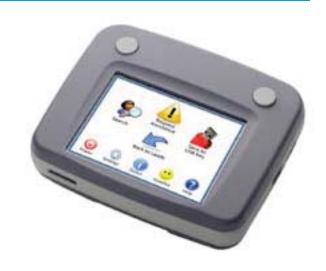

#### DirectLead™ Handheld Touch

A light weight, battery powered barcode, magstripe & RFID reader with color graphical LCD display and touchscreen. Features include: Custom Qualifiers, Wireless Printing, Operates 30-40 hours on a single charge.

- · Intuitive navigation
- Easy-to-add qualifiers
- · Ability to add full text notes
- · Optional wireless printer
- 30-hour battery
- · Lead delivery via USB thumb drive

ADVANCE RATE (by 3/27/20) \$435 | ONSITE RATE (after 3/27/20) \$495