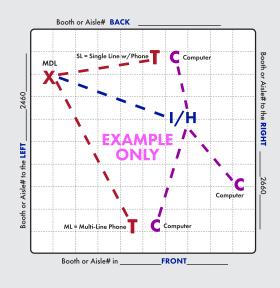

**IMPORTANT! Prior to installation of service, a complete Floorplan is required.** Please utilize this grid should you not have your own Floorplan to send us. You may use a different Floorplan for each service group (Telephone, Internet, etc.) or combine all services on one Floorplan. For a Floorplan to be considered complete it must include all the information listed below (Main Distribution Location "MDL", designated location of items within the booth, surrounding booths, scale-length and width).

**Booth Orientation:** For Smart City to accurately install services a minimum of one surrounding Booth or Aisle # is required, two or more is best.

# SPECIFY YOUR DESIRED LOCATION OF SERVICES

# X = MAIN DISTRIBUTION LOCATION (MDL)

The originating line(s) for service, whether overhead, a floor pocket or a column, will be delivered to a **"MDL"** before booth distribution. Example: Storage area, back of booth, etc. Unless specified, the default for the "MDL" will be the back of the booth or where Smart City deems the most convenient. All distribution of services to their final destination within the booth will originate from the Main Distribution Location "MDL". A per line move fee will apply to relocate services within your booth after they have been engineered and/or installed.

T = TELEPHONE/FAX
I = INTERNET SERVICE
H = HUBS
PC = PATCH CABLES
C = COMPUTERS

Location of primary **Internet Service "I"**, **Hubs "H"**, **Patch Cables "PC" and / or Computers "C"**. For Smart City to perform your floor work, you will need to indicate the location of each item you want cabled. Make sure to order your floor work, hubs, and patch cables early and in advance of the show moving in.