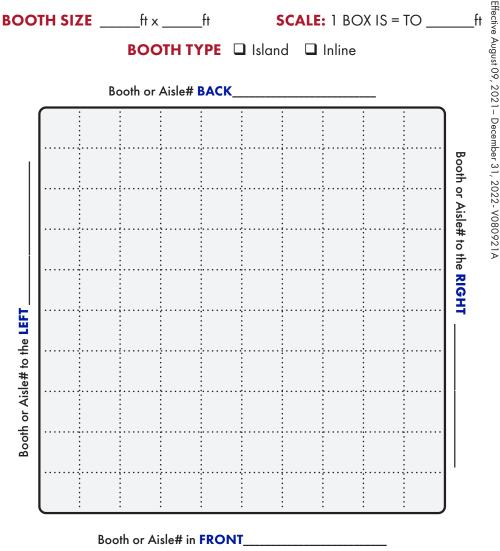

**IMPORTANT! Prior to installation of service, a complete Floorplan is required.** Please utilize this grid should you not have your own Floorplan to send us. You may use a different Floorplan for each service group (Telephone, Internet, etc.) or combine all services on one Floorplan. For a Floorplan to be considered complete it must include all the information listed below (Main Distribution Location "MDL", designated location of items within the booth, surrounding booths, scale-length and width).

**Booth Orientation:** For Smart City to accurately install services a minimum of one surrounding Booth or Aisle # is required, two or more is best.

# SPECIFY YOUR DESIRED LOCATION OF SERVICES

# X = MAIN DISTRIBUTION LOCATION (MDL)

The originating line(s) for service, whether overhead, a floor pocket or a column, will be delivered to a **"MDL"** before booth distribution. Example: Storage area, back of booth, etc. Unless specified, the default for the "MDL" will be the back of the booth or where Smart City deems the most convenient. All distribution of services to their final destination within the booth will originate from the Main Distribution Location "MDL". A per line move fee will apply to relocate services within your booth after they have been engineered and/or installed.

T = TELEPHONE/FAX
I = INTERNET SERVICE
H = HUBS
PC = PATCH CABLES
C = COMPUTERS

Location of primary **Internet Service "I"**, **Hubs "H"**, **Patch Cables "PC" and / or Computers "C"**. For Smart City to perform your floor work, you will need to indicate the location of each item you want cabled. Make sure to order your floor work, hubs, and patch cables early and in advance of the show moving in.