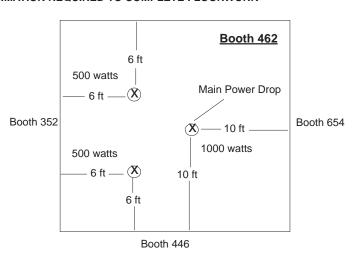

Please note that electrical service is not included with your booth equipment but to accommodate possible power requirements, electrical outlets will be installed in every inline booth. An audit will be conducted by electricians and on-site charges will apply if the electrical service is utilized without an order on file.