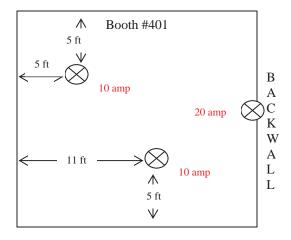

Please note that electrical service is not included with your booth equipment but to accommodate possible power requirements, electrical outlets will be installed in every inline booth. An audit will be conducted by electricians and on-site charges will apply if the electrical service is utilized without an order on file.