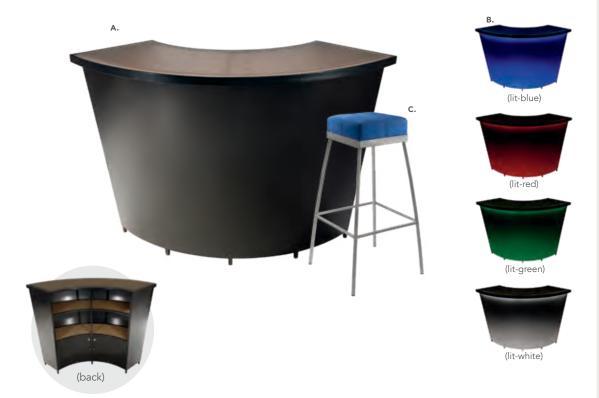

wer File Cabinet (black metal, laminate)

60"L 30"D 30"H **B) 84084 Tech Desk,** 

Powered (black metal, laminate) 60"L 30"D 30"H

C) 84080 3 Drawer File Cabinet on Castors (black metal, laminate) 16"L 20"D 28"H

## **Lighting & Shelving**



### ACCENT LAMPS

Mason Lamps (brushed silver) A) 850708 Floor Lamp 18" RND 55"H B) 850707 Table Lamp 16" RND 26"H

### **SHELVING**

C) 85020
Posh Shelving
(chrome, acrylic)
36"L 18"D 72"H
D) 84078
Madison Bookcase
(gray acajou)
36"L 12"D 72"H

## **Show Essentials**



## Display Counter

A) 72056 Display Counter (black) 24"W X 49"L X 42"H

B) 210109
limerick Stool
BY HERMAN MILLER TO
(white)
18" × 17.75" I × 44" H



### Midtown Bar

Metallic pewter gray curved bar with taupe-colored glass top features locking cabinet for storage and two shelves.



Midtown Bar 60"L 18"D 42"H (pewter) A) 850101 (unlighted) B) 850100 (lighted with plug-in)

**Apex Barstool** C) 810952 (blue ultra suede) 21"L 21"D 33"H

## **Lighted & Greenery Products**





A) 81526 Edge **LED Cube Ottoman** (white plastic) 20"L 20"D 20"H A/C power only B) 82057 Edge LED **Cube Table** 

C) 85030

(plexi top, white plastic) 20"L 20"D 20"H A/C power only

7' Boxwood Hedge 36.5"L 12"D 84"H D) 85035 4' Boxwood Hedge 46"L9"D47"H

## Draped or Undraped **Tables & Counters**

### **Table-Drape Colors**



Special Draping: Special drape is available in a variety of colors. Refer to the order form for details

## Sizing Chart\*

### 24"D X 30"H | Tables Draped

| 124330 | Tables Draped | <b>3'L</b> x 24"D x 30"H |
|--------|---------------|--------------------------|
| 1244