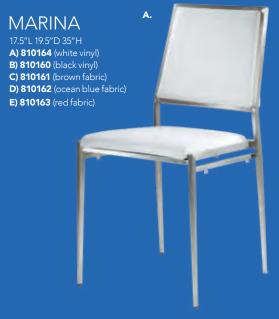

30"D 31"H **B) 8102** (black vinyl) 30"L 30"D 31"H

### C) 810949 Fairfax Chair

(white vinyl, brushed metal) 27"L 26"D 30"H

## **D) 810151 Munich Armless Chair**(gray fabric)

22.5"L 27"D 28.5"H

## **E) 810140 Hopi Chair**(gray linen) 21"L 25"D 34"H

F) 810947 Pro Executive Guest Chair (black vinyl) 24"L 22"D 36"H

## Meeting & Stage Chairs







#### Marina Chair 17.5"L 19.5"D 35"H A) 810160 (black vinyl) B) 810161 (brown fabric) C) 810164 (white vinyl)







#### Meeting Chair 25.5"L 23.5"D 34"H D) 810835 (espresso vinyl) E) 810836 (taupe fabric) F) 810948 (white vinyl)

## **Group Seating**



B) 820241 **Madison Hydraulic** Café Table

(chrome base, gray 30"RND 29"H



### LAGUNA

C) 810861 Chair 18"L 19"D 34"H

D) 8201223 Round Café Table (white laminate top, 30" Round 29"H













## Styles & Shapes



A) 810810 Berlin Chair (black, white) 18"L 22"D 32"H

B) 810846 Christopher Chair (white vinyl, chrome) 17"L 19"D 35"H

C) 810841 Rustique Chair w/arms (gunmetal) 20"L 18"D 31"H

D) 81063 Altura Guest Chair (black crepe) 25"L 20"D 34"H

E) 71089 Diamond Side Chair (black) 21"W X 23" L X 32"H

F) 71090 Diamond Arm Chair (black) 20"W X 21"L X 33"H

**G)** 810837 **Razor Armless Chair** (white) 15.38"L 15.5"D 30.5"H

H) 81083 Blade Chair (sky blue) 20.5"L 19"D 30.5"H

I) 81082 Blade Chair (red) 20.5"L 19"D 30.5"H

## Mix & Match

**Create the ultimate seating configuration.** Choose from a variety of shapes and sizes to design the perfect look.

J) 210108 LIMERICK® Chair BY HERMAN MILLER™ (gray) 18"W X 17.75"L X 33"H K) 81093 Lucent Chair (frosted, acrylic) 19.5″