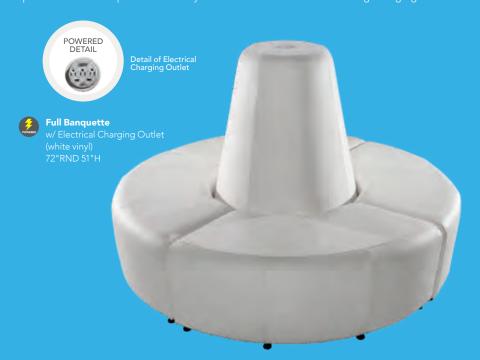

op) **B) 820950** (black top)

Ventura Powered Café Tables 72.25"L 26.25"D 30"H

(silver frame)

C) 820964 (black top) **D) 820965** (white top)



**Sydney Powered** Cocktail Tables 48"L 26"D 18"H (brushed steel)

E) 82073 (white) **F) 82076** (black)

Please Note: Client is responsible for providing labor and an electrical power source to the furniture. One 110V power source is required for each charging panel. Two charging units can be daisy chained together. 10A max per charging panel.

## Powered Banquettes.



## Modular System

Create round banquettes or custom serpentine seating. The Power Banquette system has three AC and two USB plugs built into the center cone so your client will never be left powerless. Center power cone may also be rented as a free-standing charging station.





8506 Center Cone w/ Electrical Charging Outlet (white vinyl) 38"RND 51"H



**8507 Quarter Curve Ottoman** (white vinyl) 53"L 22"D 18"H



Ottoman Ring (4 curve ottoman seats) (white vinyl) 72"RNID 18"H



815119 Half Bench Ottoman (white vinyl) 39"L 22"D 18"H

## **Powered Pedestals**

locked cabinet or on the surface.)





**Powered Locking Pedestal** 

**A) 85061** 24"L 24"D 36"H **B) 85063** 24"L 24"D 42"H

**C) 85060** 24"L 24"D 36"H **D) 85062** 24"L 24"D 42"H

**Wireless Charging** Table, Powered E) 820710 (white, AC plug-In) 20"L 20"D 18"H

Please Note: Customer is responsible for providing labor and an electrical power source to the furniture. One 110V power source is required for each charging panel. Two charging units can be daisy chained together. 10A max per charging pane