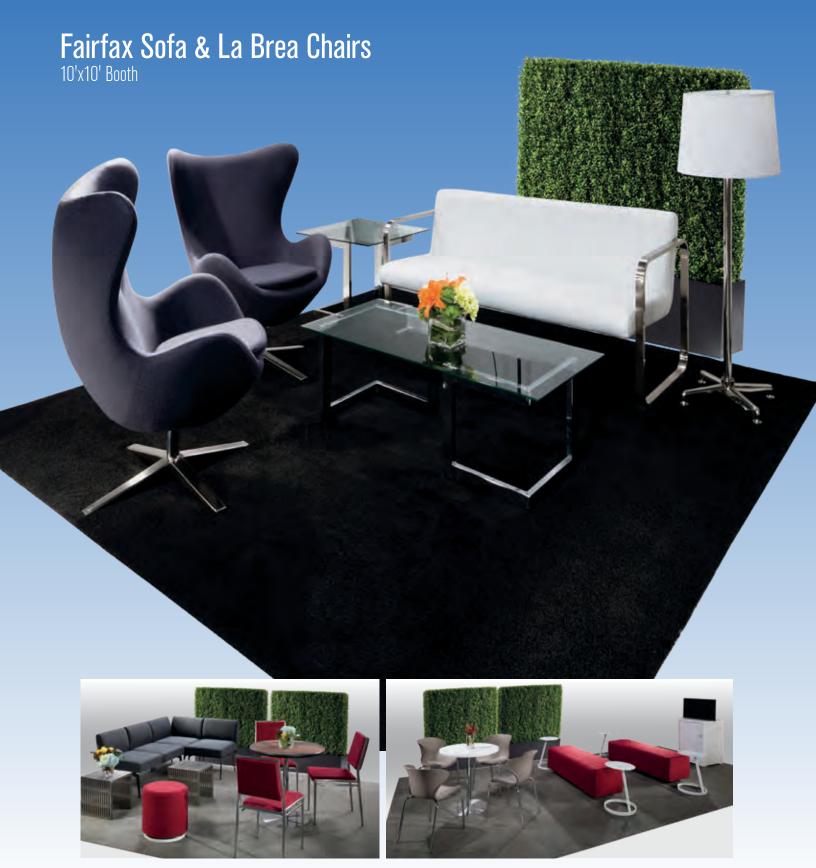

|  |  |  |  |  |  |

| TOTAL COST |                 |     |          |  |  |  |  |
|------------|-----------------|-----|----------|--|--|--|--|
| Sub-Total  | _+ Tax (7.75%)_ | N/A | _= TOTAL |  |  |  |  |

## furnishings 2019





#### **EMPOWERING YOUR BUSINESS FROM THE GROUND UP**

Meaningful engagement doesn't have to be complicated. You just need the right elements. Whether you're a global brand testing a new product, a startup seeking exposure, or an organization needing flexibility, the furnishings to create a dynamic brand experience start here.

To learn more about our exhibit solutions, go to freeman.com/exhibit-design

It's not about building a booth. It's about designing a





10'x10' Munich Sectional Booth

10'x20' Malba Café & Bench Theater Booth

#### Denotes Powered Products

## Power Up In Style.



## **Powered Seating**

Empower attendees at your next show with functional charging furniture and make searching for wall outlets history. From soft seating and tables to pedestals and lamps, our complete charging collection lets you Power Up the Possibilities.

## **Powered Seating**





A) 810120 Naples Chair, Powered (black vinyl) 36"L 30"D 33.25"H

B) 830121 Naples Sofa, Powered (black vinyl) 87"L 30"D 33.25"H

C) 830122 Naples Loveseat, Powered (black vinyl) 62"L 30"D 33.25"H

## **Powered Tables**





**Ventura Powered Bar Tables** 

72.25"L 26.25"D 42"H (silver frame)

**A) 820955** (white top) **B) 820950** (black top)

Ventura Powered Café Tables 7