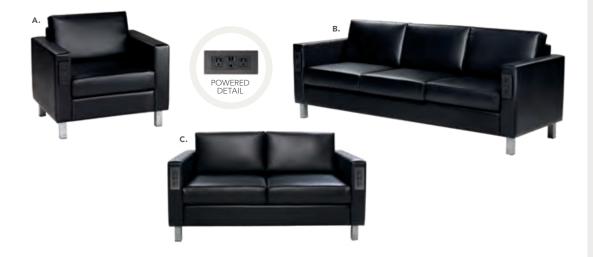

ave to be complicated. You just need the right elements. Whether you're a global brand testing a new product, a startup seeking exposure, or an organization needing flexibility, the furnishings to create a dynamic brand experience start here.

To learn more about our exhibit solutions, go to freeman.com/exhibit-design

It's not about building a booth. It's about designing a





10'x10' Munich Sectional Booth

10'x20' Malba Café & Bench Theater Booth

#### Denotes Powered Products

## Power Up In Style.



## **Powered Seating**

Empower attendees at your next show with functional charging furniture and make searching for wall outlets history. From soft seating and tables to pedestals and lamps, our complete charging collection lets you Power Up the Possibilities.

## **Powered Seating**





A) 810120 Naples Chair, Powered (black vinyl) 36"L 30"D 33.25"H

B) 830121 Naples Sofa, Powered (black vinyl) 87"L 30"D 33.25"H

C) 830122 Naples Loveseat, Powered (black vinyl) 62"L 30"D 33.25"H

## **Powered Tables**





**Ventura Powered Bar Tables** 

72.25"L 26.25"D 42"H (silver frame)

**A) 820955** (white top) **B) 820950** (black top)

Ventura Powered Café Tables 72.25"L 26.25"D 30"H

(silver frame)

C) 820964 (black top) **D) 820965** (white top)



**Sydney Powered** Cocktail Tables 48"L 26"D 18"H (brushed steel)

E) 82073 (white) **F) 82076** (black)

Please Note: Client is responsible for providing labor and an electrical power source to the furniture. One 110V power source is required for each charging panel. Two charging units can be daisy chained together. 10A max per c