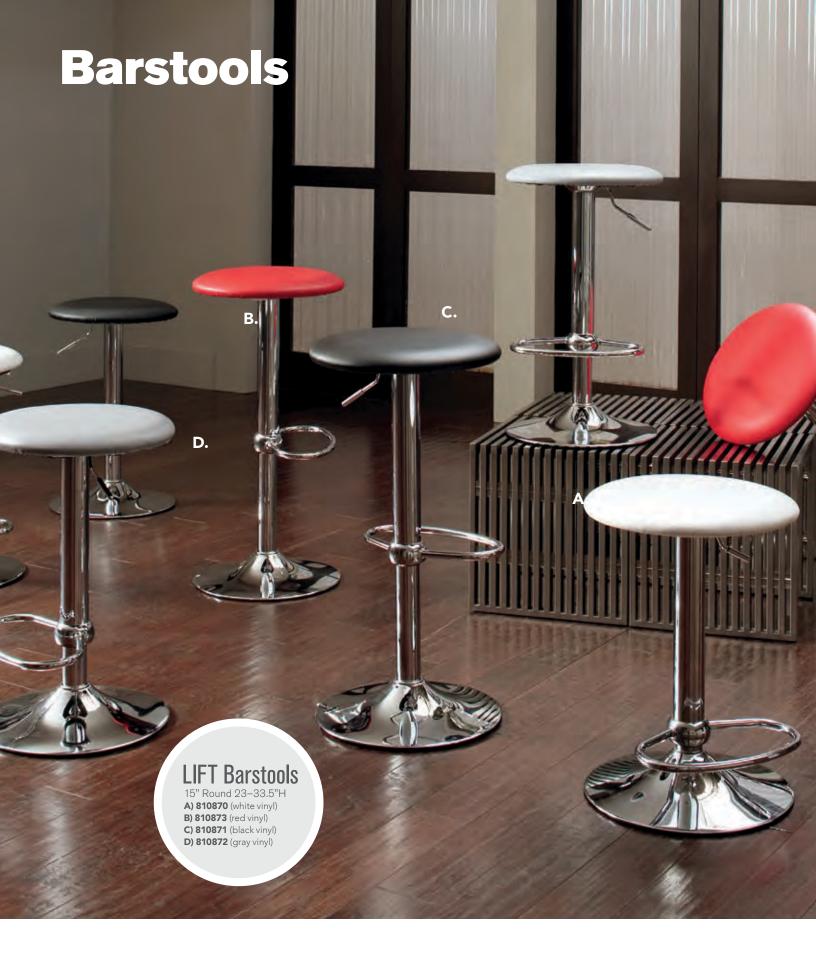

ariety** of table top colors and styles for the perfect look.



E) 72070 Soho Black-Top Bistro Table (black) 24"RND 42"H also available **72068** 36"RND 42"H

F) 810953 Apex Barstool (red vinyl) 21"L 21"D 33"H

### **Standard Black Base** 30" RND 42"H A) 8201221 (white)

also available 820264 (Madison/gray acajou) 820931 (blue) 820933 (wood)

**Bar Tables** 

### **Bar Tables Hydraulic Chrome Base** 30" RND 45"H

E) 820922 (graphite nebula) also available **8201207** (maple) **820920** (red) 820930 (blue) 820932 (wood) 802924 (silver)

36" RND 45"H 820125 (white) 8201211 (graphite nebula) **8201205** (maple)

### C) 720163 Chelsea Butcher Block-Top Bistro Table

(oak) 30"RND 42"H also available **720164** 36"RND 42"H

### D) 81092 Lucent Barstool

(frosted, acrylic) 22"L 22.5"D 45.5"H





## Styles & Shapes



### **Apex Barstools**

21"L 21"D 33"H

A) 810951 (black vinyl

B) 810953 (red vinyl) C) 810954 (white vinyl)

**D) 810952** (blue ultra suede)

### **Zoey Barstools**

15"L 16"D 30-34.75"H

**E) 810840** (white, chrome) **F) 810834** (black, chrome)

### **Banana Barstools**

21"L 22"D 41.75"H

**G) 810104** (black, chrome) H) 810103 (white, chrome)

### I) 810201 Oslo Barstool

17"L 20"D 45"H

#### J) 810848 Christopher Barstool

(white vinyl, chrome) 19"L 15"D 41"H

#### K) 810202 Shark Barstool

(white, chrome) 22"L 19"D 34-44"H

### L) 810850

Zenith Barstool

(white, chrome) 19"L 20"D 44"H

### M) 81092

**Lucent Barstool** 

(frosted, acrylic) 22"L 22.5"D 45.5"H

### N) 810860

Laguna Barstool (maple, chrome)

18"L 20"D 47"H

### **Blade Barstool**

20.5"L 20