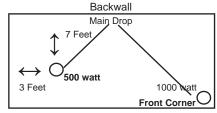

#### **BOOTH EQUIPMENT**

Each 10' x 10' booth will be set up with 8' high gray and white back drape, 3' high gray side dividers and booths 300 sqft or less will receive a 7" x 44" one-line identification sign. Booths larger than 300 sqft may receive a one-line identification sign upon request.

Please note that electrical service is not included with your booth equipment but to accommodate possible power requirements, electrical outlets will be installed in every inline booth. An audit will be conducted by electricians and on-site charges will apply if the electrical service is utilized without an order on file.