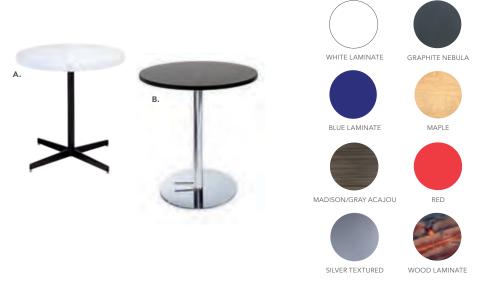

# Silverado Tables

(glass, chrome) K) 82015 End Table

24" Round 22"H

L) 82014 Cocktail Table

36" Round 17"H

### **Oliver Tables**

(walnut finish)

M) 82088 End Table

22" Round 22"H

N) 82087 Cocktail Table

47"L 27"D 19"H

### **Aura Round Table** O) 820844

(white metal)

### 15" Round 22"H

**Edge LED Cube Table** P) 82057

(plexi top, white plastic) 20"L 20"D 20"H A/C power only

#### **Wireless Charging** Table, Powered Q) 820710

(white, AC plug-In) 20"L 20"D 18"H

## **Café Tables**

### A) 820940 Blue Hydraulic Café Table

B) 810131 Malba Chair



### 85030 **7' Boxwood Hedge** 36.5"L 12"D 84"H



### A) 820241 Madison Hydraulic Café Table

### B) 810130 Malba Chair



### **Customize and Create**

Choose your base, black or chrome, then pick a color that suits your design.



### Mix & Match

Create your look. Choose from a wide variety of tables and seating options.



also available

C) 72063 Chelsea Butcher Block-Top Café Table

(oak) 30"RND 30"H 72064 36"RND 30"H

D) 810164 Marina Chair

(white vinyl) 17.5"L 19.5"D 35"H

### Café Tables **Standard Black Base** 30" RND 29"H

A) 8201220 (white) also available **820265** (Madison/gray acajou) 820941 (blue) **820943** (wood)

### Café Tables **Hydraulic Chrome Base** 30" RND 29"H

B) 820923 (graphite nebula) also available **8201208** (maple)

**820921** (red) 820940 (blue) 820942 (wood) 820925 (silver) 8201223 (white)

36" RND 29"H 820126 (white) 8201209 (graphite nebula) **8201206** (maple)

### E) 72069 Soho Black-Top Café Table

(black) 24"RND 30"H also available **72067** 36"RND 30"H | **72066** 18"RND 1