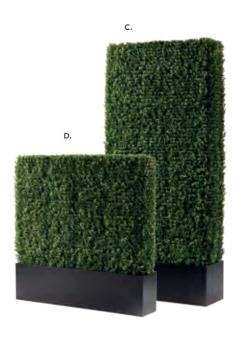

) 16"L 20"D 28"H

## **Lighting & Shelving**



### ACCENT LAMPS

Mason Lamps (brushed silver) A) 850708 Floor Lamp 18" RND 55"H B) 850707 Table Lamp 16" RND 26"H

### **SHELVING**

C) 85020
Posh Shelving
(chrome, acrylic)
36"L 18"D 72"H
D) 84078
Madison Bookcase
(gray acajou)
36"L 12"D 72"H

## **Show Essentials**



## Display Counter

A) 72056 Display Counter (black) 24"W X 49"L X 42"H

B) 210109
limerick Stool
BY HERMAN MILLER TO
(white)
18" × 17.75" I × 44" H



### Midtown Bar

Metallic pewter gray curved bar with taupe-colored glass top features locking cabinet for storage and two shelves.



Midtown Bar 60"L 18"D 42"H (pewter) A) 850101 (unlighted) B) 850100 (lighted with plug-in)

**Apex Barstool** C) 810952 (blue ultra suede) 21"L 21"D 33"H

## **Lighted & Greenery Products**





A) 81526 Edge **LED Cube Ottoman** (white plastic) 20"L 20"D 20"H A/C power only B) 82057 Edge LED **Cube Table** 

C) 85030

(plexi top, white plastic) 20"L 20"D 20"H A/C power only

7' Boxwood Hedge 36.5"L 12"D 84"H D) 85035 4' Boxwood Hedge 46"L9"D47"H

## Draped or Undraped **Tables & Counters**

### **Table-Drape Colors**



Special Draping: Special drape is available in a variety of colors. Refer to the order form for details

## Sizing Chart\*

### 24"D X 30"H | Tables Draped

| 124330 | Tables Draped | <b>3'L</b> x 24"D x 30"H |
|--------|---------------|--------------------------|
| 124430 | Tables Draped | <b>4'L</b> x 24"D x 30"H |
| 124620 | Tables Draned | KII ~ 24"D ~ 30"L        |

**124830** Tables Draped **8'L** x 24"D x 30"H

### 24"D X 30"H | Tables Undraped

| 125330