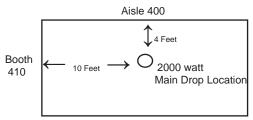

#### **BOOTH EQUIPMENT**

Each 10' x 10' booth will be set up with 8' high gray and white back drape, 3' high gray side dividers and booths 300 sqft or less will receive a 7" x 44" one-line identification sign. Booths larger than 300 sqft may receive a one-line identification sign upon request.

Please note that electrical service is not included with your booth equipment but to accommodate possible power requirements, electrical outlets will be installed in every inline booth. An audit will be conducted by electricians and on-site charges will apply if the electrical service is utilized without an order on file.