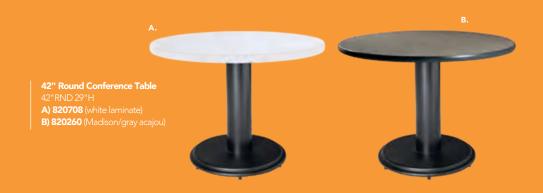

) 810104** (black, chrome) H) 810103 (white, chrome)

### I) 810201 Oslo Barstool

17"L 20"D 45"H

#### J) 810848 Christopher Barstool

(white vinyl, chrome) 19"L 15"D 41"H

#### K) 810202 Shark Barstool

(white, chrome) 22"L 19"D 34-44"H

### L) 810850

Zenith Barstool

(white, chrome) 19"L 20"D 44"H

### M) 81092

**Lucent Barstool** 

(frosted, acrylic) 22"L 22.5"D 45.5"H

### N) 810860

Laguna Barstool (maple, chrome)

18"L 20"D 47"H

### **Blade Barstool**

20.5"L 20.125"D 40.5"H

**O) 81080** (red)

**P) 81081** (sky blue)

### Q) 71088

**Black Diamond Stool** 

(black) 22"W X 18"L X 46"H

### R) Gas Lift Stool w/ arms

24"W X 20"L X 46"H

71048 (gray, adjustable)

also available

71047 w/o arms

### S) 810839

**Rustique Barstool** 

(gunmetal) 13"L 13"D 30"H

# Conference Tables





## Styles & Shapes



## **Executive Seating**

### Task Stool 810135 (black fabric)

Adjustable height





### **Guest Chair** 24"L 22"D 36"H **810947** (black vinyl)



### Gas Lift Chair

26" X 20" L X 38" H **A) 71045** (gray, adjustable) **71046** w/ arms

## Gas Lift Stool

B) 71048 (gray, adjustable) **71047** w/o arms



### Pro Executive Mid Back Chair

24"L 22"D 40"H **A) 810945** (white vinyl) **B) 810944** (black vinyl) Adjustable height



### **Communal and Powered Tables**

Choose from a variety of Powered, Solid or Grommet Hole Table Tops.





Denotes AC and USB charging outlets

### **Bar Tables**

Colors not available in all table options. Please check options listed to the right.



### Ventura Powered Bar Tables

(silver frame) 72.25"L 26.25"D 42"H

**A) 820950**