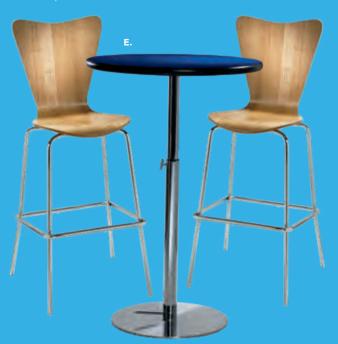

5"L 19.5"D 35"H

### Café Tables **Standard Black Base** 30" RND 29"H

A) 8201220 (white) also available **820265** (Madison/gray acajou) 820941 (blue) **820943** (wood)

### Café Tables **Hydraulic Chrome Base** 30" RND 29"H

B) 820923 (graphite nebula) also available **8201208** (maple)

**820921** (red) 820940 (blue) 820942 (wood) 820925 (silver) 8201223 (white)

36" RND 29"H 820126 (white) 8201209 (graphite nebula) **8201206** (maple)

### E) 72069 Soho Black-Top Café Table

(black) 24"RND 30"H also available **72067** 36"RND 30"H | **72066** 18"RND 18"H

F) 81082 Blade Chair

(red) 20.5"L 19"D 30.5"H



## **Bar Tables**

## A) 8201222 30" Round Bar Table B) 810952 **Apex Barstool**

### E) 820930 30" Round Bar Table

### F) 810860 **Laguna Barstool**

(maple, chrome) 18"L 20"D 47"H



#### C) 8201226

Rustique Square Metal Bar Table

### D) 810839

**Rustique Barstool** 



### G) 820240 30" Round Bar Table w/ Hydraulic Chrome Base (Madison/gray acajou) 30" RND 45"H

H) 810850 **Zenith Barstool** 



### **Customize and Create**

Choose your base, black or chrome, then pick a color that suits your design.



## Style & Design

**Choose from a variety** of table top colors and styles for the perfect look.



E) 72070 Soho Black-Top Bistro Table (black) 24"RND 42"H also available **72068** 36"RND 42"H

F) 810953 Apex Barstool (red vinyl) 21"L 21"D 33"H

### **Standard Black Base** 30" RND 42"H A) 8201221 (white)

also available 820264 (Madison/gray acajou) 820931 (blue) 820933 (wood)

**Bar Tables** 

### **Bar Tables Hydraulic Chrome Base** 30" RND 45"H

E) 820922 (gra