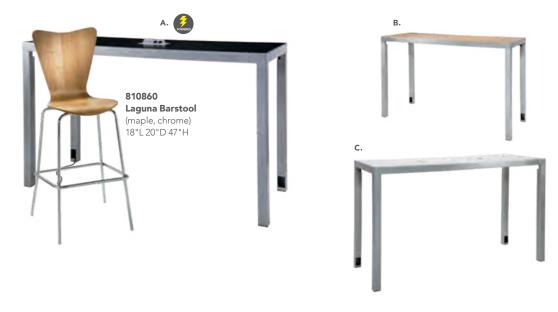

# S) 810839

**Rustique Barstool** 

(gunmetal) 13"L 13"D 30"H

# Conference Tables





## Styles & Shapes



## **Executive Seating**

### Task Stool 810135 (black fabric)

Adjustable height





### **Guest Chair** 24"L 22"D 36"H **810947** (black vinyl)



### Gas Lift Chair

26" X 20" L X 38" H **A) 71045** (gray, adjustable) **71046** w/ arms

## Gas Lift Stool

B) 71048 (gray, adjustable) **71047** w/o arms



### Pro Executive Mid Back Chair

24"L 22"D 40"H **A) 810945** (white vinyl) **B) 810944** (black vinyl) Adjustable height



### **Communal and Powered Tables**

Choose from a variety of Powered, Solid or Grommet Hole Table Tops.





Denotes AC and USB charging outlets

### **Bar Tables**

Colors not available in all table options. Please check options listed to the right.



### Ventura Powered Bar Tables

(silver frame) 72.25"L 26.25"D 42"H

**A) 820950** (black top) **820955** (white top)

#### Ventura Communal Bar Tables

(silver frame) 72.25"L 26.25"D 42"H

Maple Top **B) 820954** (solid)

**820951** (grommets)
White Top

**C) 820953** (grommets) **820956** (solid)

Black Top 820952 (solid)

### Cafe' Tables



#### Ventura Powered Café Tables

72.25"L 26.25"D 30"H (silver frame)

**A) 820964** (black top) **B) 820965** (white top)

## **Ventura Communal Café Tables** (silver frame) 72.25"L 26.25"D 30"H

Maple Top **C) 820963** (solid) **820960** (grommets)

White Top

**D) 820961** (grommets) **820966** (solid)

Black Top

**E) 820962** (solid)

## **Office Essentials**

### **MADISON**

A) 84075 Madison Executive Desk B) 84077 Madison Credenza

### C)