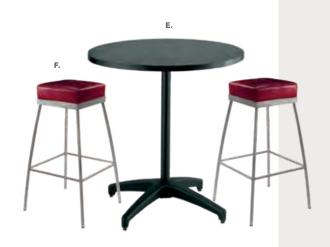

variety** of table top colors and styles for the perfect look.



E) 72070 Soho Black-Top Bistro Table (black) 24"RND 42"H also available **72068** 36"RND 42"H

F) 810953 Apex Barstool (red vinyl) 21"L 21"D 33"H

### **Standard Black Base** 30" RND 42"H A) 8201221 (white)

also available 820264 (Madison/gray acajou) 820931 (blue) 820933 (wood)

**Bar Tables** 

### **Bar Tables Hydraulic Chrome Base** 30" RND 45"H

E) 820922 (graphite nebula) also available **8201207** (maple) **820920** (red) 820930 (blue) 820932 (wood) 802924 (silver)

36" RND 45"H 820125 (white) 8201211 (graphite nebula) **8201205** (maple)

### C) 720163 Chelsea Butcher Block-Top Bistro Table

(oak) 30"RND 42"H also available **720164** 36"RND 42"H

### D) 81092 Lucent Barstool

(frosted, acrylic) 22"L 22.5"D 45.5"H





## Styles & Shapes



### **Apex Barstools**

21"L 21"D 33"H

A) 810951 (black vinyl

B) 810953 (red vinyl) C) 810954 (white vinyl)

**D) 810952** (blue ultra suede)

### **Zoey Barstools**

15"L 16"D 30-34.75"H

**E) 810840** (white, chrome) **F) 810834** (black, chrome)

### **Banana Barstools**

21"L 22"D 41.75"H

**G) 810104** (black, chrome) H) 810103 (white, chrome)

### I) 810201 Oslo Barstool

17"L 20"D 45"H

#### J) 810848 Christopher Barstool

(white vinyl, chrome) 19"L 15"D 41"H

#### K) 810202 Shark Barstool

(white, chrome) 22"L 19"D 34-44"H

### L) 810850

Zenith Barstool

(white, chrome) 19"L 20"D 44"H

### M) 81092

**Lucent Barstool** 

(frosted, acrylic) 22"L 22.5"D 45.5"H

### N) 810860

Laguna Barstool (maple, chrome)

18"L 20"D 47"H

### **Blade Barstool**

20.5"L