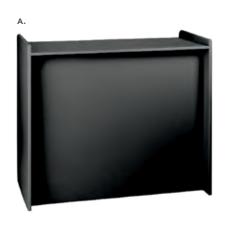

r Draped | <b>8'L</b> x 30"D x 42"H |

### 30"D X 42"H | Counter Undraped

| 131342  | Counter Undraped | <b>3'L</b> x 30"D x 42"H |
|---------|------------------|--------------------------|
| 131442  | Counter Undraped | <b>4'L</b> x 30"D x 42"H |
| 131642  | Counter Undraped | <b>6'L</b> × 30"D × 42"H |
| 1219/12 | Counter Undraned | 811 × 30"D × 42"H        |

### 4th Side | Table Draped 30"

| 12404630 | Drape   | lable 4th | Side | <b>6.</b> X 30 |
|----------|---------|-----------|------|----------------|
| 12404830 | Drape 7 | Гable 4th | Side | 8' X 30"       |

### 4th Side | Table Draped 42"

| 12404642 | Drape Table 4th S | ide <b>6'</b> X 42" |
|----------|-------------------|---------------------|
| 12404842 | Drane Table 4th S | ide 8' X 42"        |

## **Product Display**













A) 72056 Display Counter (black) 24"W X 49"L X 42"H

B) 75079 Orion Computer Kiosk (black) 28"L X 28"D X 40.5"H (computer not included)

C) 810840 Zoey Barstools (white, chrome) 15"L 16"D 30-34.75"H

D) **75032 Display Cube - Large**(black)
24"W X 24"L X 42"H

E) **75031 Display Cube - Medium**(black)
18"W X 18"L X 36"H

F) **75030**Display Cube - Small (black)
12"W X 12"L X 42"H

G) **75022 Display Cylinder - High**(black)
24"W X 24"L X 36"H

H) **75021 Display Cylinder - Medium** (black)
18"W X 18"L X 20"H

I) 75020 Display Cylinder - Low (black) 30"W X 12"L X 15"H available in rectangle sizes

J) 810947 Pro Executive Guest Chair (black vinyl) 24"L 22"D 36"H

## **Product Storage**



### **RACKS**

### A) 750135 **Round Literature Rack**

### B) 750136 **Flat Literature Rack