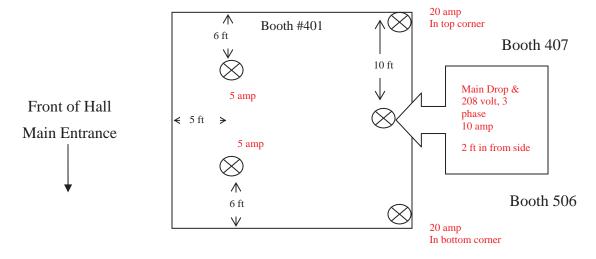

area that keeps it out of sight. Measurements must be provided to the main drop.

## 2. Location and load of all outlets.

Again, dimensions must be provided to all satellite outlets along with the load of each outlet. It is best to indicate voltage, phase and amperage for all outlets once an order exceeds 120 volt service.

## 3. Booth orientation.

Providing reference points such as surrounding aisle and/or booth numbers defines how an island booth is oriented to the overall show floor plan. In other words, which side is which? It is best to draw your layout relative to the show floor plan so that both are facing the same direction. Examples:

## Section of show floor plan





20 x 20 Island – Booth # 401 Order = 1 x 208 volt, 3 phase, 10 amp + 120 volt, 2 x 20 amp + 2 x 5 amp outlets





## DISCOUNT PRICE DEADLINE DATE MARCH 5, 2020

## INCLUDE THE FREEMAN METHOD OF PAYMENT FORM WITH YOUR ORDER

| NAME OF SHOW: AO                                   | RN GLO                               | BAL SUR                                      | GICAL C        | ONFERENC         | E & EXF      | PO 2020 / MARC                        | CH 29 - 31, 2020                                            |                            |
|----------------------------------------------------|--------------------------------------|----------------------------------------------|----------------|------------------|--------------|---------------------------------------|-------------------------------------------------------------|----------------------------|
| COMPANY NAME: