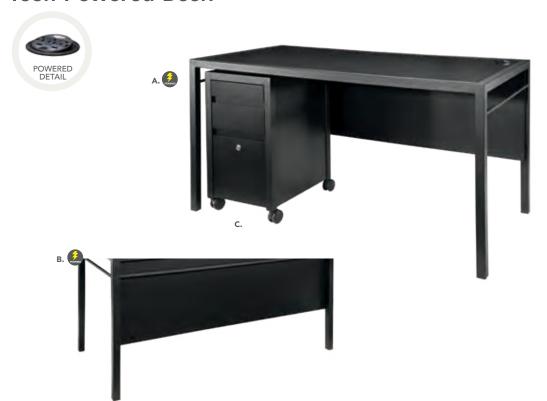

#### **BOOTH EQUIPMENT**

Each 10' x 10' booth will be set up with 8' high gray and white back drape, 3' high gray side dividers and booths 300 sqft or less will receive a 7" x 44" one-line identification sign. Booths larger than 300 sqft may receive a one-line identification sign upon request.

Please note that electrical service is not included with your booth equipment but to accommodate possible power requirements, electrical outlets will be installed in every inline booth. An audit will be conducted by electricians and on-site charges will apply if the electrical service is utilized without an order on file.