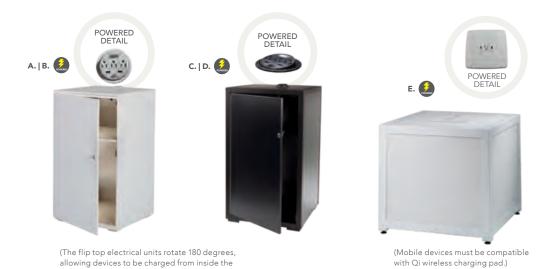

er source to the furniture. One 110V power source is required for each charging panel. Two charging units can be daisy chained together. 10A max per charging panel.

## Powered Banquettes.



## Modular System

Create round banquettes or custom serpentine seating. The Power Banquette system has three AC and two USB plugs built into the center cone so your client will never be left powerless. Center power cone may also be rented as a free-standing charging station.





8506 Center Cone w/ Electrical Charging Outlet (white vinyl) 38"RND 51"H



**8507 Quarter Curve Ottoman** (white vinyl) 53"L 22"D 18"H



Ottoman Ring (4 curve ottoman seats) (white vinyl) 72"RNID 18"H



815119 Half Bench Ottoman (white vinyl) 39"L 22"D 18"H

## **Powered Pedestals**

locked cabinet or on the surface.)





**Powered Locking Pedestal** 

**A) 85061** 24"L 24"D 36"H **B) 85063** 24"L 24"D 42"H

**C) 85060** 24"L 24"D 36"H **D) 85062** 24"L 24"D 42"H

**Wireless Charging** Table, Powered E) 820710 (white, AC plug-In) 20"L 20"D 18"H

Please Note: Customer is responsible for providing labor and an electrical power source to the furniture. One 110V power source is required for each charging panel. Two charging units can be daisy chained together. 10A max per charging panel.



A) 84083 Tech Desk, Powered w/3 Drawer File Cabinet

(black metal, laminate) 60"L 30"D 30"H

B) 84084 Tech Desk, Powered

(black metal, laminate) 60"L 30"D 30"H

C) 84080 3 Drawer File **Cabinet on Castors** (black metal, laminate) 16"L 20"D 28"H

## **Soft Seating**

## Create Engaging Booth Environments



## **Soft Seat