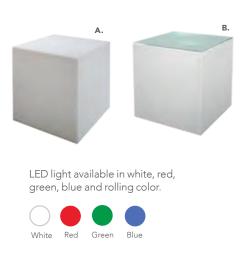

te) 16"L 20"D 28"H

## **Lighting & Shelving**



### ACCENT LAMPS

Mason Lamps (brushed silver) A) 850708 Floor Lamp 18" RND 55"H B) 850707 Table Lamp 16" RND 26"H

### **SHELVING**

C) 85020
Posh Shelving
(chrome, acrylic)
36"L 18"D 72"H
D) 84078
Madison Bookcase
(gray acajou)
36"L 12"D 72"H

## **Show Essentials**



## Display Counter

A) 72056 Display Counter (black) 24"W X 49"L X 42"H

B) 210109
limerick Stool
BY HERMAN MILLER TO
(white)
18" × 17.75" I × 44" H



### Midtown Bar

Metallic pewter gray curved bar with taupe-colored glass top features locking cabinet for storage and two shelves.



Midtown Bar 60"L 18"D 42"H (pewter) A) 850101 (unlighted) B) 850100 (lighted with plug-in)

**Apex Barstool** C) 810952 (blue ultra suede) 21"L 21"D 33"H

## **Lighted & Greenery Products**





A) 81526 Edge **LED Cube Ottoman** (white plastic) 20"L 20"D 20"H A/C power only B) 82057 Edge LED **Cube Table** 

C) 85030

(plexi top, white plastic) 20"L 20"D 20"H A/C power only

7' Boxwood Hedge 36.5"L 12"D 84"H D) 85035 4' Boxwood Hedge 46"L9"D47"H

## Draped or Undraped **Tables & Counters**

### **Table-Drape Colors**



Special Draping: Special drape is available in a variety of colors. Refer to the order form for details

## Sizing Chart\*

### 24"D X 30"H | Tables Draped

| 124330 | Tables Draped | <b>3'L</b> x 24"D x 30"H |
|--------|---------------|--------------------------|
| 124430 | Tables Draped | <b>4'L</b> x 24"D x 30"H |
| 124620 | Tables Draned | KII ~ 24"D ~ 30"L        |

**124830** Tables Draped **8'L** x 24"D x 30"H

### 24"D X 30"H | Tables Undraped

| 12533