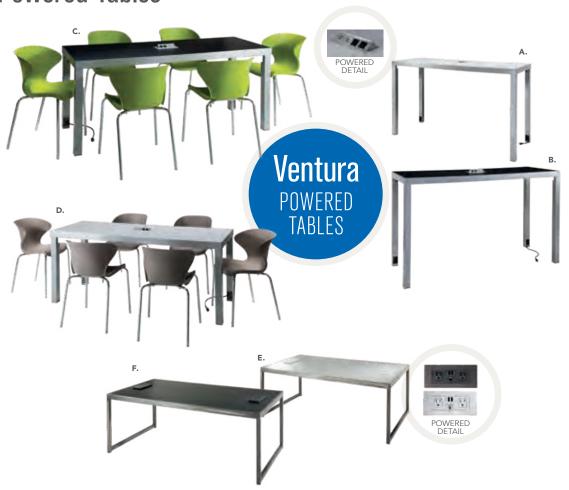

rience start here.

To learn more about our exhibit solutions, go to freeman.com/exhibit-design

It's not about building a booth. It's about designing a





10'x10' Munich Sectional Booth

10'x20' Malba Café & Bench Theater Booth

#### Denotes Powered Products

## Power Up In Style.



## **Powered Seating**

Empower attendees at your next show with functional charging furniture and make searching for wall outlets history. From soft seating and tables to pedestals and lamps, our complete charging collection lets you Power Up the Possibilities.

## **Powered Seating**





A) 810120 Naples Chair, Powered (black vinyl) 36"L 30"D 33.25"H

B) 830121 Naples Sofa, Powered (black vinyl) 87"L 30"D 33.25"H

C) 830122 Naples Loveseat, Powered (black vinyl) 62"L 30"D 33.25"H

## **Powered Tables**





**Ventura Powered Bar Tables** 

72.25"L 26.25"D 42"H (silver frame)

**A) 820955** (white top) **B) 820950** (black top)

Ventura Powered Café Tables 72.25"L 26.25"D 30"H

(silver frame)

C) 820964 (black top) **D) 820965** (white top)



**Sydney Powered** Cocktail Tables 48"L 26"D 18"H (brushed steel)

E) 82073 (white) **F) 82076** (black)

Please Note: Client is responsible for providing labor and an electrical power source to the furniture. One 110V power source is required for each charging panel. Two charging units can be daisy chained together. 10A max per charging panel.

## Powered Banquettes.



## Modular System

Create round banquettes or custom serpentine seating. The Power Banquette system has three AC and two USB plugs built into the center cone so your client will neve