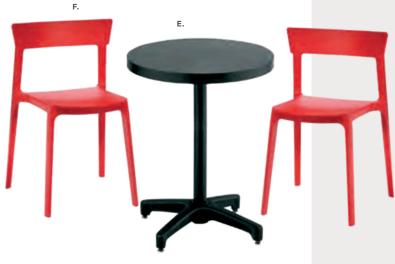

de variety of tables and seating options.



also available

C) 72063 Chelsea Butcher Block-Top Café Table

(oak) 30"RND 30"H 72064 36"RND 30"H

D) 810164 Marina Chair

(white vinyl) 17.5"L 19.5"D 35"H

### Café Tables **Standard Black Base** 30" RND 29"H

A) 8201220 (white) also available **820265** (Madison/gray acajou) 820941 (blue) **820943** (wood)

### Café Tables **Hydraulic Chrome Base** 30" RND 29"H

B) 820923 (graphite nebula) also available **8201208** (maple)

**820921** (red) 820940 (blue) 820942 (wood) 820925 (silver) 8201223 (white)

36" RND 29"H 820126 (white) 8201209 (graphite nebula) **8201206** (maple)

### E) 72069 Soho Black-Top Café Table

(black) 24"RND 30"H also available **72067** 36"RND 30"H | **72066** 18"RND 18"H

F) 81082 Blade Chair

(red) 20.5"L 19"D 30.5"H



## **Bar Tables**

## A) 8201222 30" Round Bar Table B) 810952 **Apex Barstool**

### E) 820930 30" Round Bar Table

### F) 810860 **Laguna Barstool**

(maple, chrome) 18"L 20"D 47"H



#### C) 8201226

Rustique Square Metal Bar Table

### D) 810839

**Rustique Barstool** 



### G) 820240 30" Round Bar Table w/ Hydraulic Chrome Base (Madison/gray acajou) 30" RND 45"H

H) 810850 **Zenith Barstool** 



### **Customize and Create**

Choose your base, black or chrome, then pick a color that suits your design.



## Style & Design

**Choose from a variety** of table top colors and styles for the perfect look.



E) 72070 Soho Black-Top Bistro Table (black) 24"RND 42"H also available **72068** 36"RND 42"H

F) 810953 Apex Barstool (red vinyl) 21"L 21"D 33"H

### **Standard Black Base** 30" RN