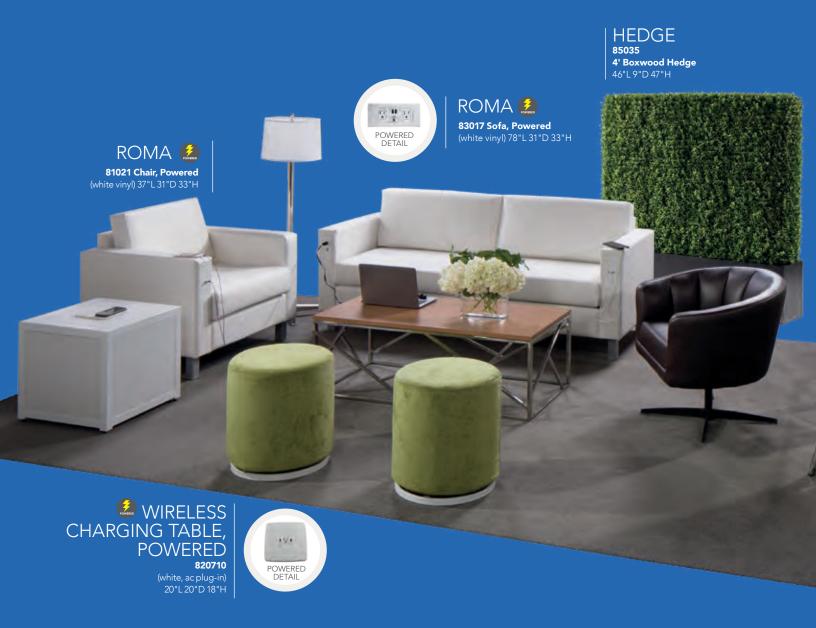

COST |                 |     |          |  |  |  |  |
|------------|-----------------|-----|----------|--|--|--|--|
| Sub-Total  | _+ Tax (7.75%)_ | N/A | _= TOTAL |  |  |  |  |

## furnishings 2019





#### **EMPOWERING YOUR BUSINESS FROM THE GROUND UP**

Meaningful engagement doesn't have to be complicated. You just need the right elements. Whether you're a global brand testing a new product, a startup seeking exposure, or an organization needing flexibility, the furnishings to create a dynamic brand experience start here.

To learn more about our exhibit solutions, go to freeman.com/exhibit-design

It's not about building a booth. It's about designing a





10'x10' Munich Sectional Booth

10'x20' Malba Café & Bench Theater Booth

#### Denotes Powered Products

## Power Up In Style.



## **Powered Seating**

Empower attendees at your next show with functional charging furniture and make searching for wall outlets history. From soft seating and tables to pedestals and lamps, our complete charging collection lets you Power Up the Possibilities.

## **Powered Seating**





A) 810120 Naples Chair, Powered (black vinyl) 36"L 30"D 33.25"H

B) 830121 Naples Sofa, Powered (black vinyl) 87"L 30"D 33.25"H

C) 830122 Naples Loveseat, Powered (black vinyl) 62"L 30"D 33.25"H

## **Powered Tables**





**Ventura Powered Bar Tables** 

72.25"L 26.25"D 42"H (silver frame)

**A) 820955** (white top) **B) 820950** (black top)

Ventura Powered Café Tables 72.25"L 26.25"D 30"H

(silver frame)

C) 820964 (black top) **D) 820965** (white top)



**Sydney Powered** Cocktail Tables 48"L 26