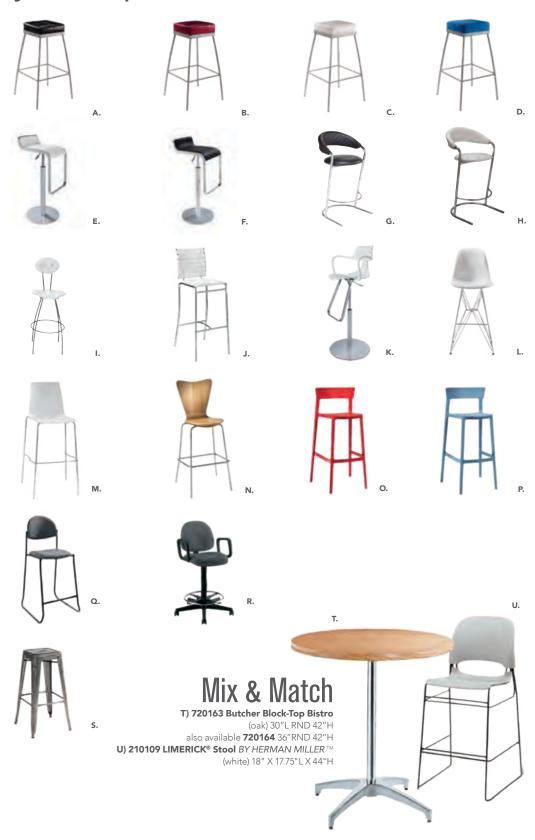

colors and styles for the perfect look.



E) 72070 Soho Black-Top Bistro Table (black) 24"RND 42"H also available **72068** 36"RND 42"H

F) 810953 Apex Barstool (red vinyl) 21"L 21"D 33"H

### **Standard Black Base** 30" RND 42"H A) 8201221 (white)

also available 820264 (Madison/gray acajou) 820931 (blue) 820933 (wood)

**Bar Tables** 

### **Bar Tables Hydraulic Chrome Base** 30" RND 45"H

E) 820922 (graphite nebula) also available **8201207** (maple) **820920** (red) 820930 (blue) 820932 (wood) 802924 (silver)

36" RND 45"H 820125 (white) 8201211 (graphite nebula) **8201205** (maple)

### C) 720163 Chelsea Butcher Block-Top Bistro Table

(oak) 30"RND 42"H also available **720164** 36"RND 42"H

### D) 81092 Lucent Barstool

(frosted, acrylic) 22"L 22.5"D 45.5"H





## Styles & Shapes



### **Apex Barstools**

21"L 21"D 33"H

A) 810951 (black vinyl

B) 810953 (red vinyl) C) 810954 (white vinyl)

**D) 810952** (blue ultra suede)

### **Zoey Barstools**

15"L 16"D 30-34.75"H

**E) 810840** (white, chrome) **F) 810834** (black, chrome)

### **Banana Barstools**

21"L 22"D 41.75"H

**G) 810104** (black, chrome) H) 810103 (white, chrome)

### I) 810201 Oslo Barstool

17"L 20"D 45"H

#### J) 810848 Christopher Barstool

(white vinyl, chrome) 19"L 15"D 41"H

#### K) 810202 Shark Barstool

(white, chrome) 22"L 19"D 34-44"H

### L) 810850

Zenith Barstool

(white, chrome) 19"L 20"D 44"H

### M) 81092

**Lucent Barstool** 

(frosted, acrylic) 22"L 22.5"D 45.5"H

### N) 810860

Laguna Barstool (maple, chrome)

18"L 20"D 47"H

### **Blade Barstool**

20.5"L 20.125"D 40.5"H

**O) 81