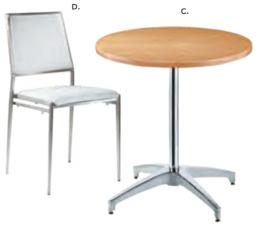

36" Round 17"H

### **Oliver Tables**

(walnut finish)

M) 82088 End Table

22" Round 22"H

N) 82087 Cocktail Table

47"L 27"D 19"H

### **Aura Round Table** O) 820844

(white metal)

### 15" Round 22"H

**Edge LED Cube Table** P) 82057

(plexi top, white plastic) 20"L 20"D 20"H A/C power only

#### **Wireless Charging** Table, Powered Q) 820710

(white, AC plug-In) 20"L 20"D 18"H

## **Café Tables**

### A) 820940 Blue Hydraulic Café Table

B) 810131 Malba Chair



### 85030 **7' Boxwood Hedge** 36.5"L 12"D 84"H



### A) 820241 Madison Hydraulic Café Table

### B) 810130 Malba Chair



### **Customize and Create**

Choose your base, black or chrome, then pick a color that suits your design.



### Mix & Match

Create your look. Choose from a wide variety of tables and seating options.



also available

C) 72063 Chelsea Butcher Block-Top Café Table

(oak) 30"RND 30"H 72064 36"RND 30"H

D) 810164 Marina Chair

(white vinyl) 17.5"L 19.5"D 35"H

### Café Tables **Standard Black Base** 30" RND 29"H

A) 8201220 (white) also available **820265** (Madison/gray acajou) 820941 (blue) **820943** (wood)

### Café Tables **Hydraulic Chrome Base** 30" RND 29"H

B) 820923 (graphite nebula) also available **8201208** (maple)

**820921** (red) 820940 (blue) 820942 (wood) 820925 (silver) 8201223 (white)

36" RND 29"H 820126 (white) 8201209 (graphite nebula) **8201206** (maple)

### E) 72069 Soho Black-Top Café Table

(black) 24"RND 30"H also available **72067** 36"RND 30"H | **72066** 18"RND 18"H

F) 81082 Blade Chair

(red) 20.5"L 19"D 30.5"H



## **Bar Tables**

## A) 8201222 30" Roun