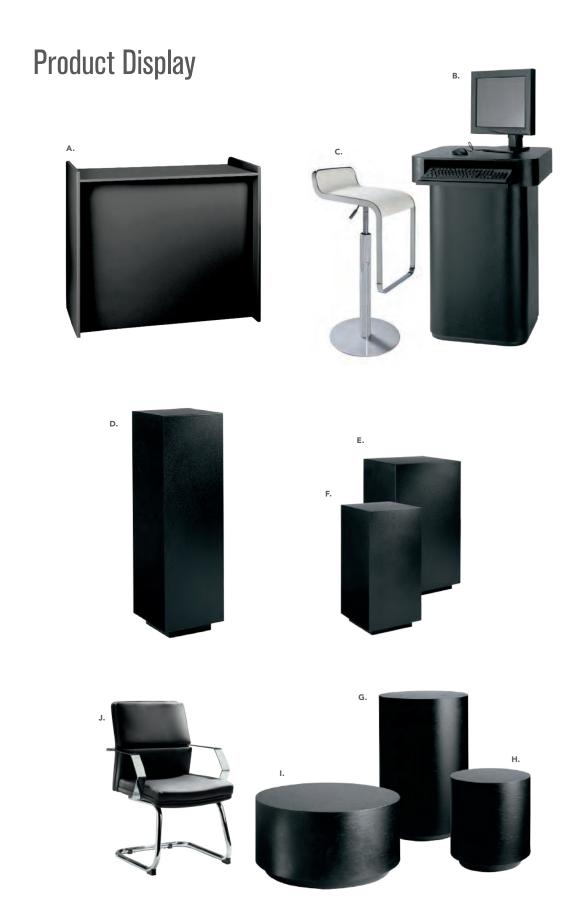

Tables Draped 30"D X 42"H | Counter Draped 8'L x 24"D x 42"H 30"D X 42"H | Counter Draped 3'L x 30"D x 42"H 130430 Tables Draped 4'L x 30"D x 30"H 130442 Counter Draped 3'L x 30"D x 42"H 130430 Tables Draped 4'L x 30"D x 30"H 130442 Counter Draped 4'L x 30"D x 42"H 13042 Counter Draped 4'L x 30"D x 42"H 130442 Counter Draped 4'L x 30"D x 4

### 4th Side | Table Draped 30"

**12404630** Drape Table 4th Side **6'** X 30' **12404830** Drape Table 4th Side **8'** X 30'

**131430** Tables Undraped **4'L** x 30"D x 30"H **131630** Tables Undraped **6'L** x 30"D x 30"H

### 4th Side | Table Draped 42"

**12404642** Drape Table 4th Side **6'** X 42' **12404842** Drape Table 4th Side **8'** X 42'

**131342** Counter Undraped **3'L** x 30"D x 42"H **131442** Counter Undraped **4'L** x 30"D x 42"H



A) 72056 Display Counter

(black) 24"W X 49"L X 42"H

B) 75079

Orion Computer Kiosk (black) 28"L X 28"D X 40.5"H (computer not included)

C) 810840 Zoey Barstool

(white, chrome) 15"L 16"D 30-34.75"H

D) 75032

**Display Cube–Large** (black) 24"W X 24"L X 42"H

E) 75031

Display Cube-Medium (black) 18"W X 18"L X 36"H

F) 75030

Display Cube-Small (black) 12"W X 12"L X 42"H

G) 75022

Display Cylinder–High (black) 24"W X 24"L X 36"H

H) 75021

Display Cylinder–Medium
(black)

18"W X 18"L X 20"H

I) 75020 Display Cylinder–Low

(black) 30"W X 12"L X 15"H

J) 810947

Pro Executive Guest Chair (black vinyl) 24"L 22"D 36"H

36 visit freemanco.com/store visit freemanco.com/store

# **Product Storage**



### **RACKS**

### A) 750135 Round Literature Rack (black) 17"W X 17"L X 57"H

B) 750136 F