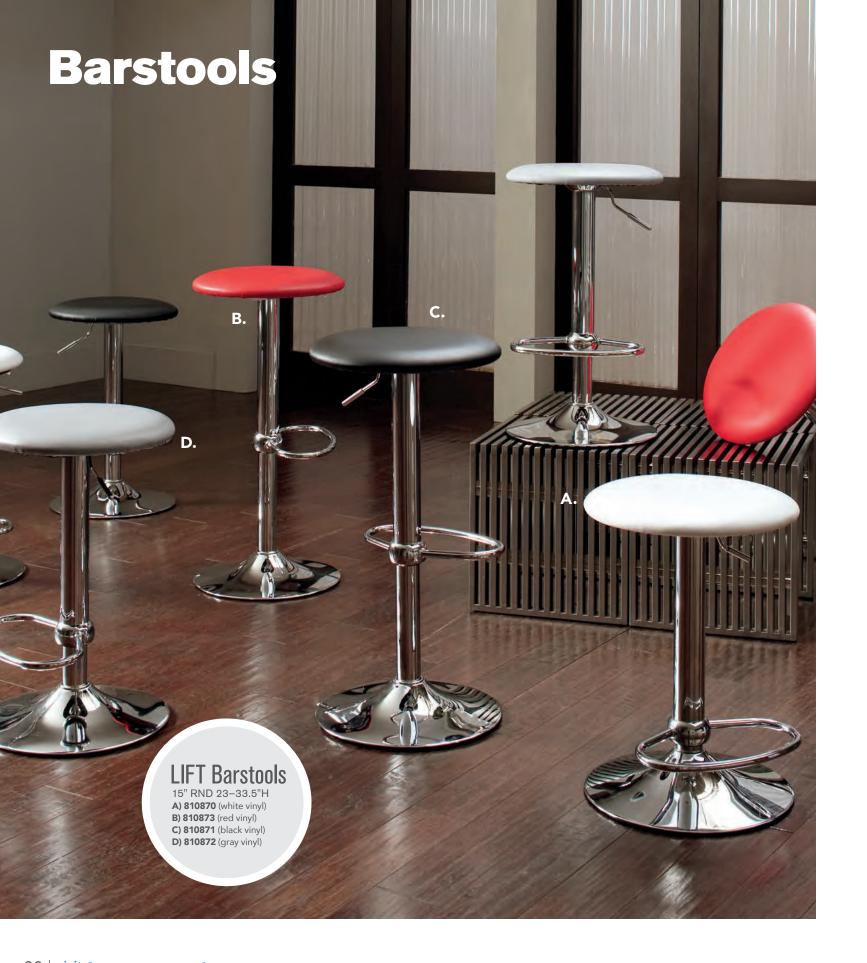

## Styles & Shapes

A) 810810 Berlin Chair (black, white) 18"L 22"D 32"H B) 810846 **Christopher Chair** (white vinyl, chrome)

17"L 19"D 35"H

20"L 18"D 31"H

Rustique Chair w/arms

C) 810841

D) 81093

E) 71089 **Diamond Side Chair** 21"W X 23"L X 32"H

F) 71090 Diamond Arm Chair 20"W X 21"L X 33"H

G) 810837

Razor Armless Chair

Lucent Chair

(frosted, acrylic)

19.5"L 19.75"D 32.5"H

Create the ultimate seating configuration. Choose from a variety of shapes and sizes to design the perfect look.

J) 210108 LIMERICK® Chair BY HERMAN MILLER TM

16 | visit freemanco.com/store visit freemanco.com/store | 17