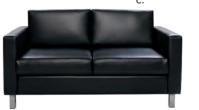

#### **KEY LARGO**

A) 810950 Chair (black fabric) 35"L 35"D 34"H B) 830950 Loveseat (black fabric) 57"L 35"D 34"H C) 830951 Sofa (black fabric) 79"L 35"D 34"H