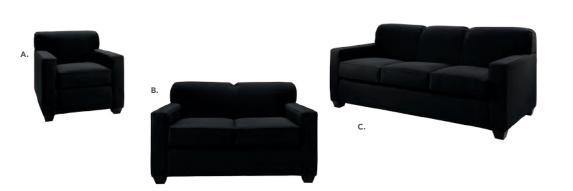

#### **KEY LARGO**

A) 810950 Chair (black fabric) 35"L 35"D 34"H B) 830950 Loveseat (black fabric) 57"L 35"D 34"H C) 830951 Sofa (black fabric) 79"L 35"D 34"H