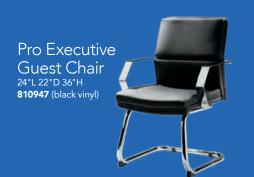

D) 810947 **Pro Executive Guest Chair** (black vinyl) 24"L 22"D 36"H

**Marina Chair** 17.5"L 19.5"D 35"H A) 810164 (white vinyl) B) 810160 (black vinyl) C) 810161 (brown fabric)

**Meeting Chair** 25.5"L 23.5"D 34"H D) 810835 (espresso vinyl) **E) 810836** (taupe fabric) **F) 810948** (white vinyl)