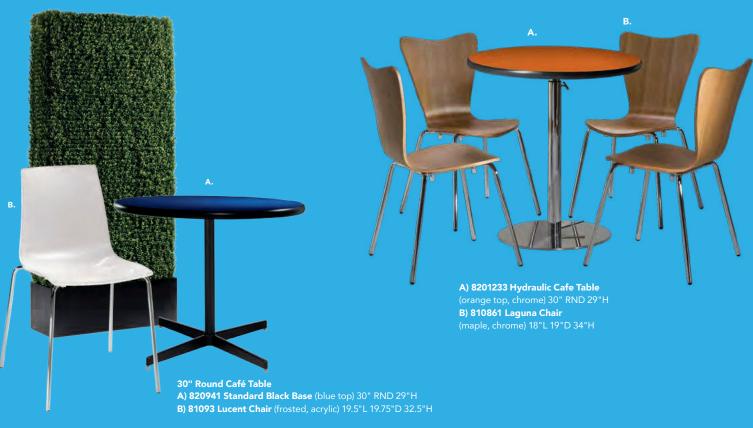

### LAGUNA

C) 810861 Chair (maple, chrome) 18"L 19"D 34"H

D) 8201223 Round Café Table (white laminate top, chrome hydraulic base) 30" RND 29"H

F) 71090 Diamond Arm Chair 20"W X 21"L X 33"H

G) 810837

Razor Armless Chair

Lucent Chair

(frosted, acrylic)

19.5"L 19.75"D 32.5"H

Create the ultimate seating configuration. Choose from a variety of shapes and sizes to design the perfect look.

### Café Tables Hydraulic Chrome Base

30" RND 29"H

**B) 820923** (graphite nebula) also available

8201208 (maple) 820921 (red)

**820940** (blue) **820942** (wood)

**8201223** (white) **8201231** (black)

8201230 (brushed gunmetal) 8201234 (brushed yellow)

8201232 (green)

**8201233** (orange)

36" RND 29"H **820126** (white) **8201209** (graphite nebula) **8201206** (maple)

**8201242** (black)