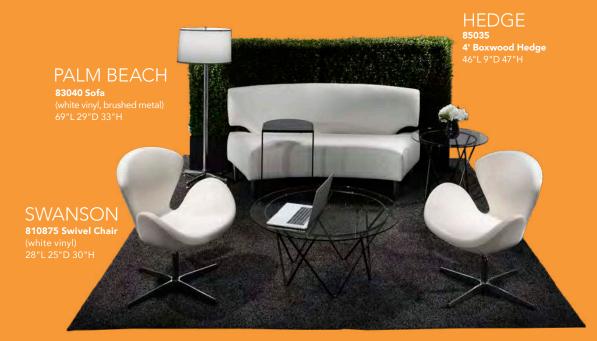

## HEDGE 85035 4' Boxwood Hedge VALENCIA 810180 Chair (spice orange velvet) 28"L 30.5"D 31"H **83045 Sofa** (Forest Green Viny 17"RND 18"H Valencia Sofa & Chair 10'x10' Booth

Palm Beach Sofa & Swanson Chairs 10'x10' Booth

#### PALM BEACH

A) 83040 Sofa (white vinyl, brushed metal) 69"L 29"D 33"H

10 | visit freemanco.com/store visit freemanco.com/store 11

## **Accent Chairs**

- A) 810874 La Brea Chair (charcoal gray, fabric) 35"L 27"D 40"H
  B) 810145 Wentworth Chair (brown vinyl) 32.1"L 26"D 31.5"H
  C) 8103 Key West Chair (black) 31"L 31"D 31"H
  D) 810875 Swanson Swivel Chair (white vinyl) 28"L 25"D 30"H