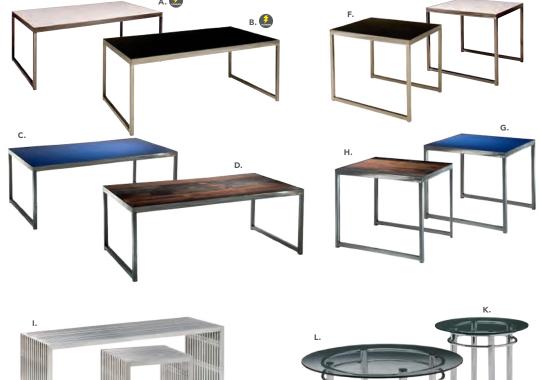

# **Accent Tables**

MESA

### **ALONDRA**

Cocktail Table **B) 820251** (wood, chrome

### **End Table**

C) 820252 (glass, chrome)
D) 820253 (wood, chrome)

### GEO

**B) 82027** (wood, black)

C) 82035 (glass, chrome)
D) 82028 (wood, black)

N) 820710 (white, AC plug-in) 20"L 20"D 18"H

Table, Powered

Wireless Charging

Available in Power

**Taos Side Tables** 15.75"L 15.75"D 24"H A) 820322 (white top, bronze) B) 820320 (black top, bronze) C) 820321 (wood top, bronze) Sedona Side Tables 15.75"L 15.75"D 24"H D) 820312 (white top, bronze) E) 820310 (black top, bronze) F) 820311 (wood top, bronze)

Sydney Cocktail Tables (brushed steel) 48"L 26"D 18"H A) 82053 (white) **82073** (powered) B) 82052 (black) **82076** (powered) **C) 82077** (blue)

**D) 82078** (wood) **Sydney End Tables** 27"L 23"D 22"H **E) 82055** (white) F) 82054 (black) **G) 82079** (blue) H) 82080 (wood)

**Regis Tables** 

(brushed metal) I) 82074 Bench Table 47"L 15.5"D 16"H

J) 82075 End Table 16"L 15.5"D 16.5"H

Silverado Tables

Edge LED Cube Table

(plexi top, white plastic) 20"L 20"D 20"H AC power only

(glass, chrome) K) 82015 End Table 24" RND 22"H L) 82014 Cocktail Table 36" RND 17"H

M) 82057

**Aura Round Table** O) 820844 (white metal) 15" Round 22"H

Styles & Shapes

20 | visit freemanco.com/store visit freemanco.com/store | 21