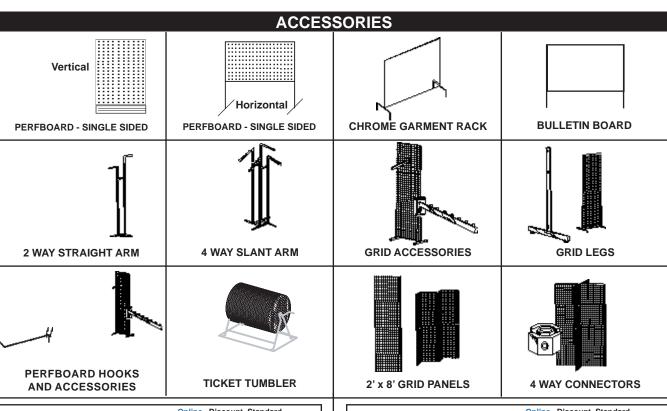

Drape 8'H (per ft.)             | 29.00        | 31.90          | 40.60          |       |

|           |     | TOTAL COST |            |
|-----------|-----|------------|------------|
|           | + _ | =          |            |
| Sub-Total |     | 6.5% Tax   | Total Cost |

Taxes: Due to varying taxes across counties and cities for various categories, applicable taxes will be applied to your order accordingly based on the jurisdictions of the show city.

01/21 (499515) 9786 Page 9 of 9

Ph: 888-508-5054 • Fax: 469-621-5605 ExhibitorSupport@freeman.com

NAME OF SHOW: AORN Global Surgical Conference & Expo 2021 / August 8-10, 2021

COMPANY NAME: BOOTH #:

CONTACT NAME: PHONE #:

E-MAIL ADDRESS:

Take advantage of the Online Price by ordering at www.freeman.com/store by the deadline date.



| Qty | Part #   | Description Online Special           | Discount<br>Price |        |
|-----|----------|--------------------------------------|-------------------|--------|
|     |          | PERFBOARD / BULLETIN E               | OARDS             |        |
|     | 10201180 | 1м x 8'H Single Side-Vert \$265.3    | 291.90            | 371.50 |
|     | 10201182 | 2 ½м x 8′H Single Side-Vert \$156.90 | 172.60            | 219.65 |
|     | 10201482 | 2 4' x 8' Double Sided-Horz\$265.3   | 291.90            | 371.50 |
|     | 10201484 | 4 Bulletin Board\$265.3              | 291.90            | 371.50 |
|     | 10202    | Loop Hook per dozen\$10.80           | 11.90             | 15.10  |
|     | 10203    | Single Hook per dozen \$23.3         | 25.70             | 32.70  |
|     | 10204