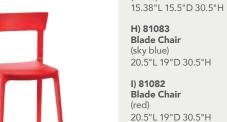

#### **FAIRFAX**

A) 830949 Sofa (white vinyl, brushed metal) 62"L 26"D 30"H

B) 810949 Chair (white vinyl, brushed metal)

27"L 26"D 30"H

(black vinyl) 36"L 30"D 33.25"H **810120** (Powered)

B) 830119 Sofa (black vinyl) 87"L 30"D 33.25"H **830121** (Powered)

C) 830120 Loveseat (black vinyl)

62"L 30"D 33.25"H **830122** (Powered)

12 | visit freemanco.com/store visit freemanco.com/store | 13