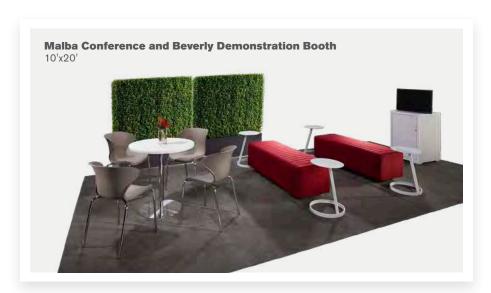

#### MALBA

## Styles & Shapes

A) 810810 Berlin Chair (black, white) 18"L 22"D 32"H B) 810846 **Christopher Chair** (white vinyl, chrome)

17"L 19"D 35"H

20"L 18"D 31"H

Rustique Chair w/arms

C) 810841

D) 81093

E) 71089 **Diamond Side Chair** 21"W X 23"L X 32"H