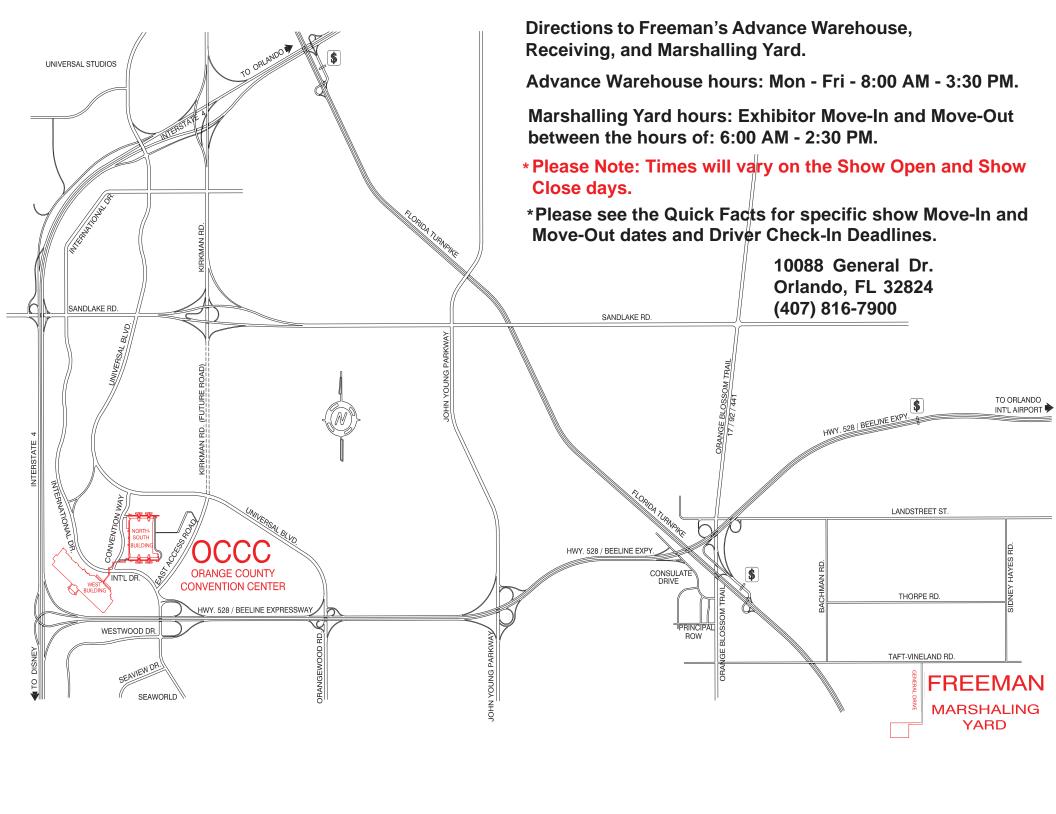

#### Directions to the Freeman's Marshalling Yard and Warehouse

#### From Interstate 95

Exit onto Interstate 4, westbound. Take exit # 72, State Road 528, the Beeline Expressway, eastbound. Take exit # 4, Consulate Drive and turn right at the bottom of the ramp. At the traffic light turn right. This is Orange Blossom Trail, southbound. Turn left at the first traffic light, Taft-Vineland Road. Go over the bridge and turn right on the first street on the right, General Drive. The Marshalling Yard is the second driveway on the right.

#### From the Florida Turnpike

Exit off of the turnpike at exit # 254, Orange Blossom Trail / State Road 441, 17-92. Exit using the south ramp. You will now be on Orange Blossom Trail / State Road 441, 17-92 southbound. Go to the second traffic light and turn left onto Taft-Vineland Road. Go over the bridge and turn right on the first street on the right, General Drive. The Marshalling Yard is the second driveway on the right.

#### From Tampa

Exit off of Interstate 4 at exit # 72, State Road 528, the Beeline Expressway, eastbound. Take exit # 4, Consulate Drive and turn right at the bottom of the ramp. At the traffic light turn right. This is Orange Blossom Trail, southbound. Turn left at the first traffic light, Taft-Vineland Road. Go over the bridge and turn right on the first street on the right, General Drive. The Marshalling Yard is the second driveway on the right.

#### Freeman Advance Warehouse / Show Site Marshalling Yard Address

10088 General Drive Orlando, FL 32824

#### **Hours of Operation:**

Advance Warehouse Hours: Monday - Friday 8:00 AM - 3:30 PM

Marshalling Yard Hours: Exhibitor Move-In and Move-Out

between the hours of 6:00 AM - 2:30 PM

- \* Please Note: Times will vary on the Show Open and Show Close days.
- \* Please see the Quick Facts for specific show Move-In and Move-out dates and Driver Check-In Deadlines.