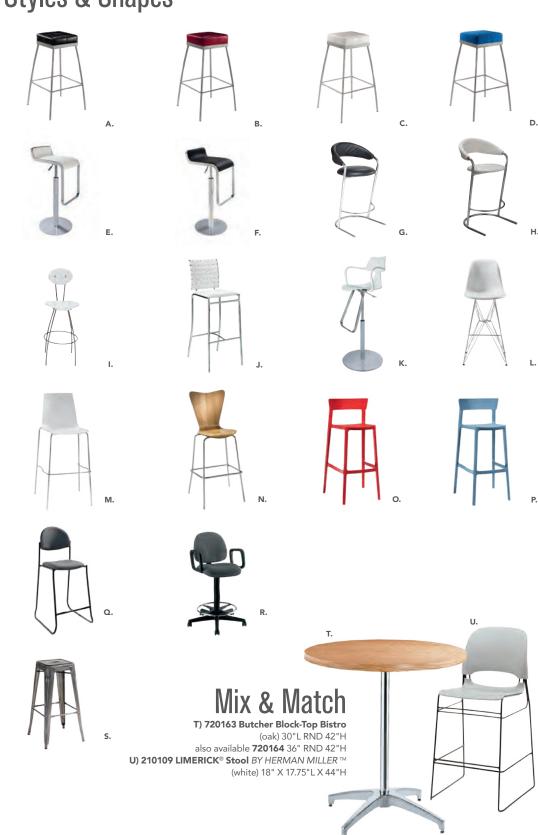

## Styles & Shapes

A) 810810 Berlin Chair (black, white) 18"L 22"D 32"H B) 810846 **Christopher Chair** (white vinyl, chrome)

17"L 19"D 35"H

20"L 18"D 31"H

Rustique Chair w/arms

C) 810841

D) 81093

E) 71089 **Diamond Side Chair** 21"W X 23"L X 32"H

F) 71090 Diamond Arm Chair 20"W X 21"L X 33"H

G) 810837

Razor Armless Chair

Lucent Chair

(frosted, acrylic)

19.5"L 19.75"D 32.5"H

Create the ultimate seating configuration. Choose from a variety of shapes and sizes to design the perfect look.

J) 210108 LIMERICK® Chair BY HERMAN MILLER TM

16 | visit freemanco.com/store visit freemanco.com/store | 17