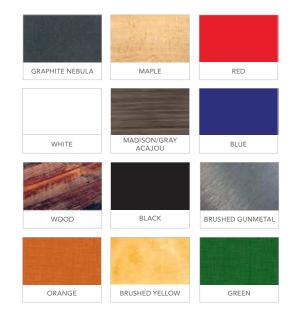

### Café Tables

Standard Black Base 30" RND 29"H

A) 8201220 (white) also available 820265 (Madison/gray acajou)

**820941** (blue) **820943** (wood) **8201236** (black)

**8201235** (brushed gunmetal) **8201239** (brushed yellow) **8201237** (green)

### Café Tables Hydraulic Chrome Base

30" RND 29"H

**B) 820923** (graphite nebula) also available

8201208 (maple) 820921 (red)

**820940** (blue) **820942** (wood)

**8201223** (white) **8201231** (black)

8201230 (brushed gunmetal) 8201234 (brushed yellow)

8201232 (green)

**8201233** (orange)

36" RND 29"H **820126** (white) **8201209** (graphite nebula) **8201206** (maple)

**8201242** (black)

### **Customize and Create**

Choose your base, black or chrome, then pick a color that suits your design.

BRUSHED YELLOW

GREEN