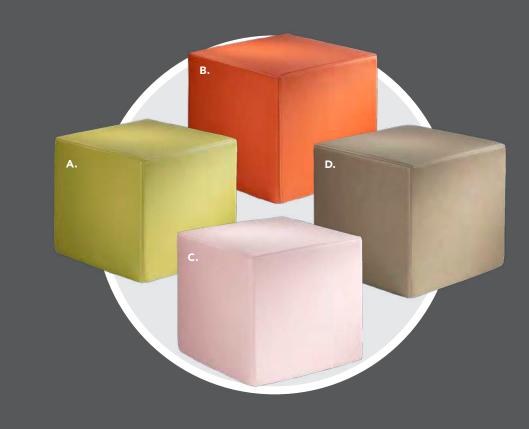

# Vibe Cube

A) 81535 (citrus green vinyl)
B) 81537 (spice orange vinyl)
C) 81538 (desert rose vinyl)
D) 81536 (taupe vinyl)
E) 81531 (white vinyl)
F) 81530 (black vinyl)
G) 81532 (steel blue vinyl)
H) 81534 (purple vinyl)
I) 81533 (silver vinyl)
J) 81519 (red vinyl)
K) 81517 (yellow vinyl)
L) 81518 (blue vinyl)
M) 81525 (orange vinyl)