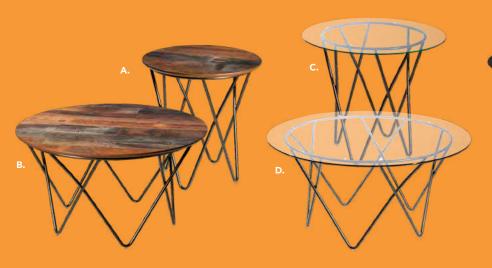

### **ALONDRA**

Cocktail Table **B) 820251** (wood, chrome

### **End Table**

C) 820252 (glass, chrome)
D) 820253 (wood, chrome)