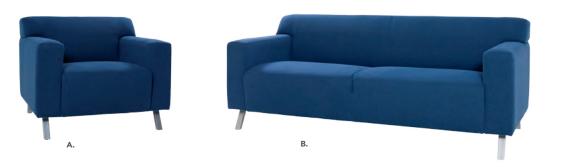

## **Soft Seating Collections**

A) 81019 Chair (blue fabric) 36"L 34.5"D 30"H B) 83015 Sofa (blue fabric) 73"L 34.5"D 30"H