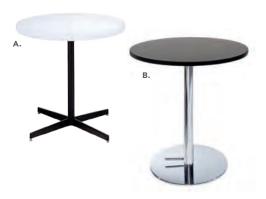

### Café Tables

Standard Black Base 30" RND 29"H

A) 8201220 (white) also available 820265 (Madison/gray acajou)

**820941** (blue) **820943** (wood) **8201236** (black)

**8201235** (brushed gunmetal) **8201239** (brushed yellow) **8201237** (green)

### Café Tables Hydraulic Chrome Base

30" RND 29"H

**B) 820923** (graphite nebula) also available

8201208 (maple) 820921 (red)

**820940** (blue) **820942** (wood)

**8201223** (white) **8201231** (black)

8201230 (brushed gunmetal) 8201234 (brushed yellow)