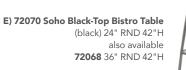

### Mix & Match

Create your look. Choose from a wide variety of tables and seating options.

E) 72069 Soho Black-Top Café Table (black) 24" RND 30"H also available 72067 36" RND 30"H | 72066 18" RND 18"H