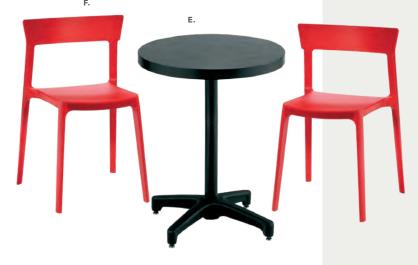

ble

**72064** 36" RND 30"H

**D) 810164 Marina Chair** (white vinyl) 17.5"L 19.5"D 35"H

### Café Tables

Standard Black Base 30" RND 29"H

A) 8201220 (white) also available 820265 (Madison/gray acajou)

**820941** (blue) **820943** (wood) **8201236** (black)

**8201235** (brushed gunmetal) **8201239** (brushed yellow) **8201237** (green)

8201238 (orange)

36" RND 29"H **8201243** (black)

### Café Tables Hydraulic Chrome Base

30" RND 29"H

**B) 820923** (graphite nebula) also available

8201208 (maple) 820921 (red)

**820940** (blue) **820942** (wood)

**8201223** (white) **8201231** (black)

8201230 (brushed gunmetal) 8201234 (brushed yellow)

8201232 (green)

**8201233** (orange)

36" RND 29"H **820126** (white) **8201209** (graphite nebula) **8201206** (maple)

**8201242** (black)



# **Bar Tables**

A) 8201222 30" Round Bar Table (white top, chrome hydraulic base) 30" RND 45"H B) 810952 Apex Barstool (blue ultra suede) 21"L 21"D 33"H



D.

C) 8201226 Rustique Square Metal Bar Table

D) 810839 Rustique Barstool

E) 820930 30" Round Bar Table (blue top, chrome hydraulic base) 30" RND 45"H F) 810860 Laguna Barstool



G) 820240 30" Round Bar Table w/ Hydraulic Chrome Base (Madison/gray acajou) 30" RND 45"H H) 810850 Zenith Barstool (white, chrome) 19"L 20"D 44"H



### **Customize and Create**

Choose your base, black or chrome, then pick a color that suits your design.





BRUSHED YELLOW

GREEN

# Style & Design

Choose from a variety of table top colors and styles for the perfect look.



C) 720163 Chelsea Butcher Block-Top Bistro Table (oak) 30" RND 42"H

also av