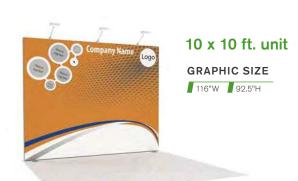

#### **BOOTH EQUIPMENT**

Each 10' x 10' booth will be set with 8' high gray and white back drape, 8' high gray side dividers. Booths 300 sqft or less will receive a 7" x 44" one-line identification sign. Booths larger than 300 sqft may receive a 7"x 44" one-line identification sign upon request.