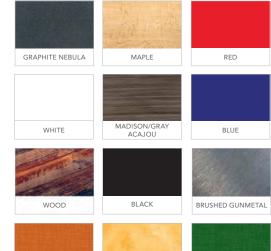

### Café Tables

Standard Black Base 30" RND 29"H

A) 8201220 (white) also available 820265 (Madison/gray acajou)

**820941** (blue) **820943** (wood) **8201236** (black)

**8201235** (brushed gunmetal) **8201239** (brushed yellow) **8201237** (green)

8201238 (orange)

36" RND 29"H **8201243** (black)

### Café Tables Hydraulic Chrome Base

30" RND 29"H

**B) 820923** (graphite nebula) also available

8201208 (maple) 820921 (red)

**820940** (blue) **820942** (wood)

**8201223** (white) **8201231** (black)

8201230 (brushed gunmetal) 8201234 (brushed yellow)

8201232 (green)

**8201233** (orange)

36" RND 29"H **820126** (white) **8201209** (graphite nebula) **8201206** (maple)

**8201242** (black)