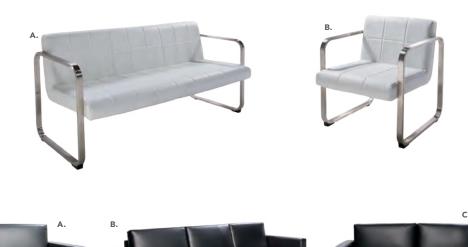

#### BAJA

A) 81050 Chair (white vinyl) 36"L 30.5"D 28"H

B) 83019 Sofa (white vinyl) 86"L 28"D 30"H

C) 83020 Loveseat (white vinyl) 61"L 30.5"D 28"H