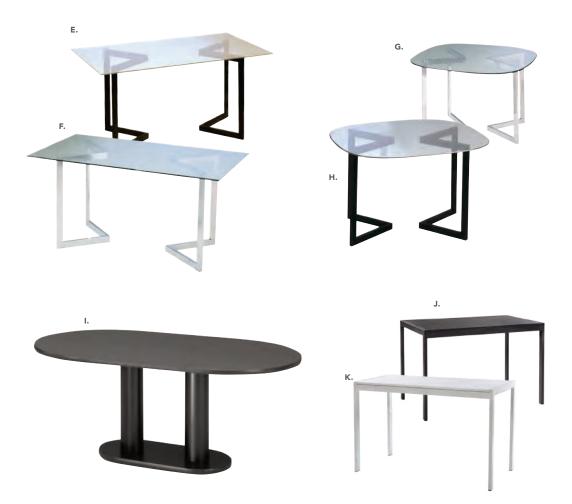

# **Accent Tables**

MESA

### **ALONDRA**

Cocktail Table **B) 820251** (wood, chrome

### **End Table**

C) 820252 (glass, chrome)
D) 820253 (wood, chrome)

### GEO

**B) 82027** (wood, black)

C) 82035 (glass, chrome)
D) 82028 (wood, black)

N) 820710 (white, AC plug-in) 20"L 20"D 18"H

Table, Powered

Wireless Charging

Available in Power

**Taos Side Tables** 15.75"L 15.75"D 24"H A) 820322 (white top, bronze) B) 820320 (black top, bronze) C) 820321 (wood top, bronze) Sedona Side Tables 15.75"L 15.75"D 24"H D) 820312 (white top, bronze) E) 820310 (black top, bronze) F) 820311 (wood top, bronze)

Sydney Cocktail Tables (brushed steel) 48"L 26"D 18"H A) 82053 (white) **82073** (powered) B) 82052 (black) **82076** (powered) **C) 82077** (blue)

**D) 82078** (wood) **Sydney End Tables** 27"L 23"D 22"H **E) 82055** (white) F) 82054 (black) **G) 82079** (blue) H) 82080 (wood)

**Regis Tables** 

(brushed metal) I) 82074 Bench Table 47"L 15.5"D 16"H

J) 82075 End Table 16"L 15.5"D 16.5"H

Silverado Tables

Edge LED Cube Table

(plexi top, white plastic) 20"L 20"D 20"H AC power only

(glass, chrome) K) 82015 End Table 24" RND 22"H L) 82014 Cocktail Table 36" RND 17"H

M) 82057

**Aura Round Table** O) 820844 (white metal) 15" Round 22"H

Styles & Shapes

20 | visit freemanco.com/store visit freemanco.com/store | 21