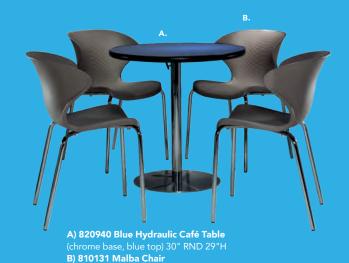

#### ZENITH

A) 810851 Chair 18.25"L 22"D 32"H

#### B) 820241 Café Table

(chrome base, gray acajou top) 30"RND 29"H