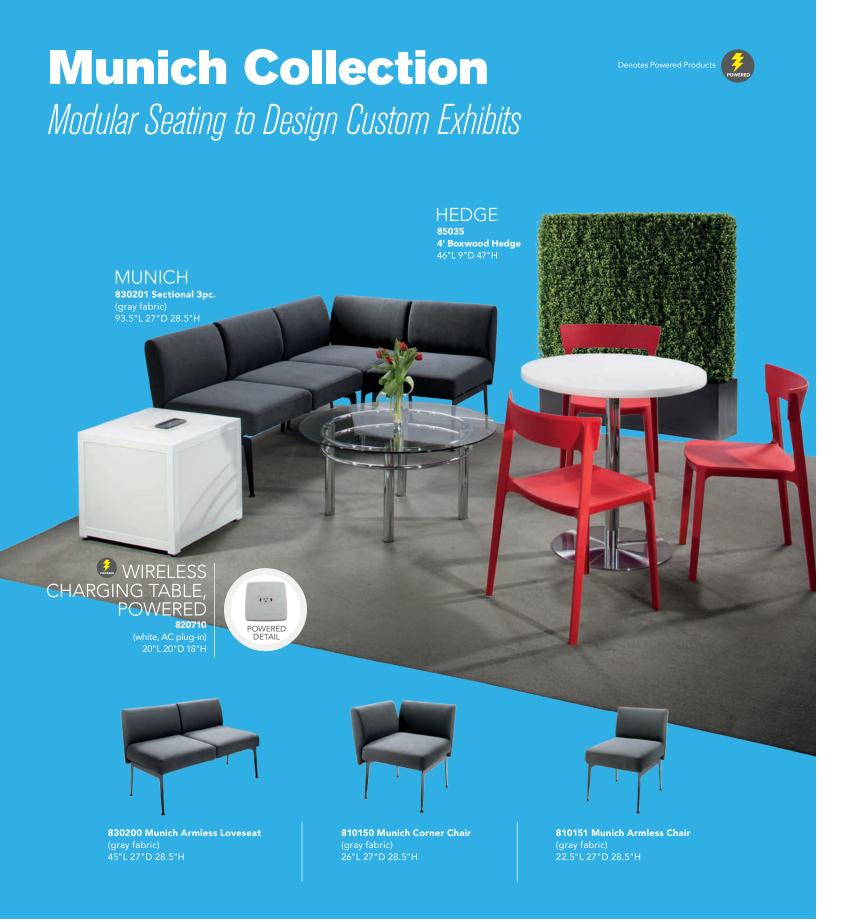

## **Power Up** In Style.

HEDGE

## **Powered Seating**

Empower attendees at your next show with functional charging furniture and make searching for wall outlets history. From soft seating and tables to pedestals and lamps, our complete charging collection lets you Power Up the Possibilities.

## **Powered Seating**

A) 810120 Naples Chair, Powered (black vinyl) 36"L 30"D 33.25"H

B) 830121

Naples Sofa, Powered (black vinyl) 87"L 30"D 33.25"H

C) 830122 Naples Loveseat, Powered (black vinyl) 62"L 30"D 33.25"H

Denotes AC and USB charging outlets

Powered Locking Pedestal (white) A) 85061 24"L 24"D 36"H B) 85063 24"L 24"D 42"H

(black) **C) 85060** 24"L 24"D 36"H **D) 85062** 24"L 24"D 42"H

Wireless Charging Table, Powered E) 820710 (white, AC plug-In) 20"L 20"D 18"H

## HEDGE 85035 4' Boxwood Hedge VALENCIA 810180 Chair (spice orange velvet) 28"L 30.5"D 31"H **83045 Sofa** (Forest Green Viny 17"RND 18"H Valencia Sofa & Chair 10'x10' Booth

Palm Beach Sofa & Swanson Chairs 10'x10' Booth

## **Accent Chairs**

- A) 810874 La Brea Chair (charcoal gray, fabric) 35"L 27"D 40"H
  B) 810145 Wentworth Chair (brown vinyl) 32.1"L 26"D 31.5"H
  C) 8103 Key West Chair (black) 31"L 31"D 31"H
  D) 810875 Swanson Swivel Chair (white vinyl) 28"L 25"D 30"H

## **Accent Chair Styles**

Meeting & Stage Chairs

(white vinyl) 30"L30"D31"H B) 810949

A) 810816 Madrid Chair

Fairfax Chair (white vinyl, brushed metal) 27"L 26"D 30"H

C) 810151 **Munich Armless Chair** (gray fabric) 22.5"L 27"D 28.5"H