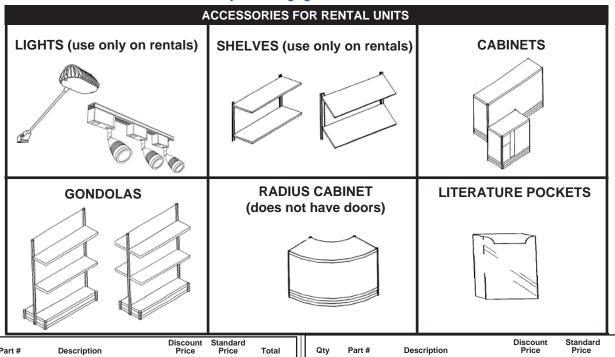

#### **BOOTH EQUIPMENT**

Each 10' x 10' booth will be set with 8' high gray and white back drape, 8' high gray side dividers. Booths 300 sqft or less will receive a 7" x 44" one-line identification sign. Booths larger than 300 sqft may receive a 7"x 44" one-line identification sign upon request.

#### **EXHIBIT HALL CARPET**

The exhibit hall is not carpeted. Show management requires that all booths be carpeted or have approved floor covering. Rental carpet is available through Freeman. Please refer to the Carpet Brochure and Order Form in this service manual.