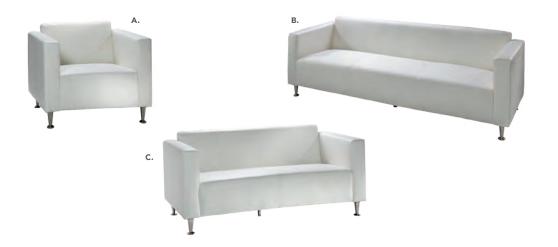

#### BAJA

A) 81050 Chair (white vinyl) 36"L 30.5"D 28"H

B) 83019 Sofa (white vinyl) 86"L 28"D 30"H

C) 83020 Loveseat (white vinyl) 61"L 30.5"D 28"H