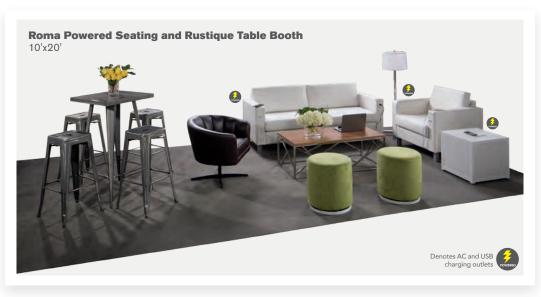

all spaces maximize functionality and allow you to engage with those all around!



## 9,

#### Charge it!

Powered tables and seating encourages clients to linger in the booth and recharge.





Communal tables help facilitate networking opportunities and build connections.





#### **Creature Comforts.**

Design a comfortable "living room" space with soft lounge seating to relax clients and encourage conversation.





4.

#### Keep it Green.

Don't forget the greenery to warm up your booth environment by bringing nature indoors.





Stay Social.

Stylize furnishings





#### Level the field!

Low and casual seating makes clients more comfortable and open to learning.





#### Demo Down.

Square or circular ottomans are a great way to design small theaters for quick demonstrations.



Keep clients charged with powered seating and add a wireless charging table for attendees without charging cords.



Create a comfortable "living room" space with soft lounge seating to relax clients and facilitate conversation.

Design multifunctional booths with areas for demonstrations and a place for conferencing.



4 | visit freemanco.com/store

## **Power Up** In Style.



HEDGE



## **Powered Seating**

Empower attendees at your next show with functional charging furniture and make searching for wall outlets history. From soft seating and tables to pedestals and lamps, our complete charging collection lets you Power Up the Possibilities.

## **Powered Seating**





A) 810120 Naples Chair, Powered (black vinyl) 36"L 30"D 33.25"H

B) 830121

Naples Sofa, Powered (black vinyl) 87"