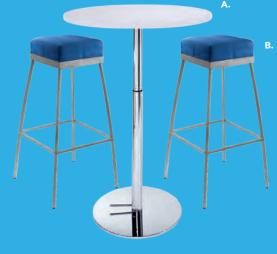

# **Bar Tables**

A) 8201222 30" Round Bar Table (white top, chrome hydraulic base) 30" RND 45"H B) 810952 Apex Barstool (blue ultra suede) 21"L 21"D 33"H

D.

C) 8201226 Rustique Square Metal Bar Table

D) 810839 Rustique Barstool

E) 820930 30" Round Bar Table (blue top, chrome hydraulic base) 30" RND 45"H F) 810860 Laguna Barstool

G) 820240 30" Round Bar Table w/ Hydraulic Chrome Base (Madison/gray acajou) 30" RND 45"H H) 810850 Zenith Barstool (white, chrome) 19"L 20"D 44"H