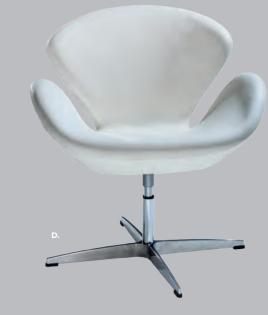

## **Accent Chairs**

- A) 810874 La Brea Chair (charcoal gray, fabric) 35"L 27"D 40"H
  B) 810145 Wentworth Chair (brown vinyl) 32.1"L 26"D 31.5"H
  C) 8103 Key West Chair (black) 31"L 31"D 31"H
  D) 810875 Swanson Swivel Chair (white vinyl) 28"L 25"D 30"H