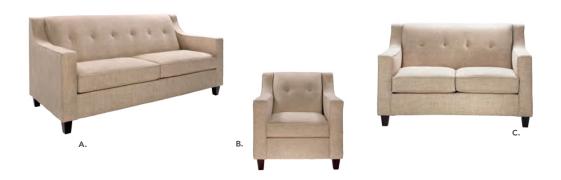

#### **FAIRFAX**

A) 830949 Sofa (white vinyl, brushed metal) 62"L 26"D 30"H

B) 810949 Chair (white vinyl, brushed metal)

27"L 26"D 30"H

(black vinyl) 36"L 30"D 33.25"H **810120** (Powered)

B) 830119 Sofa (black vinyl) 87"L 30"D 33.25"H **830121** (Powered)

C) 830120 Loveseat (black vinyl)

62"L 30"D 33.25"H **830122** (Powered)

12 | visit freemanco.com/store visit freemanco.com/store | 13