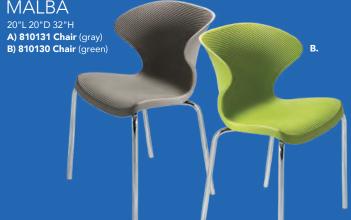

#### MALBA

## Styles & Shapes

A) 810810 Berlin Chair (black, white) 18"L 22"D 32"H B) 810846 **Christopher Chair** (white vinyl, chrome)

17"L 19"D 35"H

20"L 18"D 31"H

Rustique Chair w/arms

C) 810841

D) 81093

E) 71089 **Diamond Side Chair** 21"W X 23"L X 32"H