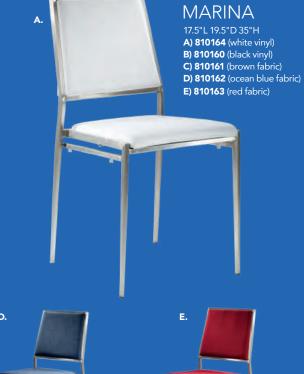

D) 810947 **Pro Executive Guest Chair** (black vinyl) 24"L 22"D 36"H

**Marina Chair** 17.5"L 19.5"D 35"H A) 810164 (white vinyl) B) 810160 (black vinyl) C) 810161 (brown fabric)

**Meeting Chair** 25.5"L 23.5"D 34"H D) 810835 (espresso vinyl) **E) 810836** (taupe fabric) **F) 810948** (white vinyl)