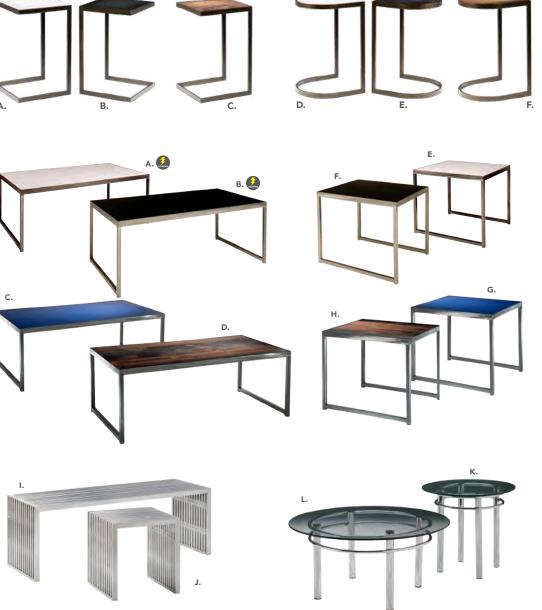

# **Accent Tables**

MESA

### **ALONDRA**

Cocktail Table **B) 820251** (wood, chrome

### **End Table**

C) 820252 (glass, chrome)
D) 820253 (wood, chrome)

### GEO

**B) 82027** (wood, black)

C) 82035 (glass, chrome)
D) 82028 (wood, black)

N) 820710 (white, AC plug-in) 20"L 20"D 18"H

Table, Powered

Wireless Charging

Available in Power

**Taos Side Tables** 15.75"L 15.75"D 24"H A) 820322 (white top, bronze) B) 820320 (black top, bronze) C) 820321 (wood top, bronze) Sedona Side Tables 15.75"L 15.75"D 24"H D) 820312 (white top, bronze) E) 820310 (black top, bronze) F) 820311 (wood top, bronze)

Sydney Cocktail Tables (brushed steel) 48"L 26"D 18"H A) 82053 (white) **82073** (powered) B) 82052 (black) **82076** (powered) **C) 82077** (blue)

**D) 82078** (wood) **Sydney End Tables** 27"L 23"D 22"H **E) 82055** (white) F) 82054 (black) **G) 82079** (blue) H) 82080 (wood)

**Regis Tables** 

(brushed metal) I) 82074 Bench Table 47"L 15.5"D 16"H

J) 82075 End Table 16"L 15.5"D 16.5"H

Silverado Tables

Edge LED Cube Table

(plexi top, white plastic) 20"L 20"D 20"H AC power only

(glass, chrome) K) 82015 End Table 24" RND 22"H L) 82014 Cocktail Table 36" RND 17"H

M) 82057

**Aura Round Table** O) 820844 (white metal) 15" Round 22"H

Styles & Shapes

20 | visit freemanco.com/store visit freemanco.com/store | 21