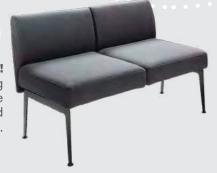

#### **FAIRFAX**

A) 830949 Sofa (white vinyl, brushed metal) 62"L 26"D 30"H

B) 810949 Chair (white vinyl, brushed metal)

27"L 26"D 30"H

(black vinyl) 36"L 30"D 33.25"H **810120** (Powered)

B) 830119 Sofa (black vinyl) 87"L 30"D 33.25"H **830121** (Powered)

C) 830120 Loveseat (black vinyl)

62"L 30"D 33.25"H **830122** (Powered)

12 | visit freemanco.com/store visit freemanco.com/store | 13