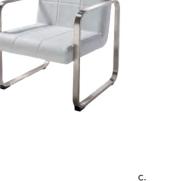

#### **FAIRFAX**

A) 830949 Sofa (white vinyl, brushed metal) 62"L 26"D 30"H

B) 810949 Chair (white vinyl, brushed metal)

27"L 26"D 30"H

(black vinyl) 36"L 30"D 33.25"H **810120** (Powered)

B) 830119 Sofa (black vinyl) 87"L 30"D 33.25"H **830121** (Powered)

C) 830120 Loveseat (black vinyl)

62"L 30"D 33.25"H **830122** (Powered)

12 | visit freemanco.com/store visit freemanco.com/store | 13