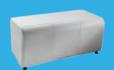

#### PALM BEACH

A) 83040 Sofa (white vinyl, brushed metal) 69"L 29"D 33"H

10 | visit freemanco.com/store visit freemanco.com/store 11