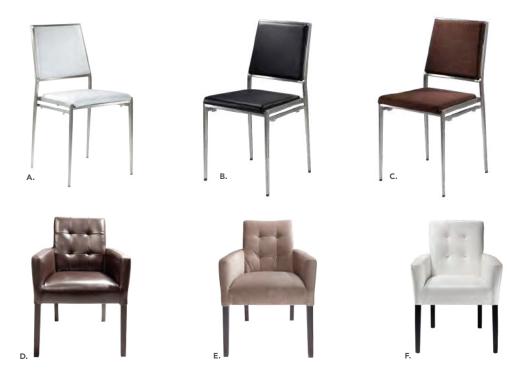

## **Accent Chairs**

- A) 810874 La Brea Chair (charcoal gray, fabric) 35"L 27"D 40"H
  B) 810145 Wentworth Chair (brown vinyl) 32.1"L 26"D 31.5"H
  C) 8103 Key West Chair (black) 31"L 31"D 31"H
  D) 810875 Swanson Swivel Chair (white vinyl) 28"L 25"D 30"H

## **Accent Chair Styles**

Meeting & Stage Chairs

(white vinyl) 30"L30"D31"H B) 810949

A) 810816 Madrid Chair

Fairfax Chair (white vinyl, brushed metal) 27"L 26"D 30"H

C) 810151 **Munich Armless Chair** (gray fabric) 22.5"L 27"D 28.5"H

D) 810947 **Pro Executive Guest Chair** (black vinyl) 24"L 22"D 36"H

**Marina Chair** 17.5"L 19.5"D 35"H A) 810164 (white vinyl) B) 810160 (black vinyl) C) 810161 (brown fabric)

**Meeting Chair** 25.5"L 23.5"D 34"H D) 810835 (espresso vinyl) **E) 810836** (taupe fabric) **F) 810948** (white vinyl)