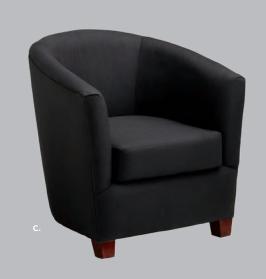

#### **FAIRFAX**

A) 830949 Sofa (white vinyl, brushed metal) 62"L 26"D 30"H

B) 810949 Chair (white vinyl, brushed metal)

27"L 26"D 30"H

(black vinyl) 36"L 30"D 33.25"H **810120** (Powered)

B) 830119 Sofa (black vinyl) 87"L 30"D 33.25"H **830121** (Powered)

C) 830120 Loveseat (black vinyl)

62"L 30"D 33.25"H **830122** (Powered)

12 | visit freemanco.com/store visit freemanco.com/store | 13