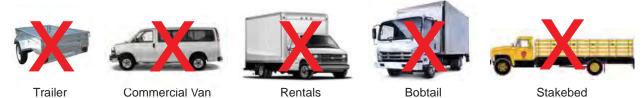

#### PRIVATELY OWNED VEHICLES / SELF-UNLOADING

POV's are vehicles used to transport people such as cars, 1/2 ton pick-up trucks, vans, limos, and taxis. Box trucks no longer than 24' in length and pick-up trucks pulling trailers under 12' are also permitted to check in as POV's. The vehicle must be unloaded/loaded by full-time exhibitor personnel, by hand, or with the use of exhibitor-owned, non-motorized two-wheeled hand-carts. This does NOT include pallet jacks or motorized equipment of any type.

#### **DEFINITION OF PRIVATELY OWNED VEHICLE:**

Privately Owned Vehicles are defined as cars, pick-up trucks, vans and other trucks primarily designed for passenger use, not cargo or freight. Vehicles that do not qualify for this service, or that have material that requires mechanical assistance to unload, will be directed to the Freeman Marshalling Yard.

#### **VEHICLES THAT QUALIFY:**

#### **VEHICLES THAT DO NOT QUALIFY:**

1601 Boice Pond Road Orlando, Florida 32837 (407) 816-7900 • Fax: (469) 621-5605 FreemanOrlandoES@freeman.com