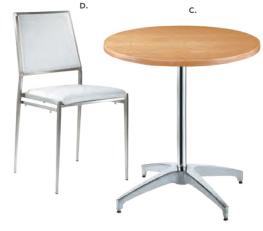

#### B) 820241 Café Table

(chrome base, gray acajou top) 30"RND 29"H

### LAGUNA

C) 810861 Chair (maple, chrome) 18"L 19"D 34"H

D) 8201223 Round Café Table (white laminate top, chrome hydraulic base) 30" RND 29"H