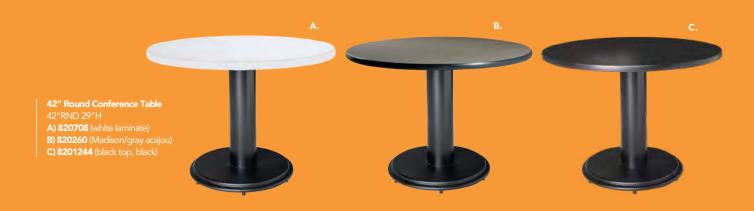

# **Accent Tables**

MESA

### **ALONDRA**

Cocktail Table **B) 820251** (wood, chrome

### **End Table**

C) 820252 (glass, chrome)
D) 820253 (wood, chrome)

### GEO

**B) 82027** (wood, black)

C) 82035 (glass, chrome)
D) 82028 (wood, black)

N) 820710 (white, AC plug-in) 20"L 20"D 18"H

Table, Powered

Wireless Charging

Available in Power

**Taos Side Tables** 15.75"L 15.75"D 24"H A) 820322 (white top, bronze) B) 820320 (black top, bronze) C) 820321 (wood top, bronze) Sedona Side Tables 15.75"L 15.75"D 24"H D) 820312 (white top, bronze) E) 820310 (black top, bronze) F) 820311 (wood top, bronze)