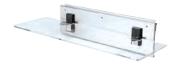

#### **BOOTH EQUIPMENT**

Each 10' x 10' booth will be set with 8' high gray and white back drape, 8' high gray side dividers. Booths 300 sqft or less will receive a 7" x 44" one-line identification sign. Booths larger than 300 sqft may receive a 7"x 44" one-line identification sign upon request.