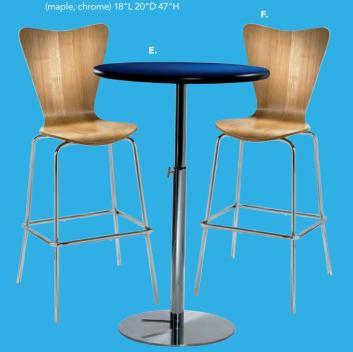

### LAGUNA

C) 810861 Chair (maple, chrome) 18"L 19"D 34"H

D) 8201223 Round Café Table (white laminate top, chrome hydraulic base) 30" RND 29"H