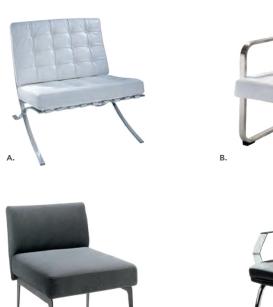

#### **KEY LARGO**

A) 810950 Chair (black fabric) 35"L 35"D 34"H B) 830950 Loveseat (black fabric) 57"L 35"D 34"H C) 830951 Sofa (black fabric) 79"L 35"D 34"H

#### **FAIRFAX**

A) 830949 Sofa (white vinyl, brushed metal) 62"L 26"D 30"H

B) 810949 Chair (white vinyl, brushed metal)

27"L 26"D 30"H

(black vinyl) 36"L 30"D 33.25"H **810120** (Powered)

B) 830119 Sofa (black vinyl) 87"L 30"D 33.25"H **830121** (Powered)