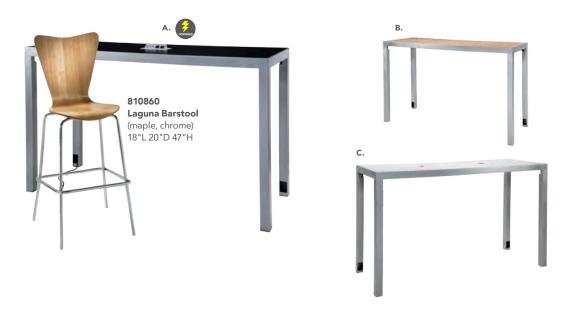

# **Bar Tables**

A) 8201222 30" Round Bar Table (white top, chrome hydraulic base) 30" RND 45"H B) 810952 Apex Barstool (blue ultra suede) 21"L 21"D 33"H

D.

C) 8201226 Rustique Square Metal Bar Table

D) 810839 Rustique Barstool

E) 820930 30" Round Bar Table (blue top, chrome hydraulic base) 30" RND 45"H F) 810860 Laguna Barstool

G) 820240 30" Round Bar Table w/ Hydraulic Chrome Base (Madison/gray acajou) 30" RND 45"H H) 810850 Zenith Barstool (white, chrome) 19"L 20"D 44"H