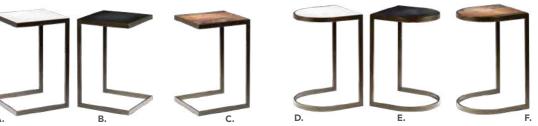

## **Powered Seating**

A) 810120 Naples Chair, Powered (black vinyl) 36"L 30"D 33.25"H

B) 830121

Naples Sofa, Powered (black vinyl) 87"L 30"D 33.25"H

C) 830122 Naples Loveseat, Powered (black vinyl) 62"L 30"D 33.25"H

Ventura Powered **Bar Tables** 72.25"L 26.25"D 42"H (silver frame) **A) 820955** (white top) B) 820950 (black top)

Ventura Powered Café Tables 72.25"L 26.25"D 30"H (silver frame) C) 820964 (black top) **D) 820965** (white top)

**Sydney Powered** Cocktail Tables 48"L 26"D 18"H (brushed steel) E) 82073 (white) F) 82076 (black)

6 | visit freemanco.com/store