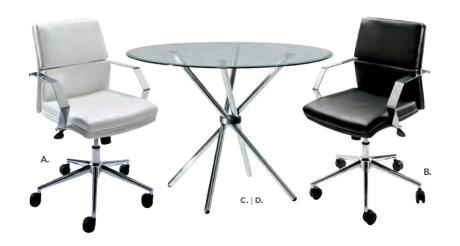

## **Accent Chairs**

- A) 810874 La Brea Chair (charcoal gray, fabric) 35"L 27"D 40"H
  B) 810145 Wentworth Chair (brown vinyl) 32.1"L 26"D 31.5"H
  C) 8103 Key West Chair (black) 31"L 31"D 31"H
  D) 810875 Swanson Swivel Chair (white vinyl) 28"L 25"D 30"H

## **Accent Chair Styles**

Meeting & Stage Chairs

(white vinyl) 30"L30"D31"H B) 810949

A) 810816 Madrid Chair

Fairfax Chair (white vinyl, brushed metal) 27"L 26"D 30"H

C) 810151 **Munich Armless Chair** (gray fabric) 22.5"L 27"D 28.5"H

D) 810947 **Pro Executive Guest Chair** (black vinyl) 24"L 22"D 36"H

**Marina Chair** 17.5"L 19.5"D 35"H A) 810164 (white vinyl) B) 810160 (black vinyl) C) 810161 (brown fabric)

**Meeting Chair** 25.5"L 23.5"D 34"H D) 810835 (espresso vinyl) **E) 810836** (taupe fabric) **F) 810948** (white vinyl)