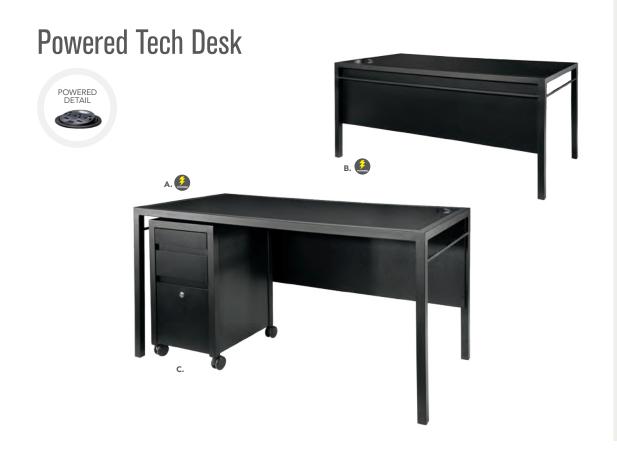

A) 84083 Tech Desk, Powered w/ 3 Drawer File Cabinet (black metal, laminate)

B) 84084 Tech Desk, Powered (black metal, laminate) 60"L 30"D 30"H

60"L 30"D 30"H

C) 84080 3 Drawer File Cabinet on Castors (black metal, laminate) 16"L 20"D 28"H