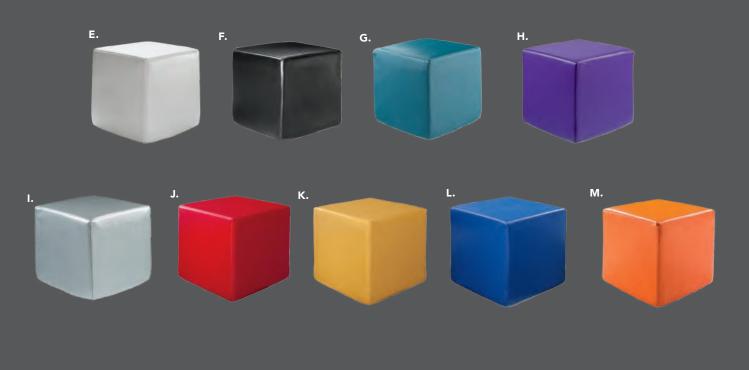

# Vibe Cube

A) 81535 (citrus green vinyl)
B) 81537 (spice orange vinyl)
C) 81538 (desert rose vinyl)
D) 81536 (taupe vinyl)
E) 81531 (white vinyl)
F) 81530 (black vinyl)
G) 81532 (steel blue vinyl)
H) 81534 (purple vinyl)
I) 81533 (silver vinyl)
J) 81519 (red vinyl)
K) 81517 (yellow vinyl)
L) 81518 (blue vinyl)
M) 81525 (orange vinyl)