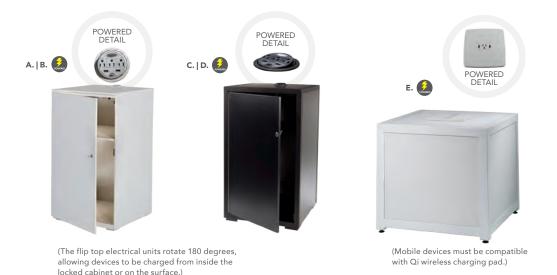

## **Powered Pedestals**

**Please Note:** Customer is responsible for providing labor and an electrical power source to the furniture. One 110V power source is required for each charging panel. Two charging units can be daisy chained together. 10A max per charging panel.

Denotes AC and USB charging outlets

Powered Locking Pedestal (white) A) 85061 24"L 24"D 36"H B) 85063 24"L 24"D 42"H

(black) **C) 85060** 24"L 24"D 36"H **D) 85062** 24"L 24"D 42"H

Wireless Charging Table, Powered E) 820710 (white, AC plug-In) 20"L 20"D 18"H

A) 84083 Tech Desk, Powered w/ 3 Drawer File Cabinet (black metal, laminate)

B) 84084 Tech Desk, Powered (black metal, laminate) 60"L 30"D 30"H

60"L 30"D 30"H

C) 84080 3 Drawer File Cabinet on Castors (black metal, laminate) 16"L 20"D 28"H