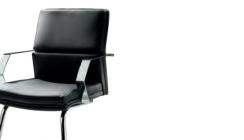

## **Accent Chairs**

- A) 810874 La Brea Chair (charcoal gray, fabric) 35"L 27"D 40"H
  B) 810145 Wentworth Chair (brown vinyl) 32.1"L 26"D 31.5"H
  C) 8103 Key West Chair (black) 31"L 31"D 31"H
  D) 810875 Swanson Swivel Chair (white vinyl) 28"L 25"D 30"H

## **Accent Chair Styles**

Meeting & Stage Chairs

(white vinyl) 30"L30"D31"H B) 810949

A) 810816 Madrid Chair

Fairfax Chair (white vinyl, brushed metal) 27"L 26"D 30"H

C) 810151 **Munich Armless Chair** (gray fabric) 22.5"L 27"D 28.5"H

D) 810947 **Pro Executive Guest Chair** (black vinyl) 24"L 22"D 36"H

**Marina Chair** 17.5"L 19.5"D 35"H A) 810164 (white vinyl) B) 810160 (black vinyl) C) 810161 (brown fabric)

**Meeting Chair** 25.5"L 23.5"D 34"H D) 810835 (espresso vinyl) **E) 810836** (taupe fabric) **F) 810948** (white vinyl)