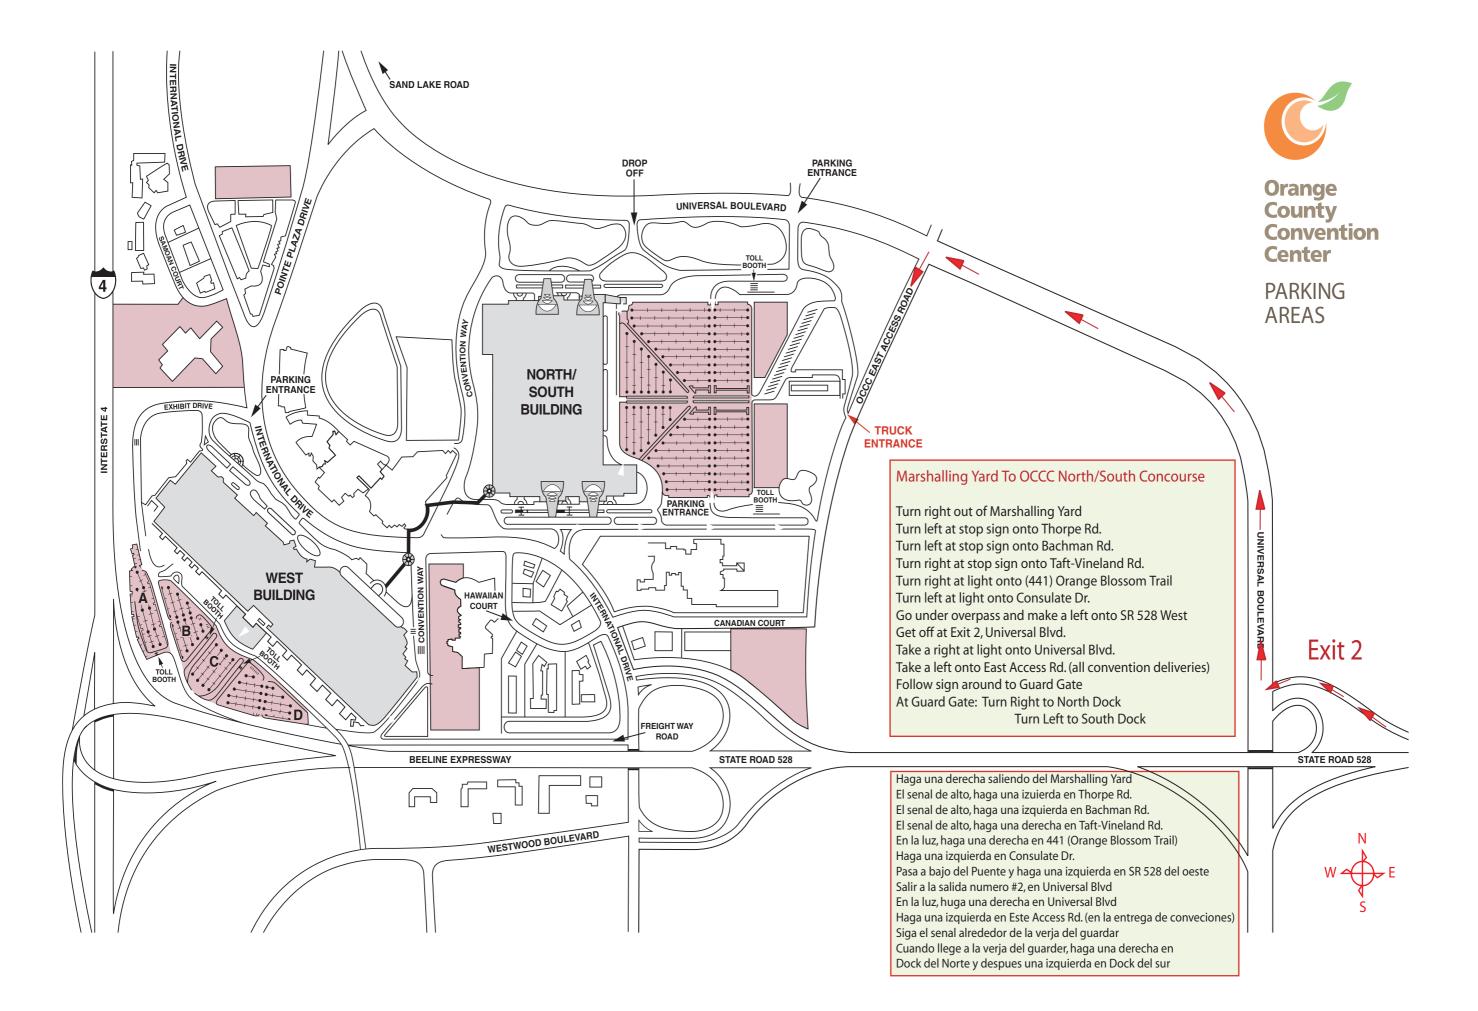

#### Directions to the Freeman's Marshalling Yard and Warehouse

#### From Interstate 95

Exit onto Interstate 4, westbound. Take exit # 72, State Road 528, the Beeline Expressway, eastbound. Take exit # 4, Consulate Drive and turn right at the bottom of the ramp. At the traffic light turn right. This is Orange Blossom Trail, southbound. Turn left at the first traffic light, Taft-Vineland Road. Go over the bridge and turn right on the first street on the right, General Drive. The Marshalling Yard is the second driveway on the right.

#### From the Florida Turnpike

Exit off of the turnpike at exit # 254, Orange Blossom Trail / State Road 441, 17-92. Exit using the south ramp. You will now be on Orange Blossom Trail / State Road 441, 17-92 southbound. Go to the second traffic light and turn left onto Taft-Vineland Road. Go over the bridge and turn right on the first street on the right, General Drive. The Marshalling Yard is the second driveway on the right.

#### From Tampa

Exit off of Interstate 4 at exit # 72, State Road 528, the Beeline Expressway, eastbound. Take exit # 4, Consulate Drive and turn right at the bottom of the ramp. At the traffic light turn right. This is Orange Blossom Trail, southbound. Turn left at the first traffic light, Taft-Vineland Road. Go over the bridge and turn right on the first street on the right, General Drive. The Marshalling Yard is the second driveway on the right.

#### Freeman Advance Warehouse / Show Site Marshalling Yard Address

10088 General Drive Orlando, FL 32824