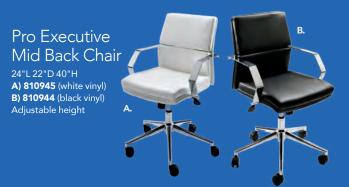

## **Accent Chair Styles**

Meeting & Stage Chairs

(white vinyl) 30"L30"D31"H B) 810949

A) 810816 Madrid Chair

Fairfax Chair (white vinyl, brushed metal) 27"L 26"D 30"H

C) 810151 **Munich Armless Chair** (gray fabric) 22.5"L 27"D 28.5"H

D) 810947 **Pro Executive Guest Chair** (black vinyl) 24"L 22"D 36"H

**Marina Chair** 17.5"L 19.5"D 35"H A) 810164 (white vinyl) B) 810160 (black vinyl) C) 810161 (brown fabric)

**Meeting Chair** 25.5"L 23.5"D 34"H D) 810835 (espresso vinyl) **E) 810836** (taupe fabric) **F) 810948** (white vinyl)