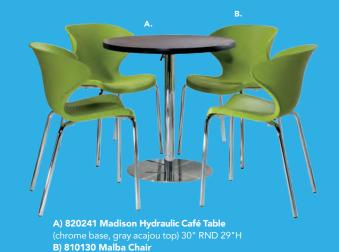

#### B) 820241 Café Table

(chrome base, gray acajou top) 30"RND 29"H

#### MALBA

## Styles & Shapes

A) 810810 Berlin Chair (black, white) 18"L 22"D 32"H B) 810846 **Christopher Chair** (white vinyl, chrome)

17"L 19"D 35"H

20"L 18"D 31"H

Rustique Chair w/arms

C) 810841

D) 81093

E) 71089 **Diamond Side Chair** 21"W X 23"L X 32"H