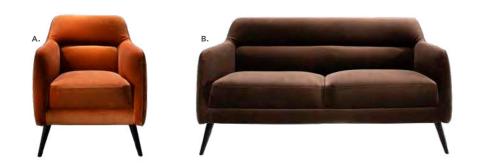

## HEDGE 85035 4' Boxwood Hedge VALENCIA 810180 Chair (spice orange velvet) 28"L 30.5"D 31"H **83045 Sofa** (Forest Green Viny 17"RND 18"H Valencia Sofa & Chair 10'x10' Booth

Palm Beach Sofa & Swanson Chairs 10'x10' Booth

## **Soft Seating Collections**

**VALENCIA** 

A) 810180 Chair (spice orange velvet) 28"L 30.5"D 31"H B) 83045 Sofa (coffee brown velvet) 63"L 30.5"D 31"H