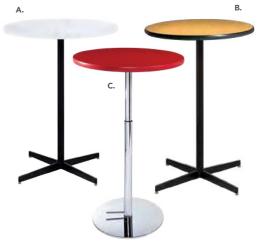

### Café Tables

Standard Black Base 30" RND 29"H

A) 8201220 (white) also available 820265 (Madison/gray acajou)

**820941** (blue) **820943** (wood) **8201236** (black)

**8201235** (brushed gunmetal) **8201239** (brushed yellow) **8201237** (green)

8201238 (orange)

36" RND 29"H **8201243** (black)

### Café Tables Hydraulic Chrome Base

30" RND 29"H

**B) 820923** (graphite nebula) also available

8201208 (maple) 820921 (red)

**820940** (blue) **820942** (wood)

**8201223** (white) **8201231** (black)

8201230 (brushed gunmetal) 8201234 (brushed yellow)

8201232 (green)

**8201233** (orange)

36" RND 29"H **820126** (white) **8201209** (graphite nebula) **8201206** (maple)

**8201242** (black)