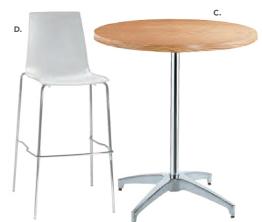

### Mix & Match

Create your look. Choose from a wide variety of tables and seating options.

E) 72069 Soho Black-Top Café Table (black) 24" RND 30"H also available 72067 36" RND 30"H | 72066 18" RND 18"H

**F) 81082 Blade Chair** (red) 20.5"L 19"D 30.5"H

C) 72063 Chelsea Butcher Block-Top Café Table (oak) 30" RND 30"H also available

**72064** 36" RND 30"H

**D) 810164 Marina Chair** (white vinyl) 17.5"L 19.5"D 35"H