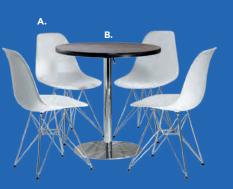

#### ZENITH

A) 810851 Chair 18.25"L 22"D 32"H

#### B) 820241 Café Table

(chrome base, gray acajou top) 30"RND 29"H

### LAGUNA

C) 810861 Chair (maple, chrome) 18"L 19"D 34"H

D) 8201223 Round Café Table (white laminate top, chrome hydraulic base) 30" RND 29"H

#### MALBA