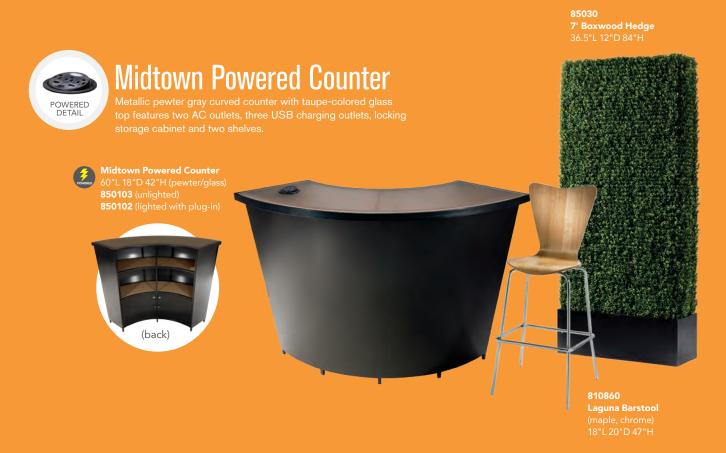

### **85030 7' Boxwood Hedge** 36.5"L 12"D 84"H

(gray) 20"L 20"D 32"H

E) 820930 30" Round Bar Table (blue top, chrome hydraulic base) 30" RND 45"H F) 810860 Laguna Barstool

G) 820240 30" Round Bar Table w/ Hydraulic Chrome Base (Madison/gray acajou) 30" RND 45"H H) 810850 Zenith Barstool (white, chrome) 19"L 20"D 44"H