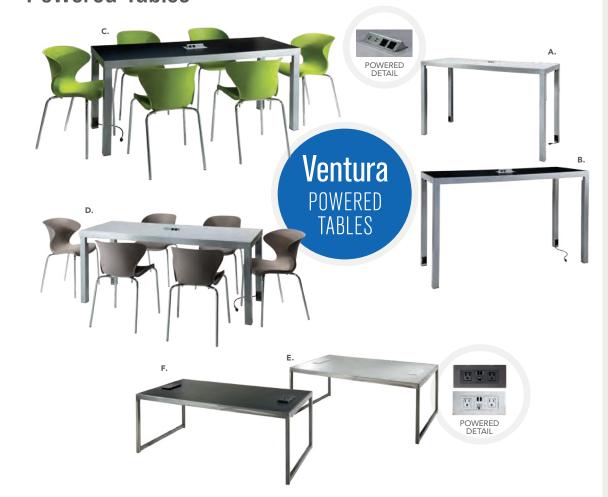

## **Powered Tables**

Please Note: Client is responsible for providing labor and an electrical power source to the furniture. One 110V power source is required for each charging panel. Two charging units can be daisy chained together. 10A max per charging panel.

Ventura Powered **Bar Tables** 72.25"L 26.25"D 42"H (silver frame) **A) 820955** (white top) B) 820950 (black top)

Ventura Powered Café Tables 72.25"L 26.25"D 30"H (silver frame) C) 820964 (black top) **D) 820965** (white top)

**Sydney Powered** Cocktail Tables 48"L 26"D 18"H (brushed steel) E) 82073 (white) F) 82076 (black)

6 | visit freemanco.com/store