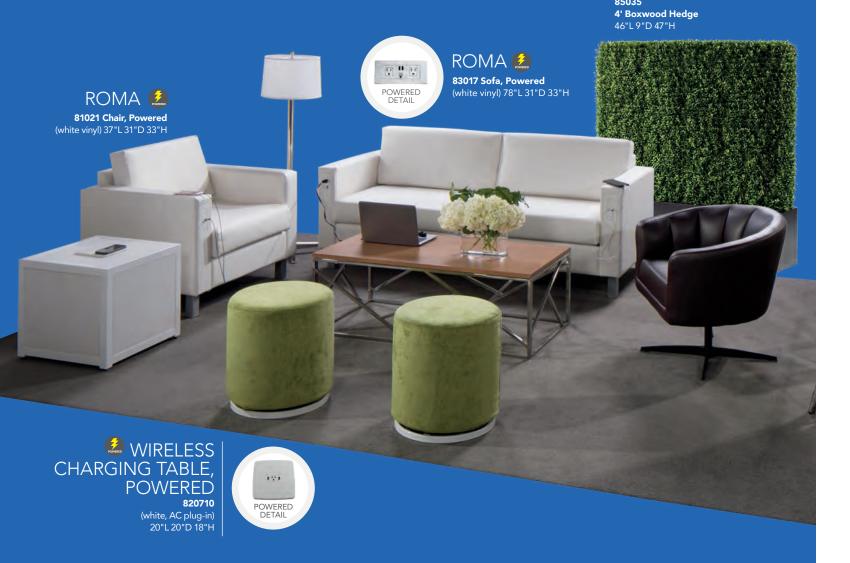

## **Power Up** In Style.

HEDGE

## **Powered Seating**

Empower attendees at your next show with functional charging furniture and make searching for wall outlets history. From soft seating and tables to pedestals and lamps, our complete charging collection lets you Power Up the Possibilities.

## **Powered Seating**

A) 810120 Naples Chair, Powered (black vinyl) 36"L 30"D 33.25"H

B) 830121

Naples Sofa, Powered (black vinyl) 87"L 30"D 33.25"H

C) 830122 Naples Loveseat, Powered (black vinyl) 62"L 30"D 33.25"H

Denotes AC and USB charging outlets

Powered Locking Pedestal (white) A) 85061 24"L 24"D 36"H B) 85063 24"L 24"D 42"H

(black) **C) 85060** 24"L 24"D 36"H **D) 85062** 24"L 24"D 42"H

Wireless Charging Table, Powered E) 820710 (white, AC plug-In) 20"L 20"D 18"H