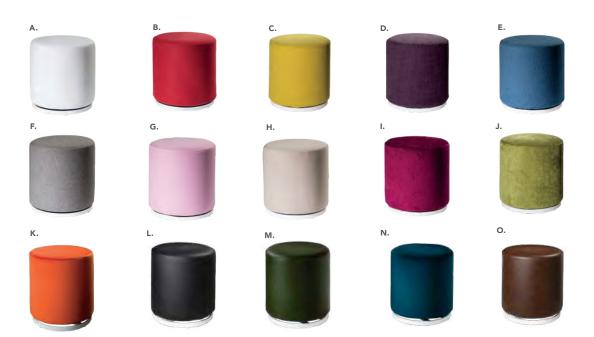

Marche Swivel Ottomans

17" RND 18"H A) 815150 (white vinyl) **B) 815154** (red fabric) C) 815158 (pear yellow fabric) **D) 815156** (plum fabric) **E) 815159** (blue fabric) **F) 815151** (gray fabric) G) 815155 (rose quartz fabric) H) 815152 (linen fabric) I) 815153 (raspberry fabric) J) 815157 (meadow green fabric) K) 815160 (orange fabric) **L) 81543** (black vinyl)

M) 81540 (forest green vinyl) N) 81541 (teal velvet)

O) 81542

(distressed brown vinyl)