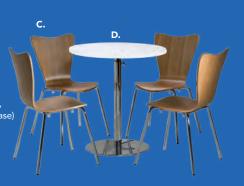

#### ZENITH

A) 810851 Chair 18.25"L 22"D 32"H

#### B) 820241 Café Table

(chrome base, gray acajou top) 30"RND 29"H

### LAGUNA

C) 810861 Chair (maple, chrome) 18"L 19"D 34"H

D) 8201223 Round Café Table (white laminate top, chrome hydraulic base) 30" RND 29"H

#### MALBA