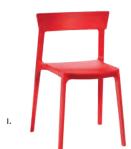

**F) 81082 Blade Chair** (red) 20.5"L 19"D 30.5"H

C) 72063 Chelsea Butcher Block-Top Café Table (oak) 30" RND 30"H also available

**72064** 36" RND 30"H

**D) 810164 Marina Chair** (white vinyl) 17.5"L 19.5"D 35"H