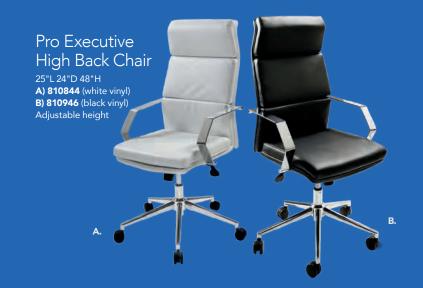

#### **FAIRFAX**

A) 830949 Sofa (white vinyl, brushed metal) 62"L 26"D 30"H

B) 810949 Chair (white vinyl, brushed metal)

27"L 26"D 30"H

(black vinyl) 36"L 30"D 33.25"H **810120** (Powered)

B) 830119 Sofa (black vinyl) 87"L 30"D 33.25"H **830121** (Powered)

C) 830120 Loveseat (black vinyl)

62"L 30"D 33.25"H **830122** (Powered)

12 | visit freemanco.com/store visit freemanco.com/store | 13