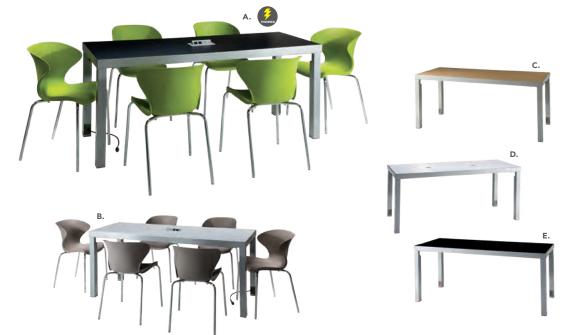

## **Power Up** In Style.

HEDGE

## **Powered Seating**

Empower attendees at your next show with functional charging furniture and make searching for wall outlets history. From soft seating and tables to pedestals and lamps, our complete charging collection lets you Power Up the Possibilities.

## **Powered Seating**

A) 810120 Naples Chair, Powered (black vinyl) 36"L 30"D 33.25"H

B) 830121

Naples Sofa, Powered (black vinyl) 87"L 30"D 33.25"H

C) 830122 Naples Loveseat, Powered (black vinyl) 62"L 30"D 33.25"H

## **Powered Tables**

Please Note: Client is responsible for providing labor and an electrical power source to the furniture. One 110V power source is required for each charging panel. Two charging units can be daisy chained together. 10A max per charging panel.

Ventura Powered **Bar Tables** 72.25"L 26.25"D 42"H (silver frame) **A) 820955** (white top) B) 820950 (black top)

Ventura Powered Café Tables 72.25"L 26.25"D 30"H (silver frame) C) 820964 (black top) **D) 820965** (white top)

**Sydney Powered** Cocktail Tables 48"L 26"D 18"H (brushed steel) E) 82073 (white) F) 82076 (black)

6 | visit freemanco.com/store