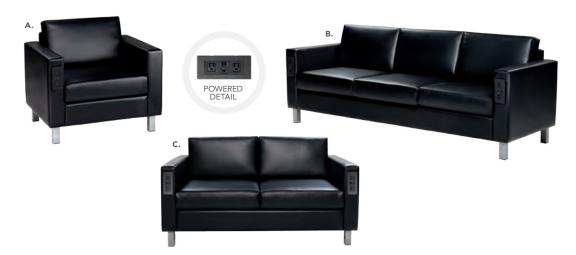

#### **FAIRFAX**

A) 830949 Sofa (white vinyl, brushed metal) 62"L 26"D 30"H

B) 810949 Chair (white vinyl, brushed metal)

27"L 26"D 30"H

(black vinyl) 36"L 30"D 33.25"H **810120** (Powered)

B) 830119 Sofa (black vinyl) 87"L 30"D 33.25"H **830121** (Powered)

C) 830120 Loveseat (black vinyl)

62"L 30"D 33.25"H **830122** (Powered)

12 | visit freemanco.com/store visit freemanco.com/store | 13