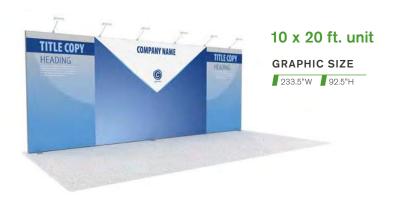

#### **BOOTH EQUIPMENT**

Each 10' x 10' booth will be set with 8' high gray and white back drape, 8' high gray side dividers. Booths 300 sqft or less will receive a 7" x 44" one-line identification sign. Booths larger than 300 sqft may receive a 7"x 44" one-line identification sign upon request.