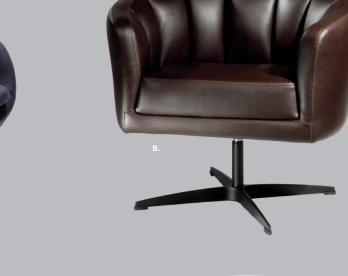

## **Accent Chairs**

- A) 810874 La Brea Chair (charcoal gray, fabric) 35"L 27"D 40"H
  B) 810145 Wentworth Chair (brown vinyl) 32.1"L 26"D 31.5"H
  C) 8103 Key West Chair (black) 31"L 31"D 31"H
  D) 810875 Swanson Swivel Chair (white vinyl) 28"L 25"D 30"H