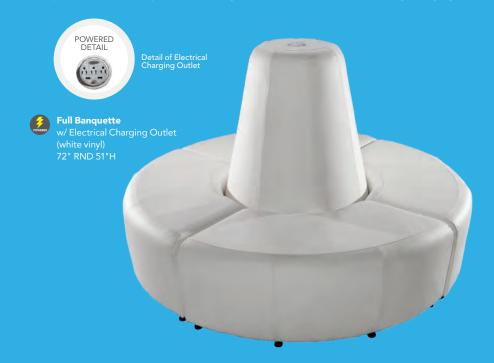

# Powered Banquettes.

## Modular System

Create round banquettes or custom serpentine seating. The Power Banquette system has three AC and two USB plugs built into the center cone so your client will never be left powerless. Center power cone may also be rented as a freestanding charging station.

**8506 Center Cone** w/ Electrical Charging Outlet (white vinyl)

8507 Quarter Curve Ottoman (white vinyl) 53"I\_22"D\_18"H

Ottoman Ring (4 curved ottoman seats) (white vinyl) 72" RND 18"H

815119 Half Bench Ottoman (white vinyl) 39"L 22"D 18"H