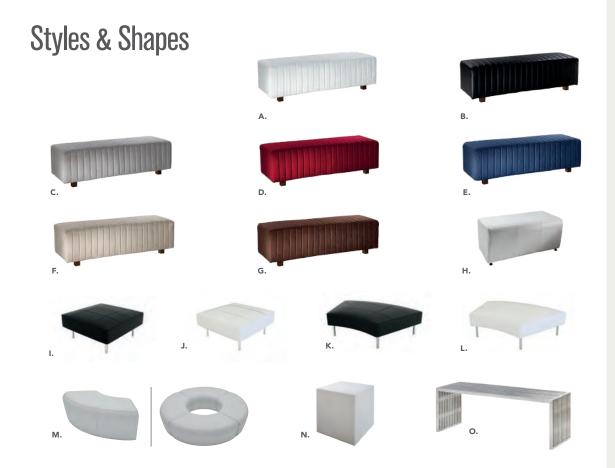

## Styles & Shapes

A) 810810 Berlin Chair (black, white) 18"L 22"D 32"H B) 810846 **Christopher Chair** (white vinyl, chrome)

17"L 19"D 35"H

20"L 18"D 31"H

Rustique Chair w/arms

C) 810841

D) 81093

E) 71089 **Diamond Side Chair** 21"W X 23"L X 32"H