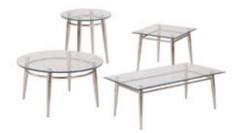

## **TABLE AND CHAIR RENTAL ORDER FORM & INVOICE**

|                              |                                |                   | Qty.   | Discount<br>Rate | Standard<br>Rate | Total      |
|------------------------------|--------------------------------|-------------------|--------|------------------|------------------|------------|
|                              | TABLES<br>30" HEIGHT           | г                 |        | Nate             | Nate             |            |
| 8' x                         | 2' Skirted                     |                   |        | 232.75           | 302.58           |            |
| 6' x                         | 6' x 2' Skirted                |                   |        | 215.00           | 279.50           |            |
| 4' x                         | 4' x 2' Skirted                |                   |        | 185.00           | 240.50           |            |
| Fourth side of table skirted |                                |                   | 102.00 | 132.60           |                  |            |
| Uns                          | Unskirted table 🗌 8' 🗌 6' 🔲 4' |                   |        | 129.00           | 167.70           |            |
| ☐ Blue<br>☐ Gold             | ☐ Red<br>☐ Green               | ☐ Black<br>☐ Grey |        | eal<br>Purple    | Burg             | lundy<br>e |

| TABLES<br>40" COUNTER HEIGHT   |                 |  |        |              |        |            |
|--------------------------------|-----------------|--|--------|--------------|--------|------------|
| 8' x                           | 8' x 2' Skirted |  |        | 275.00       | 357.50 |            |
| 6' x                           | 6' x 2' Skirted |  |        | 255.00       | 331.50 |            |
| 4' x 2' Skirted                |                 |  |        | 230.00       | 299.00 |            |
| Fourth side of table skirted   |                 |  |        | 132.00       | 171.60 |            |
| Unskirted table 🗌 8' 🗌 6' 🔲 4' |                 |  | 142.00 | 184.60       |        |            |
| ☐ Blue<br>☐ Gold               |                 |  |        | eal<br>urple | Burg   | gundy<br>e |

| GREY PEDESTAL<br>TABLE - 30" DIAMETER |        |        |  |
|---------------------------------------|--------|--------|--|
| 30" Table height                      | 210.00 | 273.00 |  |
| 40" Counter height                    | 230.00 | 299.00 |  |