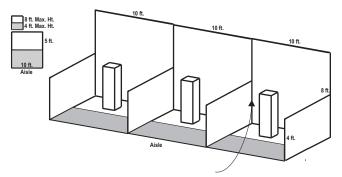

#### **STANDARD BOOTH**

Linear Booths have only one side exposed to an aisle and are generally arranged in a series along a straight line. They are also called "in-line" booths.

**Dimensions**: Linear Booths are most commonly ten feet (10') wide and ten feet (10') deep, i.e. 10'x10'. A maximum back wall height limitation of height feet (8') is generally specified.

**Use of Space**: Regardless of the number of Linear Booths utilized, (e.g. 10'x20', 10'x30', 10'x40', etc.) Display materials should be arranged in such a manner so as not to obstruct sight lines of neighboring exhibitors.

The maximum height of eight feet (8') is allowed only in the rear half of the booth space, with a four-foot (4') height restriction imposed on all materials in the remaining space forward to the aisle.

One or more standard 10'x10' units In a straight line. **Note:** Booth drape is set at 8 ft max.

Display fixtures over 4 ft high must be confined to that area that is at least 5 ft from the aisle line.