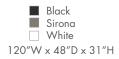

## **Tables**

All tables are available in the below options:

- Unskirted or Skirted
- 30" or 40" height

6' x 2' skirted table

• 4', 6', or 8' lengths x 2' widths

8' x 2' skirted table

4' x 2' skirted table