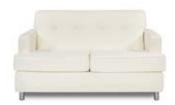

## Chairs

Fabric Sled Base Chair

Fabric Arm Chair

Fabric Highback Stool

\*DISCLAIMER\* Actual products and colors available may vary from the images shown. All products subject to availability

**Do you have questions?** We would be pleased to help. Contact us at: 253 437 0031

## **TABLE AND CHAIR RENTAL ORDER FORM & INVOICE**

|                              |                                |                   | Qty.   | Discount<br>Rate | Standard<br>Rate | Total      |
|------------------------------|--------------------------------|-------------------|--------|------------------|------------------|------------|
|                              | TABLES<br>30" HEIGHT           | г                 |        | Nate             | Nate             |            |
| 8' x                         | 2' Skirted                     |                   |        | 232.75           | 302.58           |            |
| 6' x                         | 6' x 2' Skirted                |                   |        | 215.00           | 279.50           |            |
| 4' x                         | 4' x 2' Skirted                |                   |        | 185.00           | 240.50           |            |
| Fourth side of table skirted |                                |                   | 102.00 | 132.60           |                  |            |
| Uns                          | Unskirted table 🗌 8' 🗌 6' 🔲 4' |                   |        | 129.00           | 167.70           |            |
| ☐ Blue<br>☐ Gold             | ☐ Red<br>☐ Green               | ☐ Black<br>☐ Grey |        | eal<br>Purple    | Burg             | lundy<br>e |

## BOOTH#

| CHAIRS                              |      |                  |                  |       |
|-------------------------------------|------|------------------|------------------|-------|
| Description                         | Qty. | Discount<br>Rate | Standard<br>Rate | Total |
| FABRIC SLED BASE<br>CHAIR - GREY    |      | 174.50           | 226.20           |       |
| FABRIC SLED BASE<br>ARMCHAIR - GREY |      | 210.00           | 273.00           |       |
| FABRIC HIGHBACK<br>STOOL - GREY     |      | 210.50           | 273.00           |       |