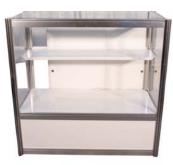

# CABINETS

## **Curved Cabinets**

Optional Upgrades noted below:

Lock for doors

Branding - graphic panels

Cabinet "E" 1 meter curved cabinet 61" long x 20" deep x 40" high

Cabinet "F" 1 meter curved cabinet with door 61" long x 20" deep x 40" high \*\*Same as cabinet "E" but with door