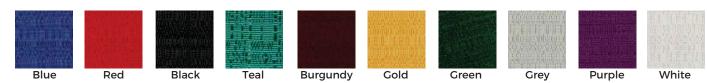

## Skirt color options

## **TABLE AND CHAIR RENTAL ORDER FORM & INVOICE**

|                              |                                |                   | Qty.   | Discount<br>Rate | Standard<br>Rate | Total      |
|------------------------------|--------------------------------|-------------------|--------|------------------|------------------|------------|
|                              | TABLES<br>30" HEIGHT           | г                 |        | Nate             | Nate             |            |
| 8' x                         | 2' Skirted                     |                   |        | 232.75           | 302.58           |            |
| 6' x                         | 6' x 2' Skirted                |                   |        | 215.00           | 279.50           |            |
| 4' x                         | 4' x 2' Skirted                |                   |        | 185.00           | 240.50           |            |
| Fourth side of table skirted |                                |                   | 102.00 | 132.60           |                  |            |
| Uns                          | Unskirted table 🗌 8' 🗌 6' 🔲 4' |                   |        | 129.00           | 167.70           |            |
| ☐ Blue<br>☐ Gold             | ☐ Red<br>☐ Green               | ☐ Black<br>☐ Grey |        | eal<br>Purple    | Burg             | lundy<br>e |

| TABLES<br>40" COUNTER HEIGHT   |                 |  |        |              |        |            |
|--------------------------------|-----------------|--|--------|--------------|--------|------------|
| 8' x                           | 8' x 2' Skirted |  |        | 275.00       | 357.50 |            |
| 6' x                           | 6' x 2' Skirted |  |        | 255.00       | 331.50 |            |
| 4' x 2' Skirted                |                 |  |        | 230.00       | 299.00 |            |
| Fourth side of table skirted   |                 |  |        | 132.00       | 171.60 |            |
| Unskirted table 🗌 8' 🗌 6' 🔲 4' |                 |  | 142.00 | 184.60       |        |            |
| ☐ Blue<br>☐ Gold               |                 |  |        | eal<br>urple | Burg   | gundy<br>e |