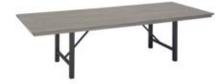

## **Tables**

All tables are available in the below options:

- Unskirted or Skirted
- 30" or 40" height

6' x 2' skirted table

• 4', 6', or 8' lengths x 2' widths

8' x 2' skirted table

4' x 2' skirted table