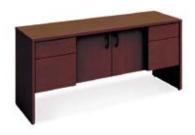

# CABINETS

## Straight Cabinets

All straight cabinets come with sliding doors. Optional Upgrades noted below:

Lock for doors

- Lighting
   \*Jewelry Case or Show Case
- Branding graphic panels

Cabinet "A" 1 meter cabinet with doors 39" long x 20" deep x 40" high