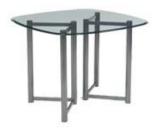

## **Pedestal Tables**

All pedestal tables are available in the below options:

- 30" diameter tops
- 30" or 40" high

40" high pedestal

30" high pedestal