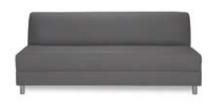

## **Tables**

All tables are available in the below options:

- Unskirted or Skirted
- 30" or 40" height

6' x 2' skirted table

• 4', 6', or 8' lengths x 2' widths

8' x 2' skirted table

4' x 2' skirted table