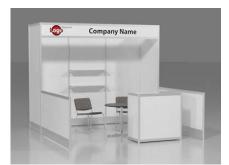

#### 10' x 10' BOOTH PACKAGES - Please contact customer service for GRAPHIC UPGRADES Discount Standard **Description**: Base package includes: Aluminum structure, white hardwalls.booth header with company name in block lettering, carpet, 30" pedestal table, (2) fabric chairs, installation and dismantle. Qty Total Rate Rate PACKAGE A1 Basic - Base package with header 5,054.40 3,888.00 PACKAGE A2 Deluxe - Base package + (2) 10" deep shelves, (1) 39" x 20" x 39" counter 4,418.00 5,743.40 PACKAGE B1 Basic - Corner base package booth with curved counter, 1 curved header sign 4 428 00 5 756 40 PACKAGE B2 Deluxe - Base package + enclosed corner counter, (2) 10" deep shelves 4,488.00 5,834.40 PACKAGE C1 Basic - Base package with header 4,068.00 5,288.40 PACKAGE C2 Deluxe - Base package + (2) 10" deep shelves, (1) 39" x 20" x 39" counter 4.598.00 5.977.40 PACKAGE D1 Basic - Base package with oversized header, (2) built-in back counters 5 959 20 4,584.00 PACKAGE D2 Deluxe - Base package + (2) 10" deep shelves, (1) 39" x 20" x 39" counter 5,114.00 6.648.20