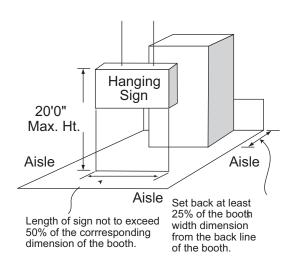

## HANGING SIGN BOOTH

An exhibit component suspended above an exhibit of four or more standard units back-to-back with an aisle on at least three sides for the purpose of displaying graphics or identification.

\*\*All overhead hanging must be assembled, installed, and removed by Levy. Please complete the enclosed Labor Order Form for labor to assemble your hanging sign.\*\*

Please note that the ceiling height in the Exhibit Hall is 24 feet.