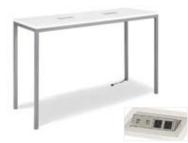

## **Tables**

All tables are available in the below options:

- Unskirted or Skirted
- 30" or 40" height

6' x 2' skirted table

• 4', 6', or 8' lengths x 2' widths

8' x 2' skirted table

4' x 2' skirted table

## **TABLE AND CHAIR RENTAL ORDER FORM & INVOICE**

|                              |                                |                   | Qty.   | Discount<br>Rate | Standard<br>Rate | Total      |
|------------------------------|--------------------------------|-------------------|--------|------------------|------------------|------------|
|                              | TABLES<br>30" HEIGHT           | г                 |        | Nate             | Nate             |            |
| 8' x                         | 2' Skirted                     |                   |        | 232.75           | 302.58           |            |
| 6' x                         | 6' x 2' Skirted                |                   |        | 215.00           | 279.50           |            |
| 4' x                         | 4' x 2' Skirted                |                   |        | 185.00           | 240.50           |            |
| Fourth side of table skirted |                                |                   | 102.00 | 132.60           |                  |            |
| Uns                          | Unskirted table 🗌 8' 🗌 6' 🔲 4' |                   |        | 129.00           | 167.70           |            |
| ☐ Blue<br>☐ Gold             | ☐ Red<br>☐ Green               | ☐ Black<br>☐ Grey |        | eal<br>Purple    | Burg             | lundy<br>e |

| TABLES<br>40" COUNTER HEIGHT   |                 |  |        |              |        |            |
|--------------------------------|-----------------|--|--------|--------------|--------|------------|
| 8' x                           | 8' x 2' Skirted |  |        | 275.00       | 357.50 |            |
| 6' x                           | 6' x 2' Skirted |  |        | 255.00       | 331.50 |            |
| 4' x 2' Skirted                |                 |  |        | 230.00       | 299.00 |            |
| Fourth side of table skirted   |                 |  |        | 132.00       | 171.60 |            |
| Unskirted table 🗌 8' 🗌 6' 🔲 4' |                 |  | 142.00 | 184.60       |        |            |
| ☐ Blue<br>☐ Gold               |                 |  |        | eal<br>urple | Burg   | gundy<br>e |