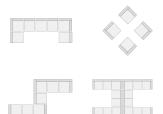

#### **STANDARD BOOTH**

Linear Booths have only one side exposed to an aisle and are generally arranged in a series along a straight line. They are also called "in-line" booths.

**Dimensions**: Linear Booths are most commonly ten feet (10') wide and ten feet (10') deep, i.e. 10'x10'. A maximum back wall height limitation of height feet (8') is generally specified.

**Use of Space**: Regardless of the number of Linear Booths utilized, (e.g. 10'x20', 10'x30', 10'x40', etc.) Display materials should be arranged in such a manner so as not to obstruct sight lines of neighboring exhibitors.

The maximum height of eight feet (8') is allowed only in the rear half of the booth space, with a four-foot (4') height restriction imposed on all materials in the remaining space forward to the aisle.

One or more standard 10'x10' units In a straight line. **Note:** Booth drape is set at 8 ft max.

Display fixtures over 4 ft high must be confined to that area that is at least 5 ft from the aisle line.

#### **ISLAND BOOTH**

An Island Booth is any size booth exposed to aisles on all four sides.

**Dimensions**: An Island Booth is 20' x 20' or larger, although it may be configured differently.

**Use of Space**: The entire cubic content of the space may be used up to the maximum allowable height, which is usually twenty feet (20'), including signage.

## HANGING SIGN BOOTH

An exhibit component suspended above an exhibit of four or more standard units back-to-back with an aisle on at least three sides for the purpose of displaying graphics or identification.