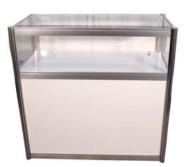

# CABINETS

## Straight Cabinets

All straight cabinets come with sliding doors. Optional Upgrades noted below:

Lock for doors

- Lighting
   \*Jewelry Case or Show Case
- Branding graphic panels

Cabinet "A" 1 meter cabinet with doors 39" long x 20" deep x 40" high

Cabinet "B" 1 meter Jewelry Case with doors 39" long x 20" deep x 40" high

Cabinet "C" 1 meter Show Case with doors 39" long x 20" deep x 40" high (2 meter Show Case available)

Cabinet "D" 2 meter cabinet with doors 80" long x 20" deep x 40" high