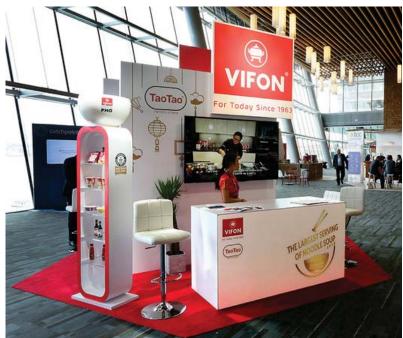

# **CUSTOM EXHIBITS**

## A more sophisticated technique to exhibit marketing messages creatively and effectively!

With decades of service, Levy continues to provide viable and reliable alternatives to maximize clients' overall booth space. Our sales team and design specialists work closely with each and every client to create a unique exhibit designed to meet a wide variety of today's marketing strategies. Whether the image and budget are conservative or extravagant Levy exceeds to offer the most suitable and perfect space solutions.

Let us help you create a one of a kind booth space.

Collaboratively designed to meet your specific requirements, budget, and bring your vision to reality.

Each Levy Custom Designed Exhibit will be built to exact specifications and will be:

• Unique

Attractive

Versatile

Impressive

Functional

- Memorable
- Creative Inviting
- Efficient

Do you have questions?

We would be pleased to help. Contact us at: