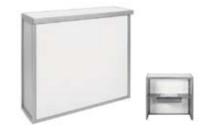

## 10' x 10' Hardwall Rental Exhibit Booths

All hardwall packages include the below:

- Aluminum structure
- White
- Header(s) block letters black (logo extra)
- 10' x 10' Carpet
- 30" pedestal table (x1)
- Fabric sledbase chairs (x2)

#### Package A1 Base