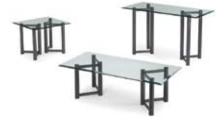

## **TABLE AND CHAIR RENTAL ORDER FORM & INVOICE**

|                              |                                |                   | Qty.   | Discount<br>Rate | Standard<br>Rate | Total      |
|------------------------------|--------------------------------|-------------------|--------|------------------|------------------|------------|
|                              | TABLES<br>30" HEIGHT           | г                 |        | Nate             | Nate             |            |
| 8' x                         | 2' Skirted                     |                   |        | 232.75           | 302.58           |            |
| 6' x                         | 6' x 2' Skirted                |                   |        | 215.00           | 279.50           |            |
| 4' x                         | 4' x 2' Skirted                |                   |        | 185.00           | 240.50           |            |
| Fourth side of table skirted |                                |                   | 102.00 | 132.60           |                  |            |
| Uns                          | Unskirted table 🗌 8' 🗌 6' 🔲 4' |                   |        | 129.00           | 167.70           |            |
| ☐ Blue<br>☐ Gold             | ☐ Red<br>☐ Green               | ☐ Black<br>☐ Grey |        | eal<br>Purple    | Burg             | lundy<br>e |

| TABLES<br>40" COUNTER HEIGHT   |                 |  |        |              |        |            |
|--------------------------------|-----------------|--|--------|--------------|--------|------------|
| 8' x                           | 8' x 2' Skirted |  |        | 275.00       | 357.50 |            |
| 6' x                           | 6' x 2' Skirted |  |        | 255.00       | 331.50 |            |
| 4' x 2' Skirted                |                 |  |        | 230.00       | 299.00 |            |
| Fourth side of table skirted   |                 |  |        | 132.00       | 171.60 |            |
| Unskirted table 🗌 8' 🗌 6' 🔲 4' |                 |  | 142.00 | 184.60       |        |            |
| ☐ Blue<br>☐ Gold               |                 |  |        | eal<br>urple | Burg   | gundy<br>e |