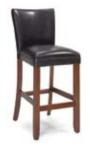

## **Pedestal Tables**

All pedestal tables are available in the below options:

- 30" diameter tops
- 30" or 40" high

40" high pedestal

30" high pedestal

| GREY PEDESTAL<br>TABLE - 30" DIAMETER |        |        |  |
|---------------------------------------|--------|--------|--|
| 30" Table height                      | 210.00 | 273.00 |  |
| 40" Counter height                    | 230.00 | 299.00 |  |