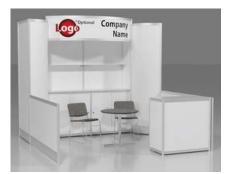

## Package C2 Deluxe

- Base Package plus the below:
- 10" deep shelves (x2)
- 39" x 20" x 39" counter (x1)

#### 10' x 10' BOOTH PACKAGES - Please contact customer service for GRAPHIC UPGRADES Discount Standard **Description**: Base package includes: Aluminum structure, white hardwalls.booth header with company name in block lettering, carpet, 30" pedestal table, (2) fabric chairs, installation and dismantle. Qty Total Rate Rate PACKAGE A1 Basic - Base package with header 5,054.40 3,888.00 PACKAGE A2 Deluxe - Base package + (2) 10" deep shelves, (1) 39" x 20" x 39" counter 4,418.00 5,743.40 PACKAGE B1 Basic - Corner base package booth with curved counter, 1 curved header sign 4 428 00 5 756 40 PACKAGE B2 Deluxe - Base package + enclosed corner counter, (2) 10" deep shelves 4,488.00 5,834.40 PACKAGE C1 Basic - Base package with header 4,068.00 5,288.40 PACKAGE C2 Deluxe - Base package + (2) 10" deep shelves, (1) 39" x 20" x 39" counter 4.598.00 5.977.40 PACKAGE D1 Basic - Base package with oversized header, (2) built-in back counters 5 959 20 4,584.00 PACKAGE D2 Deluxe - Base package + (2) 10" deep shelves, (1) 39" x 20" x 39" counter 5,114.00 6.648.20