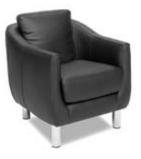

## Chairs

Fabric Sled Base Chair

Fabric Arm Chair

Fabric Highback Stool

\*DISCLAIMER\* Actual products and colors available may vary from the images shown. All products subject to availability

**Do you have questions?** We would be pleased to help. Contact us at: 253 437 0031

## **TABLE AND CHAIR RENTAL ORDER FORM & INVOICE**

|                              |                                |                   | Qty.   | Discount<br>Rate | Standard<br>Rate | Total      |
|------------------------------|--------------------------------|-------------------|--------|------------------|------------------|------------|
|                              | TABLES<br>30" HEIGHT           | г                 |        | Nate             | Nate             |            |
| 8' x                         | 2' Skirted                     |                   |        | 232.75           | 302.58           |            |
| 6' x                         | 6' x 2' Skirted                |                   |        | 215.00           | 279.50           |            |
| 4' x                         | 4' x 2' Skirted                |                   |        | 185.00           | 240.50           |            |
| Fourth side of table skirted |                                |                   | 102.00 | 132.60           |                  |            |
| Uns                          | Unskirted table 🗌 8' 🗌 6' 🔲 4' |                   |        | 129.00           | 167.70           |            |
| ☐ Blue<br>☐ Gold             | ☐ Red<br>☐ Green               | ☐ Black<br>☐ Grey |        | eal<br>Purple    | Burg             | lundy<br>e |

## BOOTH#

| CHAIRS                              |      |                  |                  |       |
|-------------------------------------|------|------------------|------------------|-------|
| Description                         | Qty. | Discount<br>Rate | Standard<br>Rate | Total |
| FABRIC SLED BASE<br>CHAIR - GREY    |      | 174.50           | 226.20           |       |
| FABRIC SLED BASE<br>ARMCHAIR - GREY |      | 210.00           | 273.00           |       |
| FABRIC HIGHBACK<br>STOOL - GREY     |      | 210.50           | 273.00           |       |