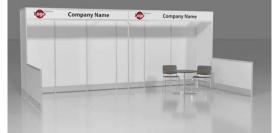

## 10' x 20' Hardwall Rental Exhibit Booths

All hardwall packages include the below:

- Aluminum structure
- White
- Header(s) block letters black (logo extra)
- 10' x 20' Carpet
- 30" pedestal table (x1)
- Fabric sledbase chairs (x2)

#### Package E2 Deluxe

- Base Package plus the below:
- 10" deep shelves (x2)
- 39" x 20" x 39" counter (x1)