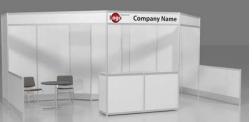

#### 10' x 10' BOOTH PACKAGES - Please contact customer service for GRAPHIC UPGRADES Discount Standard **Description**: Base package includes: Aluminum structure, white hardwalls.booth header with company name in block lettering, carpet, 30" pedestal table, (2) fabric chairs, installation and dismantle. Qty Total Rate Rate PACKAGE A1 Basic - Base package with header 5,054.40 3,888.00 PACKAGE A2 Deluxe - Base package + (2) 10" deep shelves, (1) 39" x 20" x 39" counter 4,418.00 5,743.40 PACKAGE B1 Basic - Corner base package booth with curved counter, 1 curved header sign 4 428 00 5 756 40 PACKAGE B2 Deluxe - Base package + enclosed corner counter, (2) 10" deep shelves 4,488.00 5,834.40 PACKAGE C1 Basic - Base package with header 4,068.00 5,288.40 PACKAGE C2 Deluxe - Base package + (2) 10" deep shelves, (1) 39" x 20" x 39" counter 4.598.00 5.977.40 PACKAGE D1 Basic - Base package with oversized header, (2) built-in back counters 5 959 20 4,584.00 PACKAGE D2 Deluxe - Base package + (2) 10" deep shelves, (1) 39" x 20" x 39" counter 5,114.00 6.648.20