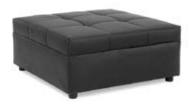

## SPECIALTY ACCESSORIES RENTAL ORDER FORM & INVOICE

| DISPLAY UNITS                                                                                         |      |                  |                  |       |  |
|-------------------------------------------------------------------------------------------------------|------|------------------|------------------|-------|--|
| Description                                                                                           | Qty. | Discount<br>Rate | Standard<br>Rate | Total |  |
| FABRIC<br>POSTER BOARD<br>4' x 8' grey fabric<br>covered both sides<br>Horizontal (shown)<br>Vertical |      | 464.00           | 603.20           |       |  |
| POP-UP BOOTH<br>9'-6" x 7'-5" tall<br>Velcro compatible<br>Set of four lights<br>Blue Grey<br>Black   |      | 3,240.00         | 4,212.00         |       |  |
| BLACK UPRIGHT<br>LITERATURE RACK<br>6 pockets for<br>8.5" x 11" material                              |      | 267.00           | 347.10           |       |  |
| PLEXIGLASS<br>BROCHURE HOLDER<br>9" x 11"<br>Table top UVall mount                                    |      | 46.00            | 59.80            |       |  |
| ALUMINUM EASEL<br>Fits sign sizes:<br>22" x 28"<br>24" x 36"<br>28" x 44"                             |      | 75.00            | 97.50            |       |  |
| CHROME<br>SIGN HOLDER<br>22" x 28"                                                                    |      | 199.00           | 258.70           |       |  |