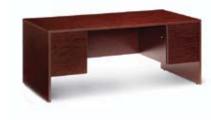

## **Tables**

All tables are available in the below options:

- Unskirted or Skirted
- 30" or 40" height

6' x 2' skirted table

• 4', 6', or 8' lengths x 2' widths

8' x 2' skirted table

4' x 2' skirted table