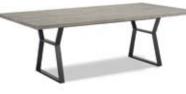

# **RENTAL EXHIBITS**

## 10' x 10' Hardwall Rental Exhibit Booths

All hardwall packages include the below:

- Aluminum structure
- White
- Header(s) block letters black (logo extra)
- 10' x 10' Carpet
- 30" pedestal table (x1)
- Fabric sledbase chairs (x2)