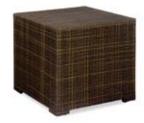

## **Pedestal Tables**

All pedestal tables are available in the below options:

- 30" diameter tops
- 30" or 40" high

40" high pedestal

30" high pedestal