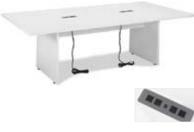

## **Tables**

All tables are available in the below options:

- Unskirted or Skirted
- 30" or 40" height

6' x 2' skirted table

• 4', 6', or 8' lengths x 2' widths

8' x 2' skirted table

4' x 2' skirted table