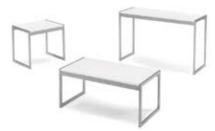

## **Tables**

All tables are available in the below options:

- Unskirted or Skirted
- 30" or 40" height

6' x 2' skirted table

• 4', 6', or 8' lengths x 2' widths

8' x 2' skirted table

4' x 2' skirted table