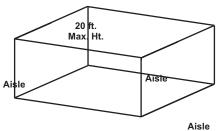

#### **ISLAND BOOTH**

An Island Booth is any size booth exposed to aisles on all four sides.

**Dimensions**: An Island Booth is 20' x 20' or larger, although it may be configured differently.

**Use of Space**: The entire cubic content of the space may be used up to the maximum allowable height, which is usually twenty feet (20'), including signage.