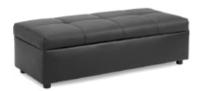

## SPECIALTY ACCESSORIES RENTAL ORDER FORM & INVOICE

| DISPLAY UNITS                                                                                         |      |                  |                  |       |  |
|-------------------------------------------------------------------------------------------------------|------|------------------|------------------|-------|--|
| Description                                                                                           | Qty. | Discount<br>Rate | Standard<br>Rate | Total |  |
| FABRIC<br>POSTER BOARD<br>4' x 8' grey fabric<br>covered both sides<br>Horizontal (shown)<br>Vertical |      | 464.00           | 603.20           |       |  |
| POP-UP BOOTH<br>9'-6" x 7'-5" tall<br>Velcro compatible<br>Set of four lights<br>Blue Grey<br>Black   |      | 3,240.00         | 4,212.00         |       |  |
| BLACK UPRIGHT<br>LITERATURE RACK<br>6 pockets for<br>8.5" x 11" material                              |      | 267.00           | 347.10           |       |  |
| PLEXIGLASS<br>BROCHURE HOLDER<br>9" x 11"<br>Table top UVall mount                                    |      | 46.00            | 59.80            |       |  |
| ALUMINUM EASEL<br>Fits sign sizes:<br>22" x 28"<br>24" x 36"<br>28" x 44"                             |      | 75.00            | 97.50            |       |  |
| CHROME<br>SIGN HOLDER<br>22" x 28"                                                                    |      | 199.00           | 258.70           |       |  |