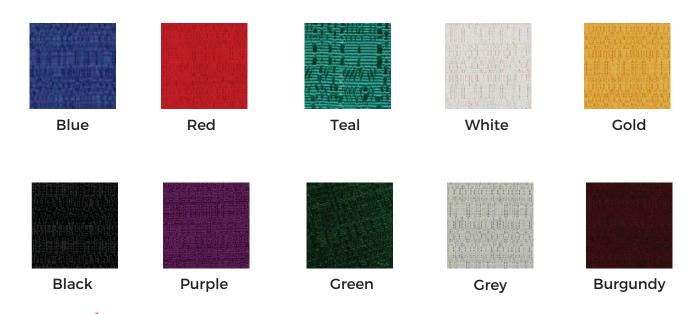

| DRAPE (Includes installation and removal)      |            |            |  |  |  |  |  |  |
|------------------------------------------------|------------|------------|--|--|--|--|--|--|
| lin. ft. of 3' high drape \$8.75/ft \$11.35/ft |            |            |  |  |  |  |  |  |
| lin. ft. of 8' high drape                      | \$11.05/ft | \$14.73/ft |  |  |  |  |  |  |
| Blue Red Teal White Gold Black                 |            |            |  |  |  |  |  |  |