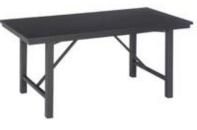

## **Tables**

All tables are available in the below options:

- Unskirted or Skirted
- 30" or 40" height

6' x 2' skirted table

• 4', 6', or 8' lengths x 2' widths

8' x 2' skirted table

4' x 2' skirted table

## **TABLE AND CHAIR RENTAL ORDER FORM & INVOICE**

|                              |                                |                   | Qty.   | Discount<br>Rate | Standard<br>Rate | Total      |
|------------------------------|--------------------------------|-------------------|--------|------------------|------------------|------------|
|                              | TABLES<br>30" HEIGHT           | г                 |        | Nate             | Nate             |            |
| 8' x                         | 2' Skirted                     |                   |        | 232.75           | 302.58           |            |
| 6' x                         | 6' x 2' Skirted                |                   |        | 215.00           | 279.50           |            |
| 4' x                         | 4' x 2' Skirted                |                   |        | 185.00           | 240.50           |            |
| Fourth side of table skirted |                                |                   | 102.00 | 132.60           |                  |            |
| Uns                          | Unskirted table 🗌 8' 🗌 6' 🔲 4' |                   |        | 129.00           | 167.70           |            |
| ☐ Blue<br>☐ Gold             | ☐ Red<br>☐ Green               | ☐ Black<br>☐ Grey |        | eal<br>Purple    | Burg             | lundy<br>e |

| TABLES<br>40" COUNTER HEIGHT   |                 |  |        |              |        |            |
|--------------------------------|-----------------|--|--------|--------------|--------|------------|
| 8' x                           | 8' x 2' Skirted |  |        | 275.00       | 357.50 |            |
| 6' x                           | 6' x 2' Skirted |  |        | 255.00       | 331.50 |            |
| 4' x 2' Skirted                |                 |  |        | 230.00       | 299.00 |            |
| Fourth side of table skirted   |                 |  |        | 132.00       | 171.60 |            |
| Unskirted table 🗌 8' 🗌 6' 🔲 4' |                 |  | 142.00 | 184.60       |        |            |
| ☐ Blue<br>☐ Gold               |                 |  |        | eal<br>urple | Burg   | gundy<br>e |