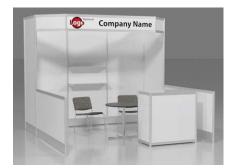

## Package C1 Base

Oversized header - block letters black (logo extra) 20" x 39" x 39" high built-in counters on backwall (x2)

#### 10' x 10' BOOTH PACKAGES - Please contact customer service for GRAPHIC UPGRADES Discount Standard **Description**: Base package includes: Aluminum structure, white hardwalls.booth header with company name in block lettering, carpet, 30" pedestal table, (2) fabric chairs, installation and dismantle. Qty Total Rate Rate PACKAGE A1 Basic - Base package with header 5,054.40 3,888.00 PACKAGE A2 Deluxe - Base package + (2) 10" deep shelves, (1) 39" x 20" x 39" counter 4,418.00 5,743.40 PACKAGE B1 Basic - Corner base package booth with curved counter, 1 curved header sign 4 428 00 5 756 40 PACKAGE B2 Deluxe - Base package + enclosed corner counter, (2) 10" deep shelves 4,488.00 5,834.40 PACKAGE C1 Basic - Base package with header 4,068.00 5,288.40 PACKAGE C2 Deluxe - Base package + (2) 10" deep shelves, (1) 39" x 20" x 39" counter 4.598.00 5.977.40 PACKAGE D1 Basic - Base package with oversized header, (2) built-in back counters 5 959 20 4,584.00 PACKAGE D2 Deluxe - Base package + (2) 10" deep shelves, (1) 39" x 20" x 39" counter 5,114.00 6.648.20