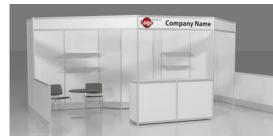

#### 10' x 10' BOOTH PACKAGES - Please contact customer service for GRAPHIC UPGRADES Discount Standard **Description**: Base package includes: Aluminum structure, white hardwalls.booth header with company name in block lettering, carpet, 30" pedestal table, (2) fabric chairs, installation and dismantle. Qty Total Rate Rate PACKAGE A1 Basic - Base package with header 5,054.40 3,888.00 PACKAGE A2 Deluxe - Base package + (2) 10" deep shelves, (1) 39" x 20" x 39" counter 4,418.00 5,743.40 PACKAGE B1 Basic - Corner base package booth with curved counter, 1 curved header sign 4 428 00 5 756 40 PACKAGE B2 Deluxe - Base package + enclosed corner counter, (2) 10" deep shelves 4,488.00 5,834.40 PACKAGE C1 Basic - Base package with header 4,068.00 5,288.40 PACKAGE C2 Deluxe - Base package + (2) 10" deep shelves, (1) 39" x 20" x 39" counter 4.598.00 5.977.40 PACKAGE D1 Basic - Base package with oversized header, (2) built-in back counters 5 959 20 4,584.00 PACKAGE D2 Deluxe - Base package + (2) 10" deep shelves, (1) 39" x 20" x 39" counter 5,114.00 6.648.20