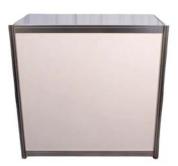

# CABINETS

## Straight Cabinets

All straight cabinets come with sliding doors. Optional Upgrades noted below:

Lock for doors

- Lighting
   \*Jewelry Case or Show Case
- Branding graphic panels

Cabinet "A" 1 meter cabinet with doors 39" long x 20" deep x 40" high