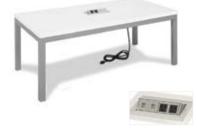

## **Tables**

All tables are available in the below options:

- Unskirted or Skirted
- 30" or 40" height

6' x 2' skirted table

• 4', 6', or 8' lengths x 2' widths

8' x 2' skirted table

4' x 2' skirted table

## **TABLE AND CHAIR RENTAL ORDER FORM & INVOICE**

|                              |                                |                   | Qty.   | Discount<br>Rate | Standard<br>Rate | Total      |
|------------------------------|--------------------------------|-------------------|--------|------------------|------------------|------------|
|                              | TABLES<br>30" HEIGHT           | г                 |        | Nate             | Nate             |            |
| 8' x                         | 2' Skirted                     |                   |        | 232.75           | 302.58           |            |
| 6' x                         | 6' x 2' Skirted                |                   |        | 215.00           | 279.50           |            |
| 4' x                         | 4' x 2' Skirted                |                   |        | 185.00           | 240.50           |            |
| Fourth side of table skirted |                                |                   | 102.00 | 132.60           |                  |            |
| Uns                          | Unskirted table 🗌 8' 🗌 6' 🔲 4' |                   |        | 129.00           | 167.70           |            |
| ☐ Blue<br>☐ Gold             | ☐ Red<br>☐ Green               | ☐ Black<br>☐ Grey |        | eal<br>Purple    | Burg             | lundy<br>e |

| TABLES<br>40" COUNTER HEIGHT   |                 |  |        |              |        |            |
|--------------------------------|-----------------|--|--------|--------------|--------|------------|
| 8' x                           | 8' x 2' Skirted |  |        | 275.00       | 357.50 |            |
| 6' x                           | 6' x 2' Skirted |  |        | 255.00       | 331.50 |            |
| 4' x 2' Skirted                |                 |  |        | 230.00       | 299.00 |            |
| Fourth side of table skirted   |                 |  |        | 132.00       | 171.60 |            |
| Unskirted table 🗌 8' 🗌 6' 🔲 4' |                 |  | 142.00 | 184.60       |        |            |
| ☐ Blue<br>☐ Gold               |                 |  |        | eal<br>urple | Burg   | gundy<br>e |