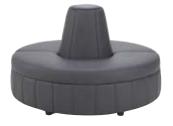

## SPECIALTY ACCESSORIES RENTAL ORDER FORM & INVOICE

| DISPLAY UNITS                                                                                         |      |                  |                  |       |  |
|-------------------------------------------------------------------------------------------------------|------|------------------|------------------|-------|--|
| Description                                                                                           | Qty. | Discount<br>Rate | Standard<br>Rate | Total |  |
| FABRIC<br>POSTER BOARD<br>4' x 8' grey fabric<br>covered both sides<br>Horizontal (shown)<br>Vertical |      | 464.00           | 603.20           |       |  |
| POP-UP BOOTH<br>9'-6" x 7'-5" tall<br>Velcro compatible<br>Set of four lights<br>Blue Grey<br>Black   |      | 3,240.00         | 4,212.00         |       |  |
| BLACK UPRIGHT<br>LITERATURE RACK<br>6 pockets for<br>8.5" x 11" material                              |      | 267.00           | 347.10           |       |  |
| PLEXIGLASS<br>BROCHURE HOLDER<br>9" x 11"<br>Table top UVall mount                                    |      | 46.00            | 59.80            |       |  |
| ALUMINUM EASEL<br>Fits sign sizes:<br>22" x 28"<br>24" x 36"<br>28" x 44"                             |      | 75.00            | 97.50            |       |  |
| CHROME<br>SIGN HOLDER<br>22" x 28"                                                                    |      | 199.00           | 258.70           |       |  |