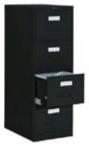

# CABINETS

## Straight Cabinets

All straight cabinets come with sliding doors. Optional Upgrades noted below:

Lock for doors

- Lighting
   \*Jewelry Case or Show Case
- Branding graphic panels

Cabinet "A" 1 meter cabinet with doors 39" long x 20" deep x 40" high

Cabinet "B" 1 meter Jewelry Case with doors 39" long x 20" deep x 40" high

Cabinet "C" 1 meter Show Case with doors 39" long x 20" deep x 40" high (2 meter Show Case available)

Cabinet "D" 2 meter cabinet with doors 80" long x 20" deep x 40" high