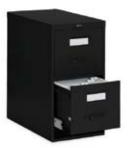

# CABINETS

## Straight Cabinets

All straight cabinets come with sliding doors. Optional Upgrades noted below:

Lock for doors

- Lighting
   \*Jewelry Case or Show Case
- Branding graphic panels

Cabinet "A" 1 meter cabinet with doors 39" long x 20" deep x 40" high

Cabinet "B" 1 meter Jewelry Case with doors 39" long x 20" deep x 40" high

Cabinet "C" 1 meter Show Case with doors 39" long x 20" deep x 40" high (2 meter Show Case available)

Cabinet "D" 2 meter cabinet with doors 80" long x 20" deep x 40" high