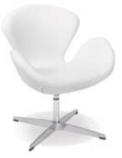

## Chairs

Fabric Sled Base Chair

Fabric Arm Chair

Fabric Highback Stool

\*DISCLAIMER\* Actual products and colors available may vary from the images shown. All products subject to availability

**Do you have questions?** We would be pleased to help. Contact us at: 253 437 0031

## **TABLE AND CHAIR RENTAL ORDER FORM & INVOICE**

|                              |                                |                   | Qty.   | Discount<br>Rate | Standard<br>Rate | Total      |
|------------------------------|--------------------------------|-------------------|--------|------------------|------------------|------------|
|                              | TABLES<br>30" HEIGHT           | г                 |        | Nate             | Nate             |            |
| 8' x                         | 2' Skirted                     |                   |        | 232.75           | 302.58           |            |
| 6' x                         | 6' x 2' Skirted                |                   |        | 215.00           | 279.50           |            |
| 4' x                         | 4' x 2' Skirted                |                   |        | 185.00           | 240.50           |            |
| Fourth side of table skirted |                                |                   | 102.00 | 132.60           |                  |            |
| Uns                          | Unskirted table 🗌 8' 🗌 6' 🔲 4' |                   |        | 129.00           | 167.70           |            |
| ☐ Blue<br>☐ Gold             | ☐ Red<br>☐ Green               | ☐ Black<br>☐ Grey |        | eal<br>Purple    | Burg             | lundy<br>e |

## BOOTH#

| CHAIRS                              |      |                  |                  |       |
|-------------------------------------|------|------------------|------------------|-------|
| Description                         | Qty. | Discount<br>Rate | Standard<br>Rate | Total |
| FABRIC SLED BASE<br>CHAIR - GREY    |      | 174.50           | 226.20           |       |
| FABRIC SLED BASE<br>ARMCHAIR - GREY |      | 210.00           | 273.00           |       |
| FABRIC HIGHBACK<br>STOOL - GREY     |      | 210.50           | 273.00           |       |