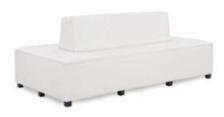

## **Tables**

All tables are available in the below options:

- Unskirted or Skirted
- 30" or 40" height

6' x 2' skirted table

• 4', 6', or 8' lengths x 2' widths

8' x 2' skirted table

4' x 2' skirted table