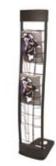

## SPECIALTY ACCESSORIES RENTAL ORDER FORM & INVOICE

| DISPLAY UNITS                                                                                         |      |                  |                  |       |  |
|-------------------------------------------------------------------------------------------------------|------|------------------|------------------|-------|--|
| Description                                                                                           | Qty. | Discount<br>Rate | Standard<br>Rate | Total |  |
| FABRIC<br>POSTER BOARD<br>4' x 8' grey fabric<br>covered both sides<br>Horizontal (shown)<br>Vertical |      | 464.00           | 603.20           |       |  |
| POP-UP BOOTH<br>9'-6" x 7'-5" tall<br>Velcro compatible<br>Set of four lights<br>Blue Grey<br>Black   |      | 3,240.00         | 4,212.00         |       |  |
| BLACK UPRIGHT<br>LITERATURE RACK<br>6 pockets for<br>8.5" x 11" material                              |      | 267.00           | 347.10           |       |  |
| PLEXIGLASS<br>BROCHURE HOLDER<br>9" x 11"<br>Table top UVall mount                                    |      | 46.00            | 59.80            |       |  |
| ALUMINUM EASEL<br>Fits sign sizes:<br>22" x 28"<br>24" x 36"<br>28" x 44"                             |      | 75.00            | 97.50            |       |  |
| CHROME<br>SIGN HOLDER<br>22" x 28"                                                                    |      | 199.00           | 258.70           |       |  |