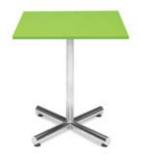

## **Pedestal Tables**

All pedestal tables are available in the below options:

- 30" diameter tops
- 30" or 40" high

40" high pedestal

30" high pedestal