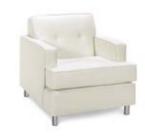

## Chairs

Fabric Sled Base Chair

Fabric Arm Chair

Fabric Highback Stool

\*DISCLAIMER\* Actual products and colors available may vary from the images shown. All products subject to availability

**Do you have questions?** We would be pleased to help. Contact us at: 253 437 0031

## **TABLE AND CHAIR RENTAL ORDER FORM & INVOICE**

|                              |                                |                   | Qty.   | Discount<br>Rate | Standard<br>Rate | Total      |
|------------------------------|--------------------------------|-------------------|--------|------------------|------------------|------------|
|                              | TABLES<br>30" HEIGHT           | г                 |        | Nate             | Nate             |            |
| 8' x                         | 2' Skirted                     |                   |        | 232.75           | 302.58           |            |
| 6' x                         | 6' x 2' Skirted                |                   |        | 215.00           | 279.50           |            |
| 4' x                         | 4' x 2' Skirted                |                   |        | 185.00           | 240.50           |            |
| Fourth side of table skirted |                                |                   | 102.00 | 132.60           |                  |            |
| Uns                          | Unskirted table 🗌 8' 🗌 6' 🔲 4' |                   |        | 129.00           | 167.70           |            |
| ☐ Blue<br>☐ Gold             | ☐ Red<br>☐ Green               | ☐ Black<br>☐ Grey |        | eal<br>Purple    | Burg             | lundy<br>e |

## BOOTH#

| CHAIRS                              |      |                  |                  |       |
|-------------------------------------|------|------------------|------------------|-------|
| Description                         | Qty. | Discount<br>Rate | Standard<br>Rate | Total |
| FABRIC SLED BASE<br>CHAIR - GREY    |      | 174.50           | 226.20           |       |
| FABRIC SLED BASE<br>ARMCHAIR - GREY |      | 210.00           | 273.00           |       |
| FABRIC HIGHBACK<br>STOOL - GREY     |      | 210.50           | 273.00           |       |