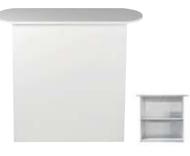

## Package A2 Deluxe

- Base Package plus the • below:
- 10" deep shelves (x2)
- 39" x 20" x 39" counter (x1)

## Package B1 Base

- Curved header block letters black (logo extra)
- Curved front display counter