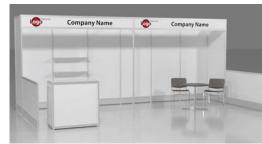

## Package G1 Base

Straight header (x1)
39" x 20" x 39" builtin counter (x1)

## Package G2 Deluxe

- Base Package plus the below:
- 10" deep shelves (x4)