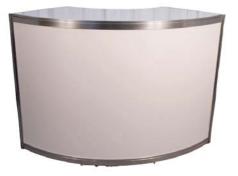

## 10' x 10' Hardwall Rental Exhibit Booths

All hardwall packages include the below:

- Aluminum structure
- White
- Header(s) block letters black (logo extra)
- 10' x 10' Carpet
- 30" pedestal table (x1)
- Fabric sledbase chairs (x2)

## Package B1 Base

- Curved header block letters black (logo extra)
- Curved front display counter