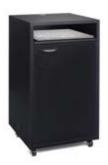

# CABINETS

## Straight Cabinets

All straight cabinets come with sliding doors. Optional Upgrades noted below:

Lock for doors

- Lighting
   \*Jewelry Case or Show Case
- Branding graphic panels

Cabinet "A" 1 meter cabinet with doors 39" long x 20" deep x 40" high

Cabinet "B" 1 meter Jewelry Case with doors 39" long x 20" deep x 40" high

Cabinet "C" 1 meter Show Case with doors 39" long x 20" deep x 40" high (2 meter Show Case available)

Cabinet "D" 2 meter cabinet with doors 80" long x 20" deep x 40" high