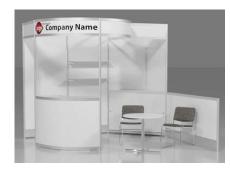

### 10' x 20' BOOTH PACKAGES - Please contact customer service for GRAPHIC UPGRADES

| <b>Description</b> : B lettering, carpet, 30 | ase package includes: Aluminum structure, white hardwalls, booth header with company name in block<br>" pedestal table, (2) fabric chairs, installation and dismantle.                                                                                                                                                                           | Qty | Discount<br>Rate     | Standard<br>Rate      | Total |
|----------------------------------------------|--------------------------------------------------------------------------------------------------------------------------------------------------------------------------------------------------------------------------------------------------------------------------------------------------------------------------------------------------|-----|----------------------|-----------------------|-------|
| PACKAGE E1<br>PACKAGE E2                     |                                                                                                                                                                                                                                                                                                                                                  |     | 5,832.00<br>6,362.00 | 7,581.60<br>8,271.12  |       |
| PACKAGE F1<br>PACKAGE F2                     | <b>Basic</b> - Base package with headers, storage and drape door, (2) built-in counters <b>Deluxe</b> - Base package + lockable door for storage, (2) 39" x 20" x 39" counters                                                                                                                                                                   |     | 6,252.00<br>6,782.00 | 8,127.60<br>8,816.60  |       |
| PACKAGE G1<br>PACKAGE G2                     | Basic - Base package with header, (1) built-in counter<br>Deluxe - Base package + (2) 10" deep shelves                                                                                                                                                                                                                                           |     | 6,624.00<br>7,154.00 | 8,611.20<br>9,300.20  |       |
| PACKAGE H1<br>PACKAGE H2                     | ,,,,,,,,,,,,,,,,,,,,,,,,,,,,,,,,,,,,,,,,,,,,,,,,,,,,,,,,,,,,,,,,,,,,,,,,,,,,,,,,,,,,,,,,,,,,,,,,,,,,,,,,,,,,,,,,,,,,,,,,,,,,,,,,,,,,,,,,,,,,,,,,,,,,,,,,,,,,,,,,,,,,,,,,,,,,,,,,,,,,,,,,,,,,,,,,,,,,,,,,,,,,,,,,,,,,,,,,,,,,,,,,,,,,,,,,,,,,,,,,,,,,,,,,,,,,,,,,,,,,,,,,,,,,,,,,,,,,,,,,,,,,,,,,,,,,,,,,,,,,,,,,,,,,,,,,,,,,,,,,,,,,,,,,,, _,, _ |     | 7,416.00<br>7,946.00 | 9,640.80<br>10,329.80 |       |