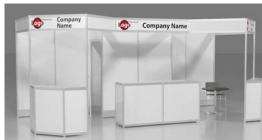

#### 10' x 10' BOOTH PACKAGES - Please contact customer service for GRAPHIC UPGRADES Discount Standard **Description**: Base package includes: Aluminum structure, white hardwalls.booth header with company name in block lettering, carpet, 30" pedestal table, (2) fabric chairs, installation and dismantle. Qty Total Rate Rate PACKAGE A1 Basic - Base package with header 5,054.40 3,888.00 PACKAGE A2 Deluxe - Base package + (2) 10" deep shelves, (1) 39" x 20" x 39" counter 4,418.00 5,743.40 PACKAGE B1 Basic - Corner base package booth with curved counter, 1 curved header sign 4 428 00 5 756 40 PACKAGE B2 Deluxe - Base package + enclosed corner counter, (2) 10" deep shelves 4,488.00 5,834.40 PACKAGE C1 Basic - Base package with header 4,068.00 5,288.40 PACKAGE C2 Deluxe - Base package + (2) 10" deep shelves, (1) 39" x 20" x 39" counter 4.598.00 5.977.40 PACKAGE D1 Basic - Base package with oversized header, (2) built-in back counters 5 959 20 4,584.00 PACKAGE D2 Deluxe - Base package + (2) 10" deep shelves, (1) 39" x 20" x 39" counter 5,114.00 6.648.20