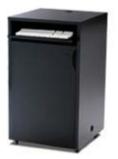

# CABINETS

## Straight Cabinets

All straight cabinets come with sliding doors. Optional Upgrades noted below:

Lock for doors

- Lighting
   \*Jewelry Case or Show Case
- Branding graphic panels

Cabinet "A" 1 meter cabinet with doors 39" long x 20" deep x 40" high