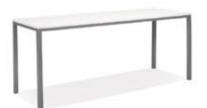

## **Tables**

All tables are available in the below options:

- Unskirted or Skirted
- 30" or 40" height

6' x 2' skirted table

• 4', 6', or 8' lengths x 2' widths

8' x 2' skirted table

4' x 2' skirted table