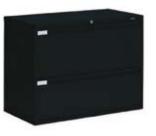

# CABINETS

## Straight Cabinets

All straight cabinets come with sliding doors. Optional Upgrades noted below:

Lock for doors

- Lighting
   \*Jewelry Case or Show Case
- Branding graphic panels

Cabinet "A" 1 meter cabinet with doors 39" long x 20" deep x 40" high

## **Curved Cabinets**

Optional Upgrades noted below:

Lock for doors

Branding - graphic panels

Cabinet "E" 1 meter curved cabinet 61" long x 20" deep x 40" high

Cabinet "F" 1 meter curved cabinet with door 61" long x 20" deep x 40" high \*\*Same as cabinet "E" but with door