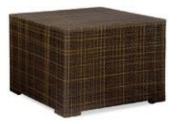

## **Pedestal Tables**

All pedestal tables are available in the below options:

- 30" diameter tops
- 30" or 40" high

40" high pedestal

30" high pedestal