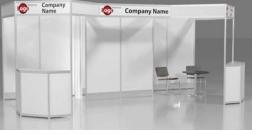

## Package Fl Base

- Straight header (x1)
- Angled header (x2)
- Storage area with
- drape door Front built-in corner counters (x2)

### Package F2 Deluxe

- Base Package plus the below:
- Lockable door for storage area
- 39" x 20" x 39" counter (x2)