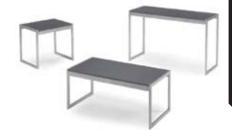

## **Tables**

All tables are available in the below options:

- Unskirted or Skirted
- 30" or 40" height

6' x 2' skirted table

• 4', 6', or 8' lengths x 2' widths

8' x 2' skirted table

4' x 2' skirted table