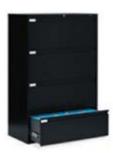

# CABINETS

## Straight Cabinets

All straight cabinets come with sliding doors. Optional Upgrades noted below:

Lock for doors

- Lighting
   \*Jewelry Case or Show Case
- Branding graphic panels

Cabinet "A" 1 meter cabinet with doors 39" long x 20" deep x 40" high

Cabinet "B" 1 meter Jewelry Case with doors 39" long x 20" deep x 40" high

Cabinet "C" 1 meter Show Case with doors 39" long x 20" deep x 40" high (2 meter Show Case available)

Cabinet "D" 2 meter cabinet with doors 80" long x 20" deep x 40" high