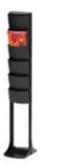

## SPECIALTY ACCESSORIES RENTAL ORDER FORM & INVOICE

| DISPLAY UNITS                                                                                         |      |                  |                  |       |  |
|-------------------------------------------------------------------------------------------------------|------|------------------|------------------|-------|--|
| Description                                                                                           | Qty. | Discount<br>Rate | Standard<br>Rate | Total |  |
| FABRIC<br>POSTER BOARD<br>4' x 8' grey fabric<br>covered both sides<br>Horizontal (shown)<br>Vertical |      | 464.00           | 603.20           |       |  |
| POP-UP BOOTH<br>9'-6" x 7'-5" tall<br>Velcro compatible<br>Set of four lights<br>Blue Grey<br>Black   |      | 3,240.00         | 4,212.00         |       |  |
| BLACK UPRIGHT<br>LITERATURE RACK<br>6 pockets for<br>8.5" x 11" material                              |      | 267.00           | 347.10           |       |  |
| PLEXIGLASS<br>BROCHURE HOLDER<br>9" x 11"<br>Table top UVall mount                                    |      | 46.00            | 59.80            |       |  |
| ALUMINUM EASEL<br>Fits sign sizes:<br>22" x 28"<br>24" x 36"<br>28" x 44"                             |      | 75.00            | 97.50            |       |  |
| CHROME<br>SIGN HOLDER<br>22" x 28"                                                                    |      | 199.00           | 258.70           |       |  |