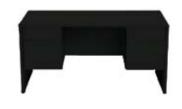

# CABINETS

## **Curved Cabinets**

Optional Upgrades noted below:

Lock for doors

Branding - graphic panels

Cabinet "E" 1 meter curved cabinet 61" long x 20" deep x 40" high

Cabinet "F" 1 meter curved cabinet with door 61" long x 20" deep x 40" high \*\*Same as cabinet "E" but with door