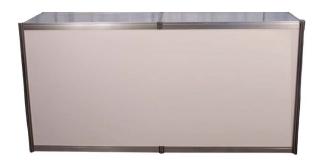

# CABINETS

## Straight Cabinets

All straight cabinets come with sliding doors. Optional Upgrades noted below:

Lock for doors

- Lighting
   \*Jewelry Case or Show Case
- Branding graphic panels

Cabinet "A" 1 meter cabinet with doors 39" long x 20" deep x 40" high

Cabinet "B" 1 meter Jewelry Case with doors 39" long x 20" deep x 40" high

Cabinet "C" 1 meter Show Case with doors 39" long x 20" deep x 40" high (2 meter Show Case available)

Cabinet "D" 2 meter cabinet with doors 80" long x 20" deep x 40" high