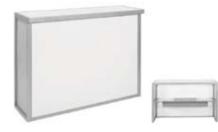

## 10' x 10' Hardwall Rental Exhibit Booths

All hardwall packages include the below:

- Aluminum structure
- White
- Header(s) block letters black (logo extra)
- 10' x 10' Carpet
- 30" pedestal table (x1)
- Fabric sledbase chairs (x2)