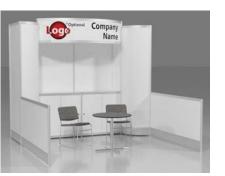

## Package B1 Base

- Curved header block letters black (logo extra)
- Curved front display counter

#### 10' x 10' BOOTH PACKAGES - Please contact customer service for GRAPHIC UPGRADES Discount Standard **Description**: Base package includes: Aluminum structure, white hardwalls.booth header with company name in block lettering, carpet, 30" pedestal table, (2) fabric chairs, installation and dismantle. Qty Total Rate Rate PACKAGE A1 Basic - Base package with header 5,054.40 3,888.00 PACKAGE A2 Deluxe - Base package + (2) 10" deep shelves, (1) 39" x 20" x 39" counter 4,418.00 5,743.40 PACKAGE B1 Basic - Corner base package booth with curved counter, 1 curved header sign 4 428 00 5 756 40 PACKAGE B2 Deluxe - Base package + enclosed corner counter, (2) 10" deep shelves 4,488.00 5,834.40 PACKAGE C1 Basic - Base package with header 4,068.00 5,288.40 PACKAGE C2 Deluxe - Base package + (2) 10" deep shelves, (1) 39" x 20" x 39" counter 4.598.00 5.977.40 PACKAGE D1 Basic - Base package with oversized header, (2) built-in back counters 5 959 20 4,584.00 PACKAGE D2 Deluxe - Base package + (2) 10" deep shelves, (1) 39" x 20" x 39" counter 5,114.00 6.648.20