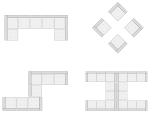

#### **STANDARD BOOTH**

Linear Booths have only one side exposed to an aisle and are generally arranged in a series along a straight line. They are also called "in-line" booths.

**Dimensions**: Linear Booths are most commonly ten feet (10') wide and ten feet (10') deep, i.e. 10'x10'. A maximum back wall height limitation of height feet (8') is generally specified.

**Use of Space**: Regardless of the number of Linear Booths utilized, (e.g. 10'x20', 10'x30', 10'x40', etc.) Display materials should be arranged in such a manner so as not to obstruct sight lines of neighboring exhibitors.

The maximum height of eight feet (8') is allowed only in the rear half of the booth space, with a four-foot (4') height restriction imposed on all materials in the remaining space forward to the aisle.

One or more standard 10'x10' units In a straight line. **Note:** Booth drape is set at 8 ft max.

Display fixtures over 4 ft high must be confined to that area that is at least 5 ft from the aisle line.

#### **ISLAND BOOTH**

An Island Booth is any size booth exposed to aisles on all four sides.

**Dimensions**: An Island Booth is 20' x 20' or larger, although it may be configured differently.

**Use of Space**: The entire cubic content of the space may be used up to the maximum allowable height, which is usually twenty feet (20'), including signage.