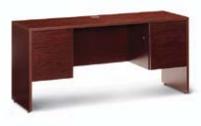

## **Tables**

All tables are available in the below options:

- Unskirted or Skirted
- 30" or 40" height

6' x 2' skirted table

• 4', 6', or 8' lengths x 2' widths

8' x 2' skirted table

4' x 2' skirted table