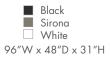

## **Tables**

All tables are available in the below options:

- Unskirted or Skirted
- 30" or 40" height

6' x 2' skirted table

• 4', 6', or 8' lengths x 2' widths

8' x 2' skirted table

4' x 2' skirted table