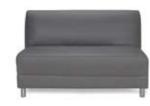

## **Tables**

All tables are available in the below options:

- Unskirted or Skirted
- 30" or 40" height

6' x 2' skirted table

• 4', 6', or 8' lengths x 2' widths

8' x 2' skirted table

4' x 2' skirted table