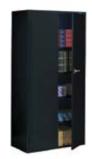

# **RENTAL EXHIBITS**

## 10' x 10' Hardwall Rental Exhibit Booths

All hardwall packages include the below:

- Aluminum structure
- White
- Header(s) block letters black (logo extra)
- 10' x 10' Carpet
- 30" pedestal table (x1)
- Fabric sledbase chairs (x2)