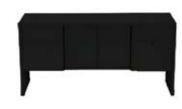

# CABINETS

## Straight Cabinets

All straight cabinets come with sliding doors. Optional Upgrades noted below:

Lock for doors

- Lighting
   \*Jewelry Case or Show Case
- Branding graphic panels

Cabinet "A" 1 meter cabinet with doors 39" long x 20" deep x 40" high

Cabinet "B" 1 meter Jewelry Case with doors 39" long x 20" deep x 40" high

Cabinet "C" 1 meter Show Case with doors 39" long x 20" deep x 40" high (2 meter Show Case available)

Cabinet "D" 2 meter cabinet with doors 80" long x 20" deep x 40" high