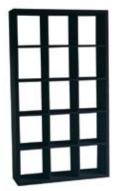

## **Curved Cabinets**

Optional Upgrades noted below:

Lock for doors

Branding - graphic panels

Cabinet "E" 1 meter curved cabinet 61" long x 20" deep x 40" high

Cabinet "F" 1 meter curved cabinet with door 61" long x 20" deep x 40" high \*\*Same as cabinet "E" but with door