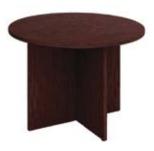

## **Pedestal Tables**

All pedestal tables are available in the below options:

- 30" diameter tops
- 30" or 40" high

40" high pedestal

30" high pedestal

| GREY PEDESTAL<br>TABLE - 30" DIAMETER |        |        |  |
|---------------------------------------|--------|--------|--|
| 30" Table height                      | 210.00 | 273.00 |  |
| 40" Counter height                    | 230.00 | 299.00 |  |