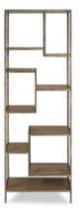

## Straight Cabinets

All straight cabinets come with sliding doors. Optional Upgrades noted below:

Lock for doors

- Lighting
   \*Jewelry Case or Show Case
- Branding graphic panels

Cabinet "A" 1 meter cabinet with doors 39" long x 20" deep x 40" high