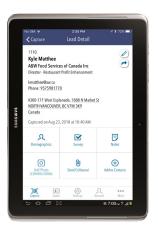

## **Tablet Badge Scanner**

- Full connectivity with integrated scanning
- Good for booths that require a shared scanning device
- Larger screen is perfect for long surveys or detailed notes
- Printers pair 1:1 with each device
- · Business card scanning