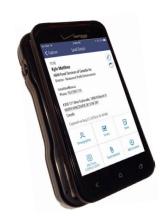

## Mobile App Badge Scanner

- Native app for Android or iOS
- Economical way to get scanning solution into the hands of each salesperson
- · Tracks leads by individual
- Supports sending marketing collateral through email
- Printers pair 1:1 with each SWAP mobile device
- · Business card scanning