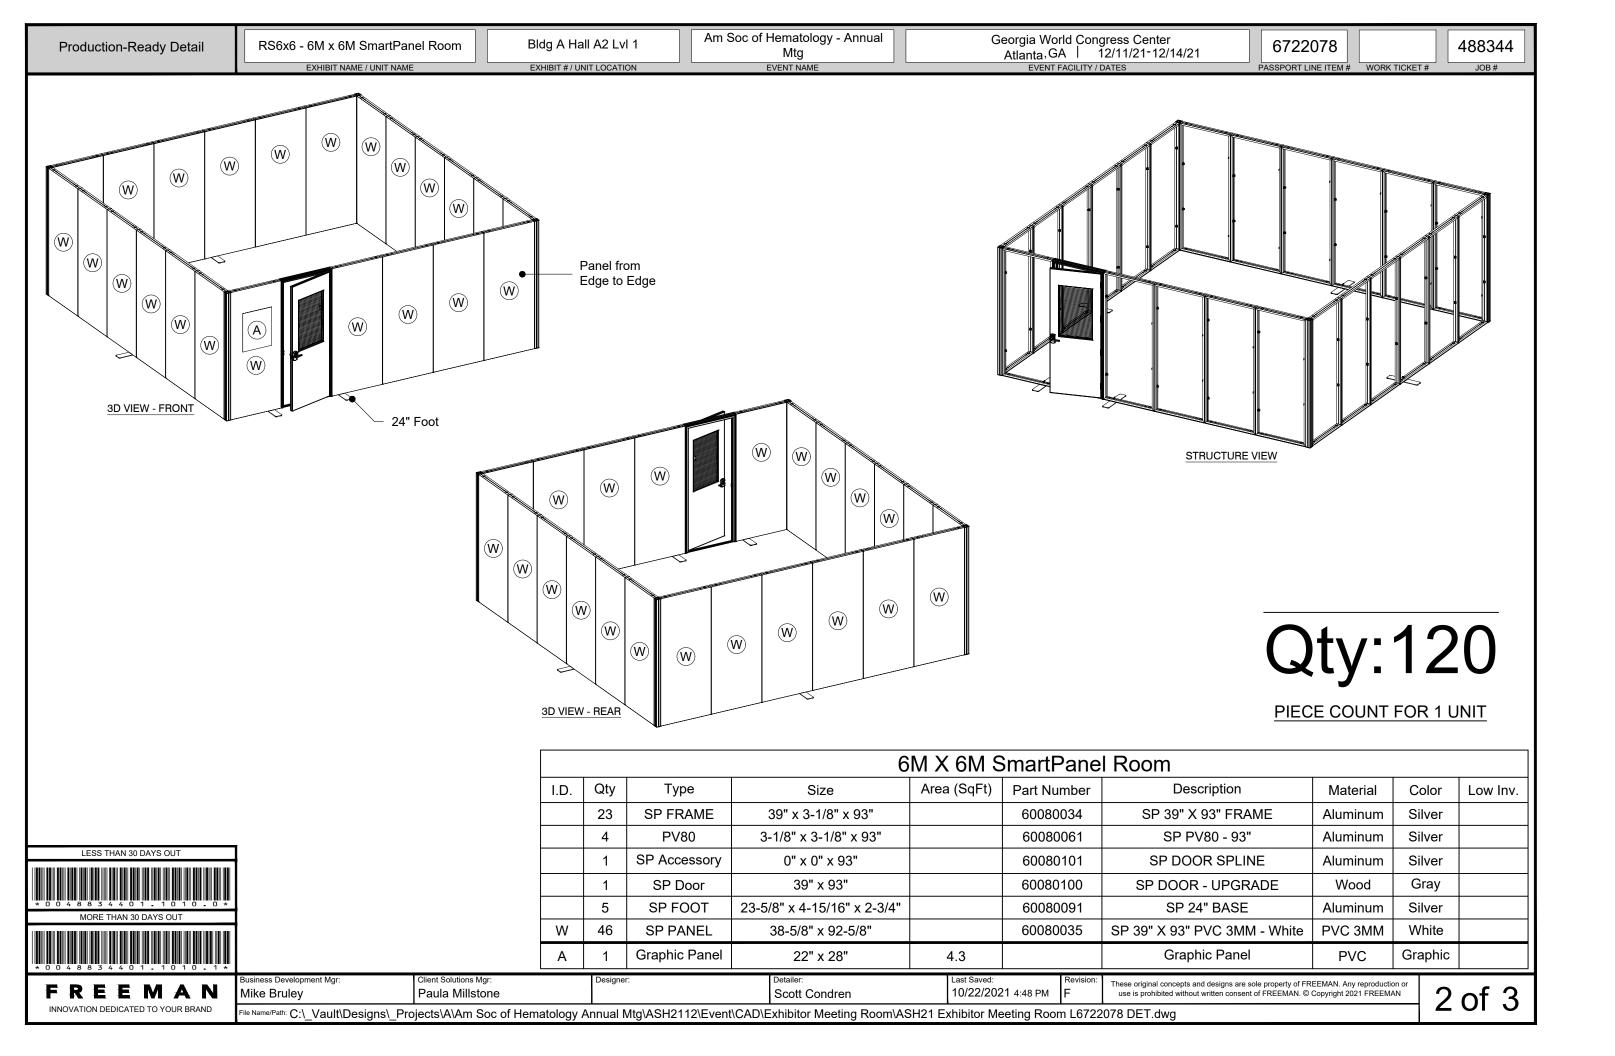

| Production-Ready Detail | RS6x6 - 6M x 6M SmartPanel Room                                                                                              | Bidg A Hall A2 LvI 1<br>EXHIBIT # / UNIT LOCATION | Am Soc of Hematology - Annual<br>Mtg<br>EVENT NAME                      | Georgia World Congress Center<br>Atlanta, GA   12/11/21-12/14/21<br>EVENT FACILITY / DATES                                                         |
|-------------------------|------------------------------------------------------------------------------------------------------------------------------|---------------------------------------------------|-------------------------------------------------------------------------|----------------------------------------------------------------------------------------------------------------------------------------------------|
| VEW-1                   |                                                                                                                              |                                                   |                                                                         |                                                                                                                                                    |
| F R E E M A N           | Business Development Mgr: Client Solutions M   Mike Bruley Paula Millst   File Name/Path: C:\_Vault\Designs\_Projects\A\Am S | tone                                              | Detailer:<br>Scott Condren<br>112\Event\CAD\Exhibitor Meeting Room\ASH2 | Last Saved:<br>10/22/2021 4:48 PM F These original concepts and de<br>use is prohibited without writ<br>21 Exhibitor Meeting Room L6722078 DET.dwg |

| Production-Ready Detail | RS6x6 - 6M x 6M SmartPanel Roor                            | n Bldg A Ha              | II A2 Lvl 1                  | Am Soc of Hematology - Ann<br>Mtg | ual Georgia<br>Atlant          | World Cor<br>a,GA | gress Center<br>12/11/21-12/14/21<br>DATES              |
|-------------------------|------------------------------------------------------------|--------------------------|------------------------------|-----------------------------------|--------------------------------|-------------------|---------------------------------------------------------|
|                         | EXHIBIT NAME / UNIT NAME                                   | EXHIBIT # / UN           | IT LOCATION                  | Mtg<br>EVENT NAME                 | E                              | VENT FACILITY /   | DATES                                                   |
|                         |                                                            |                          |                              |                                   |                                |                   |                                                         |
|                         |                                                            |                          |                              |                                   |                                |                   |                                                         |
|                         |                                                            |                          |                              |                                   |                                |                   |                                                         |
|                         |                                                            |                          |                              |                                   |                                |                   |                                                         |
|                         |                                                            |                          |                              |                                   |                                | - 93"             |                                                         |
|                         |                                                            |                          |                              |                                   |                                |                   |                                                         |
|                         |                                                            |                          |                              |                                   |                                |                   |                                                         |
|                         |                                                            |                          |                              |                                   |                                |                   |                                                         |
|                         |                                                            | Sca                      | le: 1/4" = 1'-0"             | _                                 |                                |                   |                                                         |
|                         |                                                            |                          |                              | 240 <u>5</u> "                    |                                |                   |                                                         |
|                         |                                                            |                          |                              | 6 FULL                            |                                |                   |                                                         |
|                         |                                                            |                          | • • • • • • •                |                                   | <u>→0   0→ →0   0→ →0</u>      |                   |                                                         |
|                         |                                                            |                          |                              |                                   |                                |                   |                                                         |
|                         |                                                            | ¢<br>t                   |                              |                                   |                                |                   |                                                         |
|                         |                                                            | ¢                        |                              |                                   |                                | Ŷ                 |                                                         |
|                         |                                                            |                          |                              |                                   |                                |                   |                                                         |
|                         |                                                            | ₹<br><del> </del>        |                              |                                   |                                | Å<br>o            |                                                         |
|                         |                                                            | T                        |                              |                                   |                                |                   |                                                         |
|                         |                                                            |                          |                              |                                   |                                |                   |                                                         |
|                         |                                                            | 다.<br>(수<br>()           |                              |                                   |                                | 6 FULL            | - 240 <u>16</u> "                                       |
|                         |                                                            |                          |                              |                                   |                                |                   |                                                         |
|                         |                                                            | ¢<br>++                  |                              |                                   |                                |                   |                                                         |
|                         |                                                            |                          |                              |                                   |                                |                   |                                                         |
|                         |                                                            |                          |                              |                                   |                                |                   |                                                         |
|                         |                                                            |                          |                              |                                   |                                | •<br>•            |                                                         |
|                         |                                                            |                          | J 39"                        | 1                                 |                                |                   |                                                         |
|                         |                                                            | Å                        |                              | <u>ا</u> ۲                        |                                | ,                 |                                                         |
|                         |                                                            |                          |                              |                                   | <u>→0   0→ →0   0→ →0</u>      |                   | <u> </u>                                                |
|                         |                                                            | PL                       | AN VIEW<br>ale: 1/4" = 1'-0" |                                   |                                |                   |                                                         |
|                         |                                                            |                          |                              |                                   |                                |                   |                                                         |
|                         | Business Development Mgr: Client Solu<br>Mike Bruley Paula | itions Mgr:<br>Villstone | Designer:                    | Detailer:<br>Scott Condren        | Last Saved:<br>10/22/2021 4:48 | Revision:<br>PM F | These original concepts an<br>use is prohibited without |