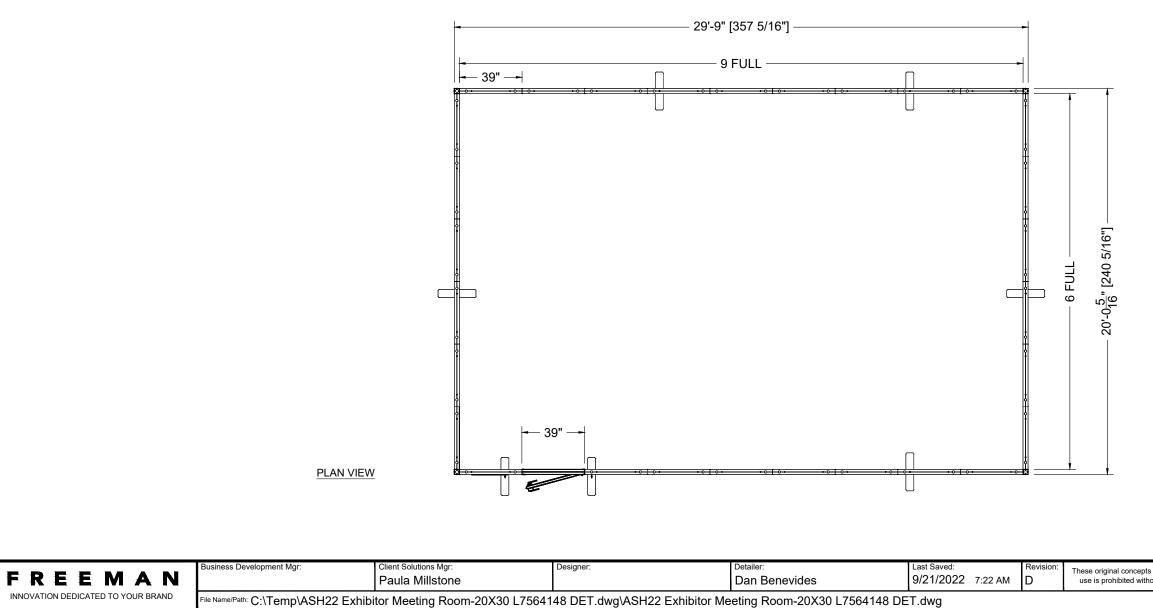

| EXHIBIT NAME / UNIT NAME EXHIBIT # / UNIT LOCATION EVENT NAME EVENT FACILITY / DATES | Production-Ready Detail | Exhibitor Meeting Room 20x30 | Bldg A Hall A2 Lvl 1      | Am Soc of Hematology - Annual<br>Mtg | New Orleans Morial Convention Center<br>New Orleans,LA   12/10/22-12/13/22 |
|--------------------------------------------------------------------------------------|-------------------------|------------------------------|---------------------------|--------------------------------------|----------------------------------------------------------------------------|
|                                                                                      |                         | EXHIBIT NAME / UNIT NAME     | EXHIBIT # / UNIT LOCATION | EVENT NAME                           | EVENT FACILITY / DATES                                                     |