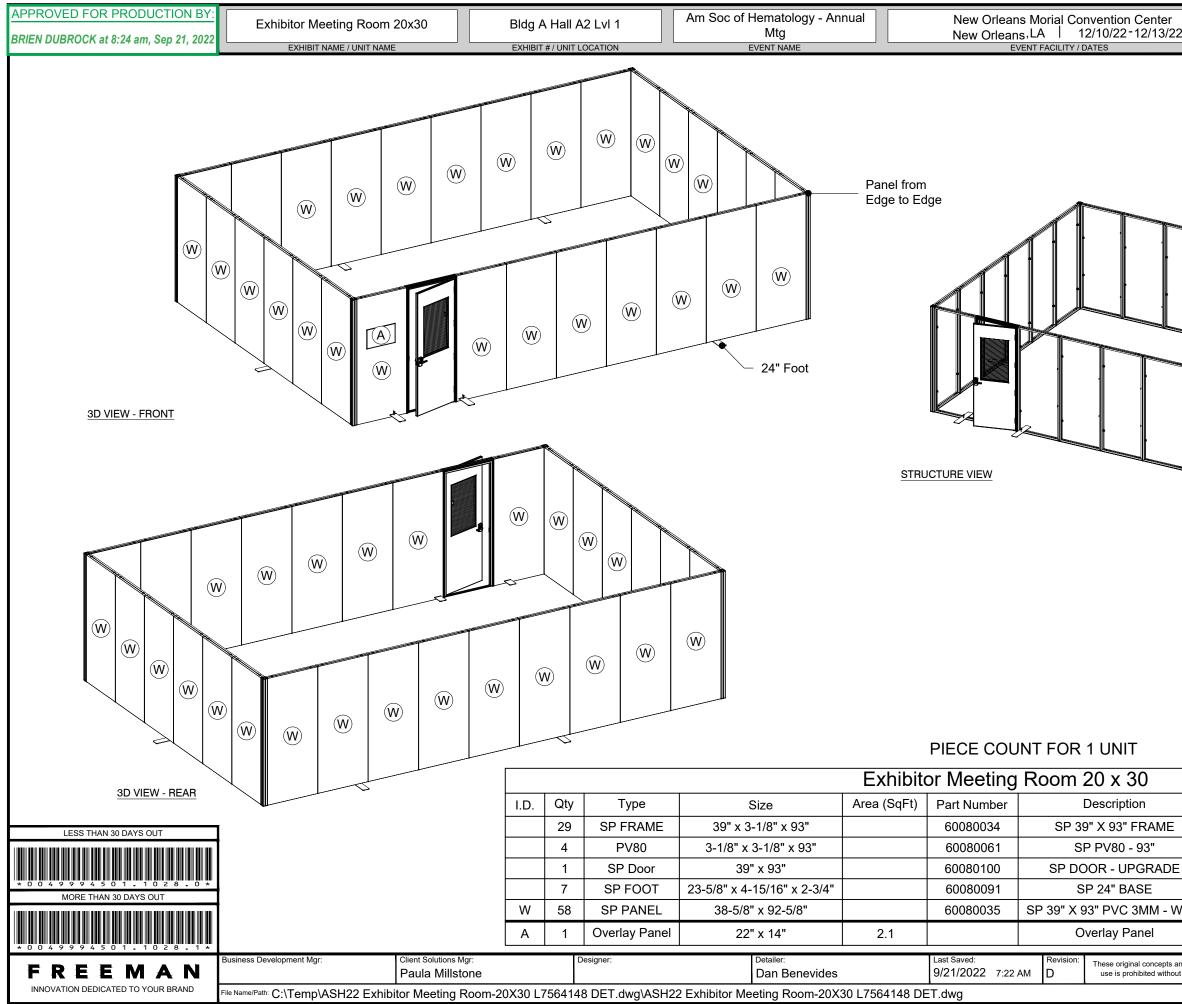

| EXHIBIT NAME / UNIT NAME EXHIBIT # / UNIT LOCATION EVENT NAME EVENT FACILITY / DATES | Production-Ready Detail | Exhibitor Meeting Room 20x30 | Bldg A Hall A2 Lvl 1      | Am Soc of Hematology - Annual<br>Mtg | New Orleans Morial Convention Center<br>New Orleans,LA   12/10/22-12/13/22 |
|--------------------------------------------------------------------------------------|-------------------------|------------------------------|---------------------------|--------------------------------------|----------------------------------------------------------------------------|
|                                                                                      |                         | EXHIBIT NAME / UNIT NAME     | EXHIBIT # / UNIT LOCATION | EVENT NAME                           | EVENT FACILITY / DATES                                                     |