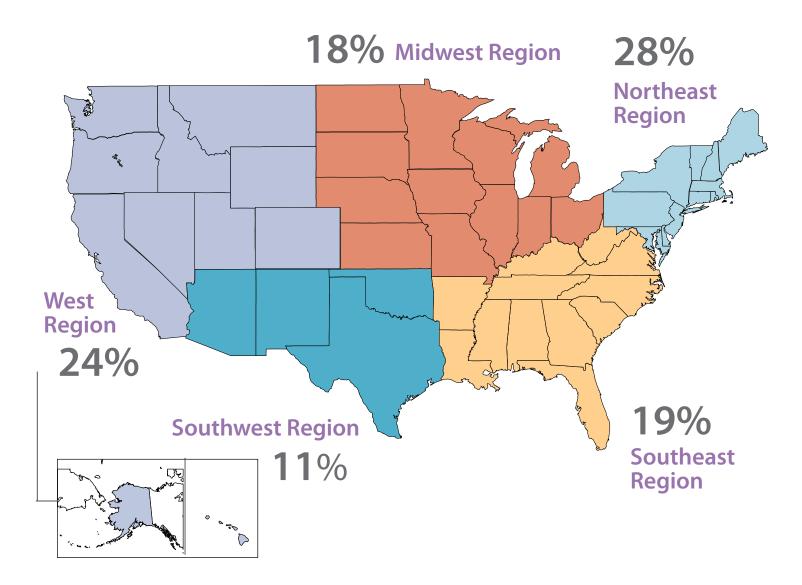

23 ANNUAL MEETING



## **MEETING ANALYSIS**



### ASTRO 2023 Registration

| IN-PERSON REGISTRATION                     |       |  |  |
|--------------------------------------------|-------|--|--|
| Professional                               | 6,555 |  |  |
| Exhibitors                                 | 2,959 |  |  |
| Total                                      | 9,514 |  |  |
| VIRTUAL REGISTRATION                       |       |  |  |
| Virtual                                    | 479   |  |  |
| Total                                      | 479   |  |  |
| <b>GRAND TOTAL</b> (in-person and virtual) | 9,993 |  |  |

## **IN-PERSON ANALYSIS**

#### **Registration by Occupation**



#### **Registration by Primary Employer**



**IN-PERSON ANALYSIS** 

#### **United States Registration**



## **IN-PERSON ANALYSIS**

#### **International Registration**

| World Region                 | Count | Percentage from<br>World Region |
|------------------------------|-------|---------------------------------|
| East Asia and Pacific        | 449   | 34%                             |
| Europe and Central Asia      | 373   | 28%                             |
| Latin America and Caribbean  | 169   | 13%                             |
| Middle East and North Africa | 60    | 4%                              |
| North America                | 227   | 17%                             |
| South Asia                   | 43    | 3%                              |
| Sub-Saharan Africa           | 9     | Less than 1%                    |



## **VIRTUAL ANALYSIS**





#### **Virtual Internationa