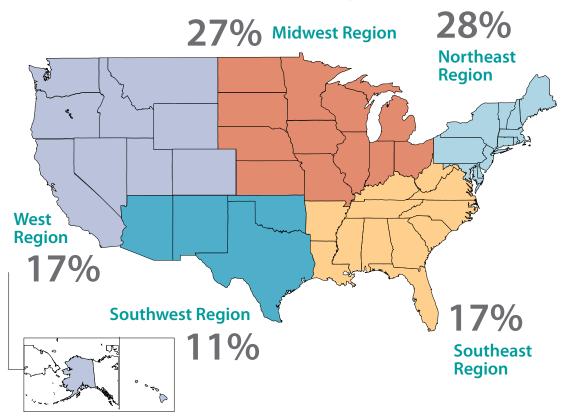

| 227   | 17%                             |
| South Asia                   | 43    | 3%                              |
| Sub-Saharan Africa           | 9     | Less than 1%                    |



## **VIRTUAL ANALYSIS**





#### **Virtual International Registration**

| Count | Percentage from<br>World Region |
|-------|---------------------------------|
| 62    | 37%                             |
| 42    | 25%                             |
| 16    | 10%                             |
| 7     | 4%                              |
| 39    | 23%                             |
| 2     | 1%                              |
| 0     | 0%                              |
|       | 62<br>42<br>16<br>7<br>39<br>2  |

Total Virtual International 168

#### **Virtual United States Registration**