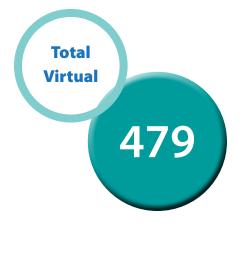

### ASTRO 2023 Registration

| IN-PERSON REGISTRATION                     |       |  |  |
|--------------------------------------------|-------|--|--|
| Professional                               | 6,555 |  |  |
| Exhibitors                                 | 2,959 |  |  |
| Total                                      | 9,514 |  |  |
| VIRTUAL REGISTRATION                       |       |  |  |
| Virtual                                    | 479   |  |  |
| Total                                      | 479   |  |  |
| <b>GRAND TOTAL</b> (in-person and virtual) | 9,993 |  |  |