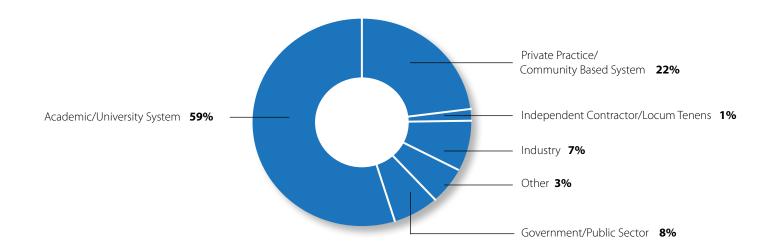

o Convention Center San Diego

## MEETING **ANALYSIS** of the 2023 ANNUAL MEETING



## **MEETING ANALYSIS**



### ASTRO 2023 Registration

| IN-PERSON REGISTRATION                     |       |  |  |
|--------------------------------------------|-------|--|--|
| Professional                               | 6,555 |  |  |
| Exhibitors                                 | 2,959 |  |  |
| Total                                      | 9,514 |  |  |
| VIRTUAL REGISTRATION                       |       |  |  |
| Virtual                                    | 479   |  |  |
| Total                                      | 479   |  |  |
| <b>GRAND TOTAL</b> (in-person and virtual) | 9,993 |  |  |

## **IN-PERSON ANALYSIS**

#### **Registration by Occupation**



#### **Registration by Primary Employer**



**IN-PERSON ANALYSIS** 

#### **United States Registration**



## **IN-PERSON ANALYSIS**

#### **International Registration**

| World Region                 | Count | Percentage from<br>World Region |
|------------------------------|-------|---------------------------------|
| East Asia and Pacific        | 449   | 34%                             |
| Europe and Central Asia      | 373   | 28%                             |
| Latin America and Caribbean  | 169   | 13%                             |
| Middle East and North Africa | 60    | 4%                              |
| North America                | 227   | 17%                             |
| South Asia                   | 43    | 3%                              |
| Sub-Saharan Africa           | 9     | Less than 1%