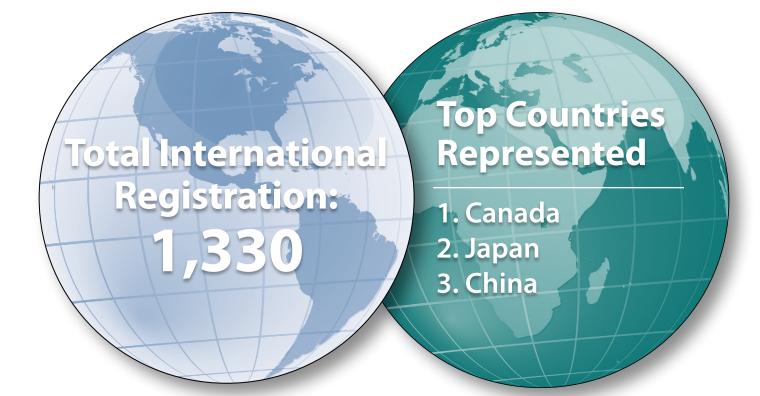

#### **International Registration**

| World Region                 | Count | Percentage from<br>World Region |
|------------------------------|-------|---------------------------------|
| East Asia and Pacific        | 449   | 34%                             |
| Europe and Central Asia      | 373   | 28%                             |
| Latin America and Caribbean  | 169   | 13%                             |
| Middle East and North Africa | 60    | 4%                              |
| North America                | 227   | 17%                             |
| South Asia                   | 43    | 3%                              |
| Sub-Saharan Africa           | 9     | Less than 1%                    |