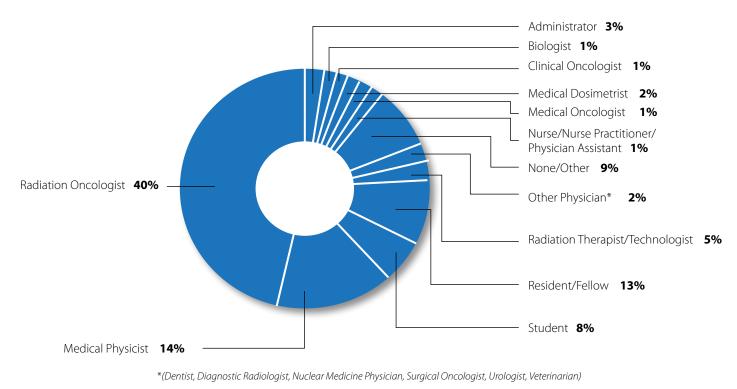

ANNUAL MEETING**

October 1-4, 2023 San Diego Convention Center San Diego

## MEETING **ANALYSIS** of the 2023 ANNUAL MEETING



## **MEETING ANALYSIS**



### ASTRO 2023 Registration

| IN-PERSON REGISTRATION                     |       |  |  |
|--------------------------------------------|-------|--|--|
| Professional                               | 6,555 |  |  |
| Exhibitors                                 | 2,959 |  |  |
| Total                                      | 9,514 |  |  |
| VIRTUAL REGISTRATION                       |       |  |  |
| Virtual                                    | 479   |  |  |
| Total                                      | 479   |  |  |
| <b>GRAND TOTAL</b> (in-person and virtual) | 9,993 |  |  |

## **IN-PERSON ANALYSIS**

#### **Registration by Occupation**



#### **Registration by Primary Employer**



**IN-PERSON ANALYSIS** 

#### **United States Registration**



## **IN-PERSON ANALYSIS**

#### **International Registration**

| World Region                 | Count | Percentage from<br>World Region |
|------------------------------|-------|---------------------------------|
| East Asia and Pacific        | 449   | 34%                             |
| Europe and Central Asia      | 373   | 28%                             |
| Latin America and Caribbean  | 169   | 13%                             |
| Middle East and North Africa | 60    | 4%                              |
| North America                | 227   | 17%                             |
| South Asia                   | 43    | 3%                              |
| Sub-Saharan Africa