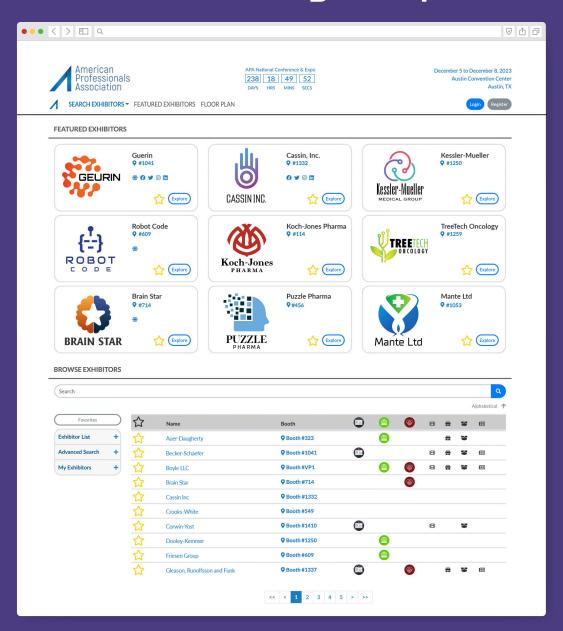

## Online Listing Sample

## Enhanced & Premium Upgraded Listings

Expanded listings give your company greater exposure to attendees. Longer company descriptions, product photos, and corporate videos draw attention to your listing and help to drive traffic to your booth. Purchase an upgrade today!