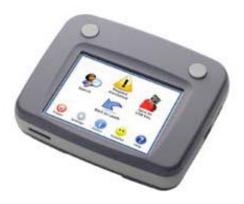

### **CAPTURE!** Handheld

A light weight, battery powered barcode, magstripe & RFID reader with color graphical LCD display and touchscreen. Features include: Custom Qualifiers, Wireless Printing, Operates 30-40 hours on a single charge.

- Intuitive navigation
- Easy-to-add qualifiers
- Ability to add full text notes
- 30-hour battery
- Lead delivery via Email

Early-bird Rate (before 12/19/23) \$475 | Standard Rate (before 1/11/24) \$525 | Onsite Rate (after 1/11/24) \$575