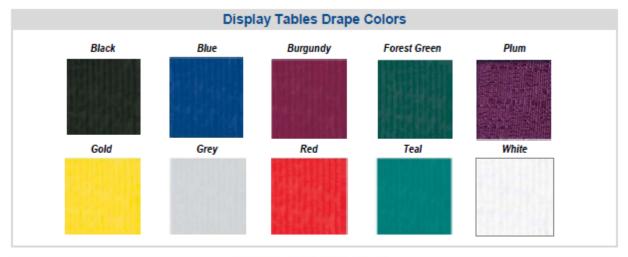

## **Brede/Allied Color Guide**

Advance Order Discount Deadline: August 13, 2019 2502 Lake Orange Drive Orlando, FL 32837 Ph: 407.851.0261 Fax: 407.859.3904 info@bredeallied.com

# **Special Booth Package**

The following booth packages have been arranged for NGAUS 2019:

| Booth    |                                                            | 401 4015 Lilitary and                                  |              |                     |                                              |
|----------|------------------------------------------------------------|--------------------------------------------------------|--------------|---------------------|----------------------------------------------|
| Packages | Plan A                                                     | 10' x 10' Exhibitor booth                              | Pla          | n B                 | 10' x 20' Exhibitor booth                    |
|          | 1                                                          | 6' x 30" draped table                                  |              | 1                   | 6' x 30" draped table                        |
|          | 2                                                          | Side chairs                                            |              | 2                   | Side chairs                                  |
|          | 1                                                          | Wastebasket                                            |              | 1                   | Wastebasket                                  |
|          | 1                                                          | 10' x 10' carpet                                       |              | 1                   | 10' x 20' carpet                             |
|          | 1                                                          | Vacuum before show opens                               |              | 1                   | Vacuum before show opens                     |
|          | Cost:                                                      | \$467.50 per booth                                     | Co           | st:                 | \$643.00 per booth                           |
|          | Savings:                                                   | \$138.25                                               | Savi         | ngs:                | \$199.50                                     |
| Options  | Select Boo                                                 | oth Package                                            |              |                     |                                              |
|          | Plan A                                                     | Plan B                                                 |              |                     | SORRY NO                                     |
|          | Select Tab                                                 | ole Drape                                              |              |                     | SUBSTITUTIONS                                |
|          | Black                                                      | Blue Burgundy Gold                                     | ALLOWED      |                     |                                              |
|          | Gray                                                       | Plum Red Teal                                          | White        |                     |                                              |
|          | Select Carp                                                | pet Color                                              |              |                     |                                              |
|          | Black                                                      | Blue Burgundy                                          | Plum         |                     |                                              |
|          | Forest                                                     | Green Gray Red                                         | Teal         |                     |                                              |
| То       | order Spe                                                  | cial Booth Package please com                          | plete and    | l retur             | n this form to Brede/Allied.                 |
| These    | special b                                                  | ooth packages will be offer                            | ed until     | Augu                | ust 13, 2019 only. After this                |
|          | •                                                          | fer to the exhibitor manual f                          |              | _                   |                                              |
| nportant | Orders cancel                                              | led after delivery will be charged 50% of the original | nrice        |                     |                                              |
| Notes    |                                                            | on file is required when using Brede/Allied.           | prioci.      | Form                |                                              |
|          |                                                            | ust be paid prior to close of show.                    |              | <b>Total</b> ceived |                                              |
|          | ,                                                          | orization must be completed to process orders. Ord     | ers received |                     | 8.31% Sales Tax \$                           |
|          | without full payment or credit card will not be processed. |                                                        |              |                     | Est. Total \$                                |
|          | Please check                                               | k that you agree to our Payment Authorization          | Terms and a  | cknowle             | dge payments must be accompanied with order. |
| COMPAN   | Y NAME:                                                    |                                                        |              |                     | BOOTH#                                       |
|          |                                                            |                                                        |              |                     | ngaus                                        |

### **Furniture and Accessories**

|      | Tables                          |                      |                   |                   | Λοο          | essories              |           | Danie II             | The National Guar        | d Association of the |
|------|---------------------------------|----------------------|-------------------|-------------------|--------------|-----------------------|-----------|----------------------|--------------------------|----------------------|
| -    |                                 |                      | o                 | 0.44.44           |              |                       |           |                      | a                        |                      |
|      | Oty Item                        | Advance              | Standard          | Subtotal          | <u>Oty</u>   | Item Padded Arm Chair | · Cray ¢  | <b>Advance</b> 76.25 | <i>Standard</i> \$ 99.25 | l Subtoi<br>\$       |
|      | 30" High Display Tables         |                      |                   | •                 |              |                       | ,         |                      |                          |                      |
| -    | 4' x 2' draped                  |                      |                   | \$                |              | Padded Side Chai      | ,         | 69.00                | \$ 89.75                 | \$                   |
| -    | 6' x 2' draped                  |                      |                   | \$                |              | Counter Stool with    |           | 88.75                | \$ 115.50                | \$                   |
| -    | 2 8' x 2' draped 4th side drape |                      |                   | \$<br>\$          |              | Custom Swivel Ch      |           | 106.75               | \$ 139.00                | \$                   |
| -    | 4' x 2' undraped                |                      |                   | \$<br>\$          |              | 30"x30" Pedestal 7    |           | 94.75                | \$ 123.25                | \$                   |
| _    | 6' x 2' undraped                |                      |                   | \$<br>\$          |              | 30"x42" Pedestal 7    |           | 141.50               | \$ 184.00                | \$                   |
|      | 8' x 2' undraped                |                      |                   | \$                |              | Wastebasket           | \$        | 21.00                | \$ 27.50                 | \$                   |
| 4    | 42" High Display Tables         |                      |                   |                   |              | Floor Easel           | \$        | 41.75                | \$ 54.50                 | \$                   |
|      | 4' x 2' draped                  |                      |                   | \$                |              | Garment Rack          | \$        | 79.00                | \$ 102.75                | \$                   |
| _    | 6' x 2' draped                  |                      |                   | \$<br>            |              | Literature Rack       | \$        | 146.25               | \$ 190.25                | \$                   |
| _    | 8' x 2' draped                  |                      |                   | \$<br>            |              | 22'x28' Sign Fram     | e \$      | 91.00                | \$ 118.50                | \$                   |
| _    | ·                               | \$ 25.00 \$          |                   | \$<br>\$          |              | Bag Rack              | \$        | 64.25                | \$ 83.75                 | \$                   |
| _    | 4' x 2' undraped                |                      |                   | \$                |              | Waterfall Rack        | \$        | 144.25               | \$ 187.75                | \$                   |
|      | 6' x 2' undraped                |                      |                   | \$                |              | Pole Easel            | \$        | 39.50                | \$ 51.50                 | \$                   |
|      | 8' x 2' undraped                |                      |                   | \$                |              | Tensa Stanchions      | \$        | 79.50                | \$ 103.50                | \$                   |
| -    | 12" Tabletop Risers (inc        |                      |                   |                   |              | Crossbar/Slider       | \$        | 28.50                | \$ 37.25                 | \$                   |
|      | 4' one step riser               |                      | - 1               | \$                |              | Upright Base          | \$        | 28.50                | \$ 37.25                 | \$                   |
|      | 6' one step riser               |                      |                   | \$                |              | Posterboard 8'x4'-    |           | 20.00                | Ψ 07.20                  | Ψ                    |
|      | Select Table Drape Color        |                      |                   |                   |              | (horizontal only)     | \$        | 135.25               | \$ 176.00                | \$                   |
|      | Black Blue                      | Burgundy (           | Gold Fore:        | st Green          |              | Special Draping       |           |                      |                          |                      |
| _    | Gray Plum                       |                      | real White        |                   |              | 3' h Drapery per lir  | n. ft. \$ | 5.00                 | \$ 6.50                  | \$                   |
|      | :                               |                      |                   | •                 |              | 8' h Drapery per lir  | n. ft. \$ | 10.00                | \$ 13.00                 | \$                   |
|      |                                 |                      |                   |                   | Select       | Special Drape Color   |           |                      |                          |                      |
|      |                                 |                      |                   |                   | В            | lack Blue             | Burgundy  | Gold                 | Forest G                 | reen                 |
|      |                                 |                      |                   |                   | G            | ray Plum              | Red       | Teal                 | White                    |                      |
| ort: | ant • Orders cance              | elled after delivery | will he charge    | d 50% of the orig | inal nrico   |                       |           |                      |                          |                      |
|      |                                 | on file is required  | Ŭ                 | ŭ                 | jiriai pricc | •                     |           |                      |                          |                      |
|      | A Cicuit card                   | •                    | Ü                 |                   |              |                       |           |                      |                          |                      |
|      | ű                               | nust be paid prior   |                   |                   |              |                       |           |                      |                          |                      |
|      |                                 | thorization must be  | •                 | •                 | Orders re    |                       | 1         | Subtotal             | <b>¢</b>                 |                      |
|      | without full p                  | ayment or credit c   | ard will not be p | orocessed.        |              | Form                  |           |                      |                          |                      |
|      |                                 |                      |                   |                   |              | Total                 | 8.31%     | Sales Tax            | \$                       |                      |
|      |                                 |                      |                   |                   |              |                       |           | t. Total             |                          |                      |