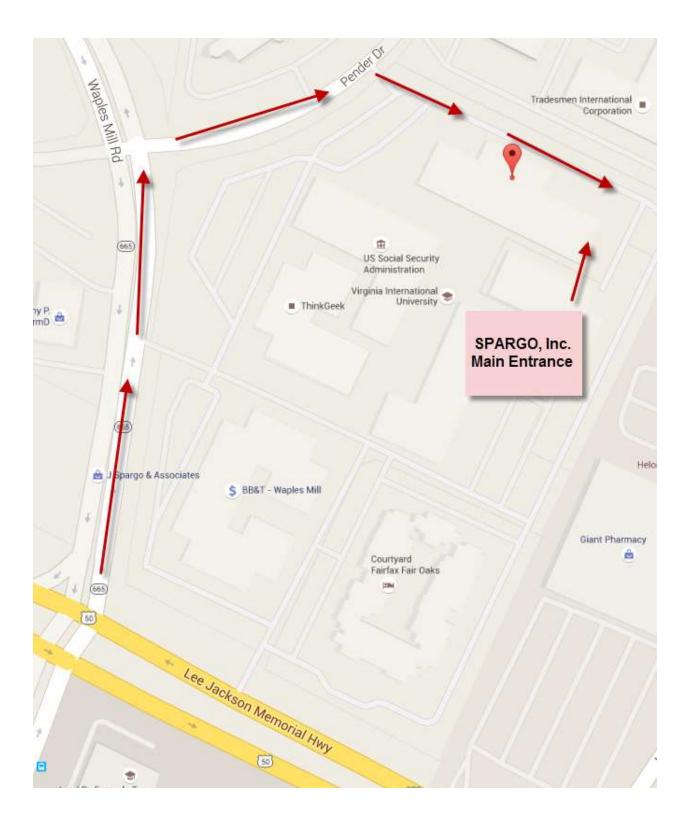

## From Washington D.C.

Take 66 West to 50 East. Make first left on to Waples Mill Road. Make second right onto Pender Dr. Make first right into the Fair Oaks Corporate Center. Proceed for 200 yards. We are located on the right, our building 11208 and suite 112 faces the back of the office complex.

## From Maryland

Take 495 to 66 West to 50 East. Make first left on to Waples Mill Road. Make second right onto Pender Dr. Make first right into the Fair Oaks Corporate Center. Proceed for 200 yards. We are located on the right, our building 11208 and suite 112 faces the back of the office complex.

#### From Manassas, VA (or other points west)

Take 66 East to 50 East. Make first left on to Waples Mill Road. Make second right onto Pender Dr. Make first right into the Fair Oaks Corporate Center. Proceed for 200 yards. We are located on the right, our building 11208 and suite 112 faces the back of the office complex.