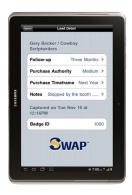

#### **SWAP Enabled Tablet**

- · All the mobile lead capture benefits of S AP, pre-loaded on a 7" Android tablet
- · Your device will be set-up, tested and ready for pick-up at the event
- · All leads consolidate in your SWAP Portal for immediate follow-up
- · Ability to attach and send marketing materials from your device