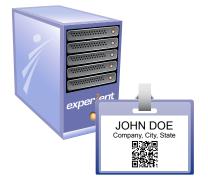

## Developer's Kit for Real Time Data Services

- · All of the credentials you need to access our registration database in real time
- · Instructions for your IT Department to set up the data transfer
- · Choose whether you want to pull data in real time, nightly or at the end of the event