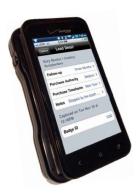

## Optium RT2000

- · A mobile device for capturing lead information
- · High speed scanning and extended battery life
- · Custom lead qualifier
- · All leads consolidate in your SWAP Portal for immediate follow-up