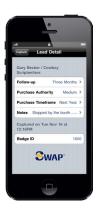

#### **SWAP**

- Download the app directly to your phone or device
- Collect leads anytime, anywhere
- SWAP automatically tracks leads by salesperson
- Custom lead qualifier
- · All leads consolidate in your SWAP Portal for immediate follow-up
- · Ability to attach and send marketing materials from your device