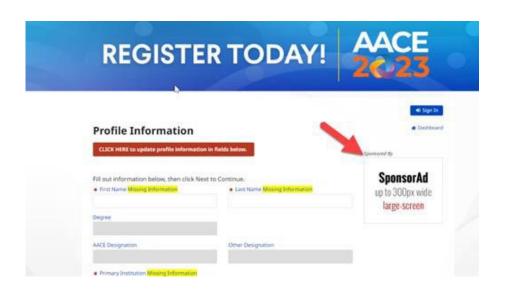

### Registration Sponsor – \$5,000

Make a strong first impression on attendees by sponsoring the required step of registration!

- Includes:
  - Sponsored banner ad on registration confirmation email
  - Sponsor ad prominently located on event registration site
- Registration website ad: