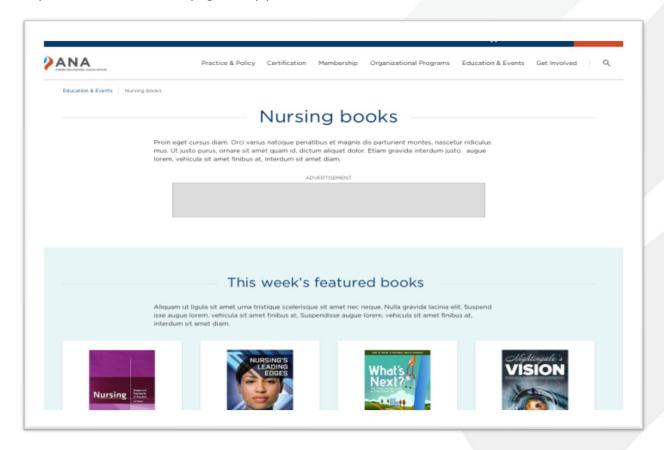

## Website Advertising

ANA's newly redesigned website – <u>www.nursingworld.org/</u>, will enable advertisers both Run of Site and Targeted advertising options to reach the millions of unique visitors that visit ANA's website. As of October 2018, companies that wish to reach the highly engaged nurses on ANA's site have had an opportunity to align their offerings with the ANA brand. Targeted advertising through attributes such as geographic, demographic, specialty, role, and healthcare settings will help advertisers to reach the right audience as well as provide over 30 Million opportunities for impressions on ANAs webpage every year.