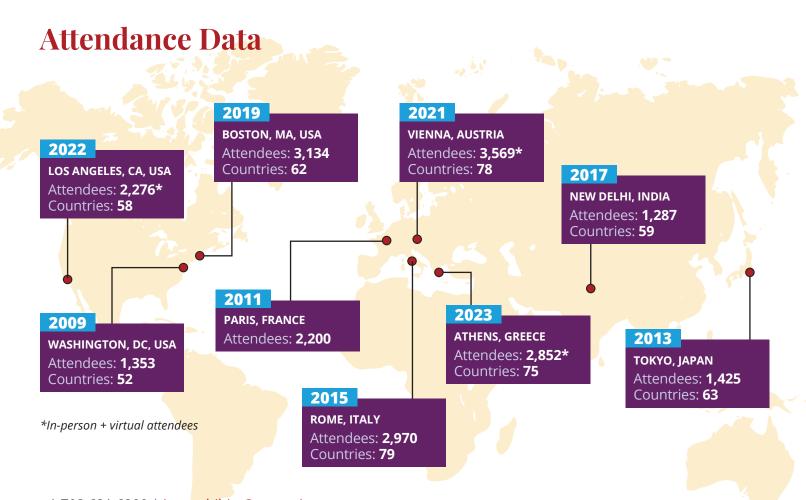

IMS is governed by a Board of Directors representing practices from around the world. The Society encourages and promotes the study of this expanding field through its annual International Myeloma Workshop and additional meetings and workshops held throughout the year.